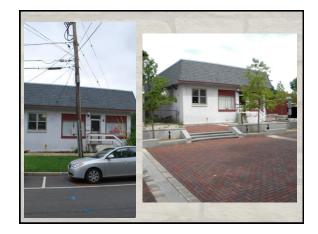

## **Downtown Redevelopment**

- Downtown redevelopment has been a top priority per Citizen Surveys
- First TIF Established in 1989
- Few Private Projects of Major Significance
- · Wilson Street Bridge Replaced in 2009
  - Begin working with Altamanu Inc. on Downtown Issues

## **Downtown Redevelopment**

 Altamanu Inc. hired for Downtown Streetscape Framework Plan

 Major Public-Private Partnership redevelopment fails at Referendum

| For More Information  • <a href="https://www.cityofbatavia.net/streetscape">www.cityofbatavia.net/streetscape</a> • <a href="https://www.facebook.com/bataviaprojectstreetscape">www.facebook.com/bataviaprojectstreetscape</a> |  |
|---------------------------------------------------------------------------------------------------------------------------------------------------------------------------------------------------------------------------------|--|
| See it in Persøn!                                                                                                                                                                                                               |  |