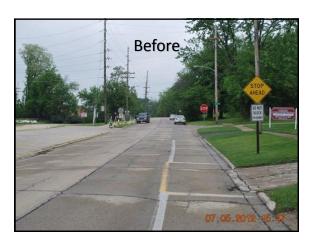

## **Downtown Redevelopment**

 Altamanu Inc. hired for Downtown Streetscape Framework Plan

 Major Public-Private Partnership redevelopment fails at Referendum

| For More Information  • <a href="https://www.cityofbatavia.net/streetscape">www.cityofbatavia.net/streetscape</a> • <a href="https://www.facebook.com/bataviaprojectstreetscape">www.facebook.com/bataviaprojectstreetscape</a> |  |
|---------------------------------------------------------------------------------------------------------------------------------------------------------------------------------------------------------------------------------|--|
| See it in Persøn!                                                                                                                                                                                                               |  |