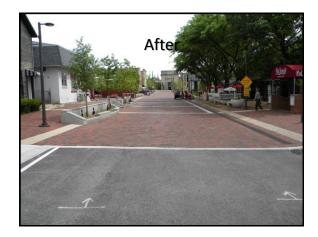

## **Downtown Redevelopment**

- Downtown redevelopment has been a top priority per Citizen Surveys
- First TIF Established in 1989
- Few Private Projects of Major Significance
- · Wilson Street Bridge Replaced in 2009
  - Begin working with Altamanu Inc. on Downtown Issues

## **Downtown Redevelopment**

 Altamanu Inc. hired for Downtown Streetscape Framework Plan

 Major Public-Private Partnership redevelopment fails at Referendum

| For More Information  • <a href="https://www.cityofbatavia.net/streetscape">www.cityofbatavia.net/streetscape</a> • <a href="https://www.facebook.com/bataviaprojectstreetscape">www.facebook.com/bataviaprojectstreetscape</a> |  |
|---------------------------------------------------------------------------------------------------------------------------------------------------------------------------------------------------------------------------------|--|
| See it in Persøn!                                                                                                                                                                                                               |  |