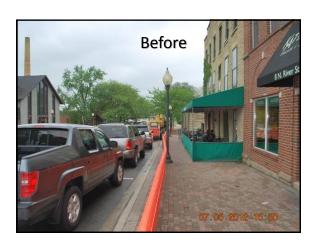

## **Downtown Redevelopment**

- Downtown redevelopment has been a top priority per Citizen Surveys
- First TIF Established in 1989
- Few Private Projects of Major Significance
- · Wilson Street Bridge Replaced in 2009
  - Begin working with Altamanu Inc. on Downtown Issues