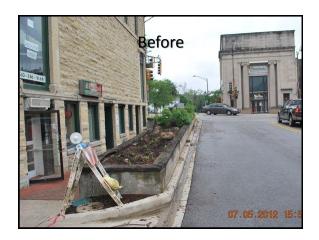

## **Downtown Redevelopment**

 Altamanu Inc. hired for Downtown Streetscape Framework Plan

 Major Public-Private Partnership redevelopment fails at Referendum

| For More Information  • <a href="https://www.cityofbatavia.net/streetscape">www.cityofbatavia.net/streetscape</a> • <a href="https://www.facebook.com/bataviaprojectstreetscape">www.facebook.com/bataviaprojectstreetscape</a> |  |
|---------------------------------------------------------------------------------------------------------------------------------------------------------------------------------------------------------------------------------|--|
| See it in Persøn!                                                                                                                                                                                                               |  |