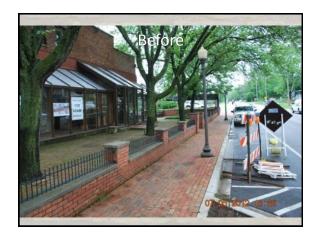

## **Downtown Redevelopment**

- Downtown redevelopment has been a top priority per Citizen Surveys
- First TIF Established in 1989
- Few Private Projects of Major Significance
- · Wilson Street Bridge Replaced in 2009
  - Begin working with Altamanu Inc. on Downtown Issues