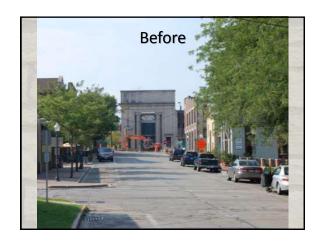

## **Downtown Redevelopment**

- Downtown redevelopment has been a top priority per Citizen Surveys
- First TIF Established in 1989
- Few Private Projects of Major Significance
- · Wilson Street Bridge Replaced in 2009
  - Begin working with Altamanu Inc. on Downtown Issues

## **Downtown Redevelopment**

 Altamanu Inc. hired for Downtown Streetscape Framework Plan

 Major Public-Private Partnership redevelopment fails at Referendum

| For More Information  • <a href="https://www.cityofbatavia.net/streetscape">www.cityofbatavia.net/streetscape</a> • <a href="https://www.facebook.com/bataviaprojectstreetscape">www.facebook.com/bataviaprojectstreetscape</a> |  |
|---------------------------------------------------------------------------------------------------------------------------------------------------------------------------------------------------------------------------------|--|
| See it in Persøn!                                                                                                                                                                                                               |  |