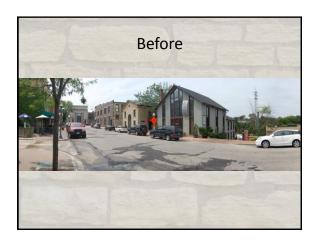

## **Downtown Redevelopment**

- Downtown redevelopment has been a top priority per Citizen Surveys
- First TIF Established in 1989
- Few Private Projects of Major Significance
- · Wilson Street Bridge Replaced in 2009
  - Begin working with Altamanu Inc. on Downtown Issues