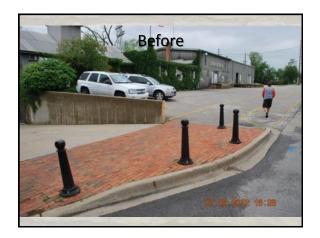

## **Downtown Redevelopment**

 Altamanu Inc. hired for Downtown Streetscape Framework Plan

 Major Public-Private Partnership redevelopment fails at Referendum

| For More Information  • <a href="https://www.cityofbatavia.net/streetscape">www.cityofbatavia.net/streetscape</a> • <a href="https://www.facebook.com/bataviaprojectstreetscape">www.facebook.com/bataviaprojectstreetscape</a> |  |
|---------------------------------------------------------------------------------------------------------------------------------------------------------------------------------------------------------------------------------|--|
| See it in Persøn!                                                                                                                                                                                                               |  |