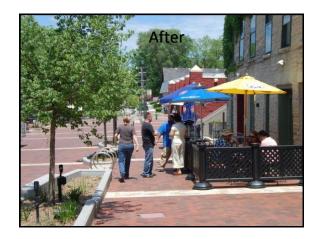

## **Downtown Redevelopment**

 Altamanu Inc. hired for Downtown Streetscape Framework Plan

 Major Public-Private Partnership redevelopment fails at Referendum

| For More Information  • <a href="https://www.cityofbatavia.net/streetscape">www.cityofbatavia.net/streetscape</a> • <a href="https://www.facebook.com/bataviaprojectstreetscape">www.facebook.com/bataviaprojectstreetscape</a> |  |
|---------------------------------------------------------------------------------------------------------------------------------------------------------------------------------------------------------------------------------|--|
| See it in Persøn!                                                                                                                                                                                                               |  |