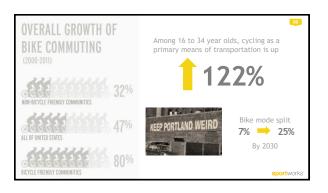

## **sport**works°











| Benefits Numerous benefits for people who cycle