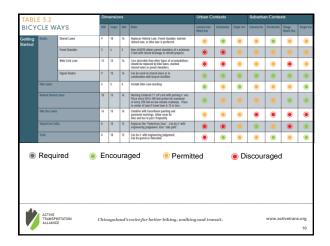

## **Regional Action & Model Communities**

- Regional Actions
  - COM Bicycle and Pedestrian Plans
  - STP Funding Reform
  - Cook County Complete Streets Policy Implementation
  - Complete Streets Design Manual
- Model Communities
  - Policy Initiatives Safe Park Zones, Complete Streets, Zoning Reform, Joint Use, Bike Parking, Safe Routes To School
  - Planning Initiatives Active Transportation Plans
  - Signage Bike Route Signs, Safe Park Zone Signs