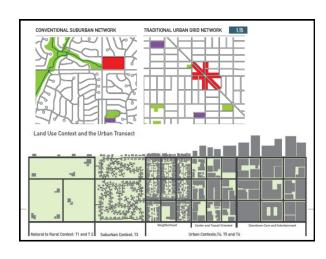

## **Regional Action & Model Communities**

- Regional Actions
  - COM Bicycle and Pedestrian Plans
  - STP Funding Reform
  - Cook County Complete Streets Policy Implementation
  - Complete Streets Design Manual
- Model Communities
  - Policy Initiatives Safe Park Zones, Complete Streets, Zoning Reform, Joint Use, Bike Parking, Safe Routes To School
  - Planning Initiatives Active Transportation Plans
  - Signage Bike Route Signs, Safe Park Zone Signs