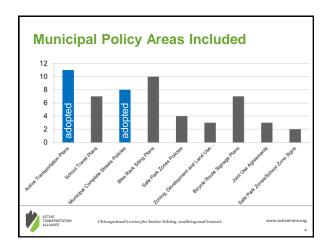

## **Regional Action & Model Communities**

- Regional Actions
  - COM Bicycle and Pedestrian Plans
  - STP Funding Reform
  - Cook County Complete Streets Policy Implementation
  - Complete Streets Design Manual
- Model Communities
  - Policy Initiatives Safe Park Zones, Complete Streets, Zoning Reform, Joint Use, Bike Parking, Safe Routes To School
  - Planning Initiatives Active Transportation Plans
  - Signage Bike Route Signs, Safe Park Zone Signs