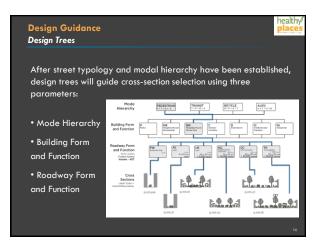

| Typology<br>Roadway Typology & Functional Classification |              |           |      |                                               |  |  |  |
|----------------------------------------------------------|--------------|-----------|------|-----------------------------------------------|--|--|--|
|                                                          | Thoroughfare | Connector | Main | Neighborhood<br>Service,<br>Pedestrian<br>Way |  |  |  |
| Primary Arterial                                         |              |           |      |                                               |  |  |  |
| Secondary Arterial                                       |              |           |      |                                               |  |  |  |
| Collector                                                |              |           |      |                                               |  |  |  |
| Local                                                    |              |           |      |                                               |  |  |  |