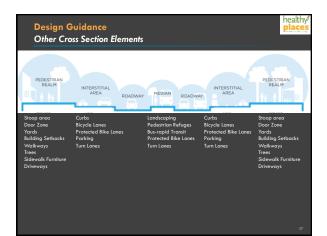

| Typology<br>Roadway Typology & Functional Classification |              |           |      |                                               |  |  |  |
|----------------------------------------------------------|--------------|-----------|------|-----------------------------------------------|--|--|--|
|                                                          | Thoroughfare | Connector | Main | Neighborhood<br>Service,<br>Pedestrian<br>Way |  |  |  |
| Primary Arterial                                         |              |           |      |                                               |  |  |  |
| Secondary Arterial                                       |              |           |      |                                               |  |  |  |
| Collector                                                |              |           |      |                                               |  |  |  |
| Local                                                    |              |           |      |                                               |  |  |  |