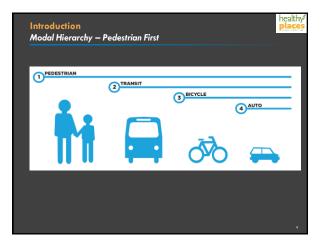

## **Chicago's Complete Streets Policy**

"The safety and convenience of **all users** of the transportation system including pedestrians, bicyclists, transit users, freight, and motor vehicle drivers shall be **accommodated and balanced** in all types of transportation and development projects **and through all phases of a project** so that even the most vulnerable - children, elderly, and persons with disabilities - can operate safely within the public right of way."