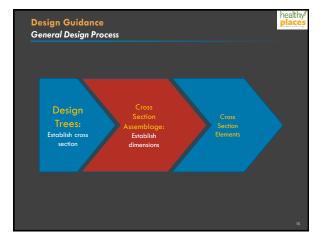

| Typology<br>Roadway Typology & Functional Classification |              |           |      |                                               |  |  |  |
|----------------------------------------------------------|--------------|-----------|------|-----------------------------------------------|--|--|--|
|                                                          | Thoroughfare | Connector | Main | Neighborhood<br>Service,<br>Pedestrian<br>Way |  |  |  |
| Primary Arterial                                         |              |           |      |                                               |  |  |  |
| Secondary Arterial                                       |              |           |      |                                               |  |  |  |
| Collector                                                |              |           |      |                                               |  |  |  |
| Local                                                    |              |           |      |                                               |  |  |  |