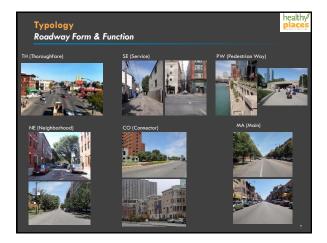

| Typology<br>Roadway Typology & Functional Classification |              |           |      |                                               |  |  |  |
|----------------------------------------------------------|--------------|-----------|------|-----------------------------------------------|--|--|--|
|                                                          | Thoroughfare | Connector | Main | Neighborhood<br>Service,<br>Pedestrian<br>Way |  |  |  |
| Primary Arterial                                         |              |           |      |                                               |  |  |  |
| Secondary Arterial                                       |              |           |      |                                               |  |  |  |
| Collector                                                |              |           |      |                                               |  |  |  |
| Local                                                    |              |           |      |                                               |  |  |  |