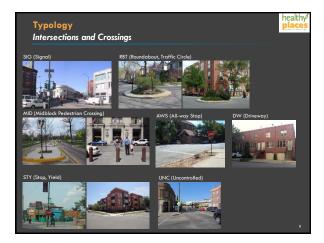

| Typology<br>Roadway Typology & Functional Classification |              |           |      |                                               |  |  |  |
|----------------------------------------------------------|--------------|-----------|------|-----------------------------------------------|--|--|--|
|                                                          | Thoroughfare | Connector | Main | Neighborhood<br>Service,<br>Pedestrian<br>Way |  |  |  |
| Primary Arterial                                         |              |           |      |                                               |  |  |  |
| Secondary Arterial                                       |              |           |      |                                               |  |  |  |
| Collector                                                |              |           |      |                                               |  |  |  |
| Local                                                    |              |           |      |                                               |  |  |  |