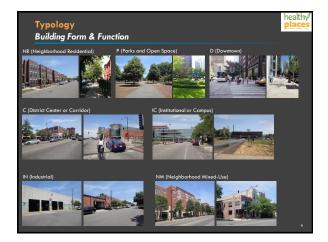

| Typology<br>Roadway Typology & Functional Classification |              |           |      |                                               |  |  |  |
|----------------------------------------------------------|--------------|-----------|------|-----------------------------------------------|--|--|--|
|                                                          | Thoroughfare | Connector | Main | Neighborhood<br>Service,<br>Pedestrian<br>Way |  |  |  |
| Primary Arterial                                         |              |           |      |                                               |  |  |  |
| Secondary Arterial                                       |              |           |      |                                               |  |  |  |
| Collector                                                |              |           |      |                                               |  |  |  |
| Local                                                    |              |           |      |                                               |  |  |  |