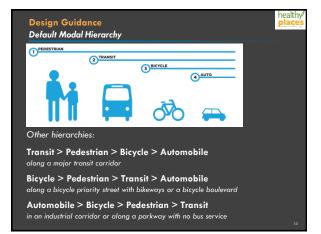

## **Chicago's Complete Streets Policy**

"The safety and convenience of **all users** of the transportation system including pedestrians, bicyclists, transit users, freight, and motor vehicle drivers shall be **accommodated and balanced** in all types of transportation and development projects **and through all phases of a project** so that even the most vulnerable - children, elderly, and persons with disabilities - can operate safely within the public right of way."