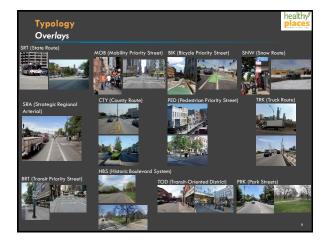

| Typology<br>Roadway Typology & Functional Classification |              |           |      |                                               |  |  |  |
|----------------------------------------------------------|--------------|-----------|------|-----------------------------------------------|--|--|--|
|                                                          | Thoroughfare | Connector | Main | Neighborhood<br>Service,<br>Pedestrian<br>Way |  |  |  |
| Primary Arterial                                         |              |           |      |                                               |  |  |  |
| Secondary Arterial                                       |              |           |      |                                               |  |  |  |
| Collector                                                |              |           |      |                                               |  |  |  |
| Local                                                    |              |           |      |                                               |  |  |  |