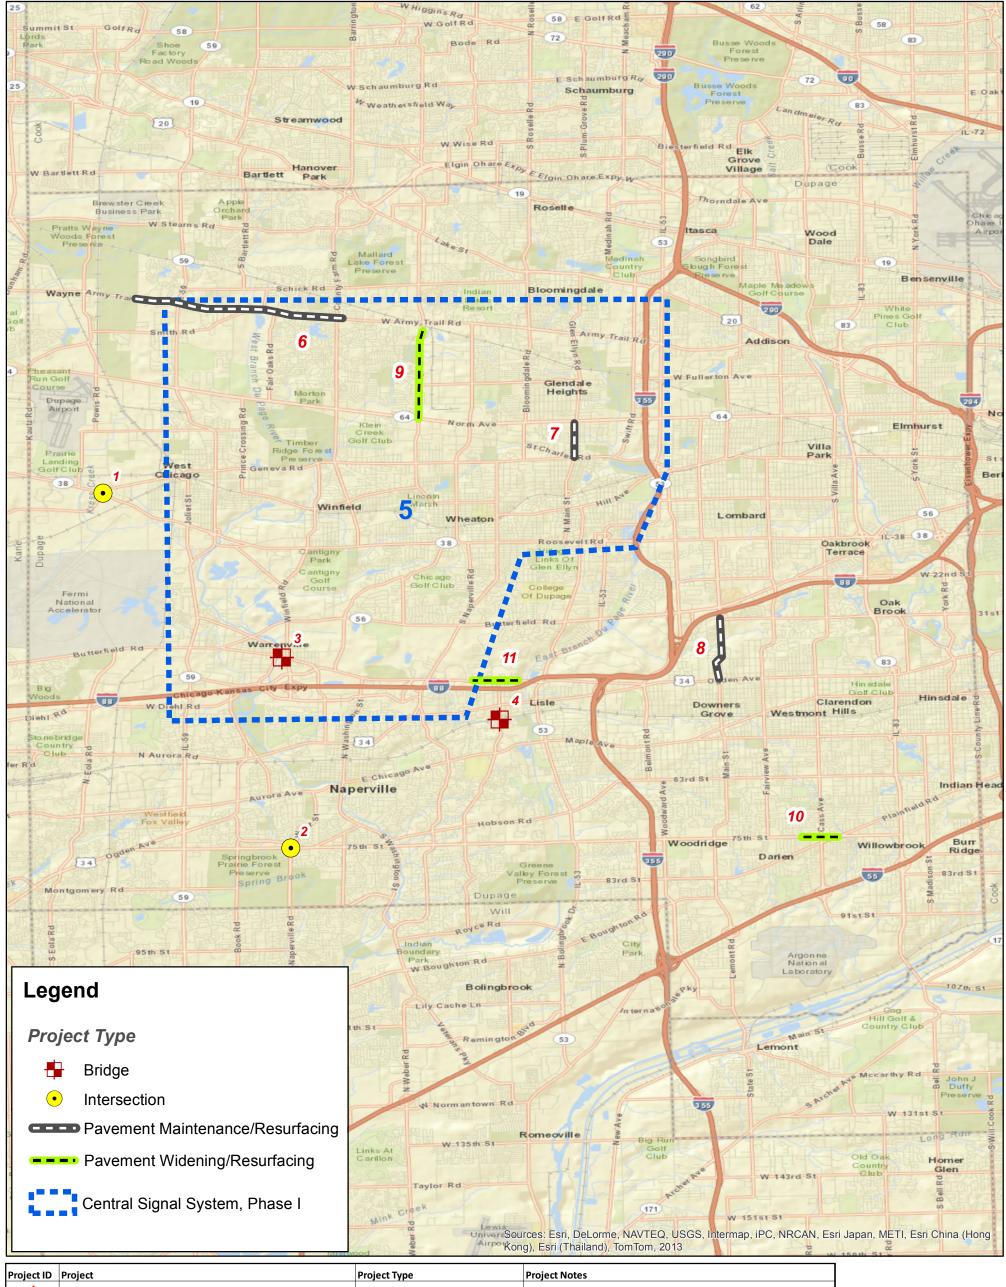

## DuPage County DOT Capital Projects 2015

| Projectio | rioject                                                 | Project Type             | Project Notes                                                                      |
|-----------|---------------------------------------------------------|--------------------------|------------------------------------------------------------------------------------|
| 1         | Fabyan Parkway at IL 38 (Roosevelt Rd)                  | Intersection Improvement | Widen, Resurface, Drainage and Safety                                              |
| 2         | 75th Street at Plainfield-Naperville Road               | Intersection Improvement | Safety                                                                             |
| 3         | Warrenville Road over West Branch DuPage River          | Bridge                   | Reconstruct Bridge, included in larger PW Project; Road closure for about 4 months |
| 4         | Yackley Avenue Bridge over Burlington Northern RR       | Bridge Repair            | Repair Deck; Lane closures expected                                                |
| 5         | Central Signal System                                   | ITS                      | Fiber, Signal Communications, Devices and setup of Virtual TMC                     |
| 6         | Army Trail Road (Munger Road to County Farm Road)       | Pavement Maintenance/RS  |                                                                                    |
| 7         | Main Street, Glen Ellyn (IL 64 to St. Charles Road)     | Pavement Maintenance/RS  |                                                                                    |
| 8         | Main Street, Downers Grove (US 34 to 31st Street)       | Pavement Maintenance/RS  |                                                                                    |
| 9         | Gary Avenue (Army Trail Road to IL 64- North Ave)       | Widen/Resurface          | Continued from FY 2014                                                             |
| 10        | 75th Street (Adams St to Plainfield Road)               | Widen/Resurface          | Continued from FY 2014                                                             |
| 11        | Warrenville Road (Cabot Drive to E Branch DuPage River) | Widen/Resurface          | Continued from FY 2014                                                             |