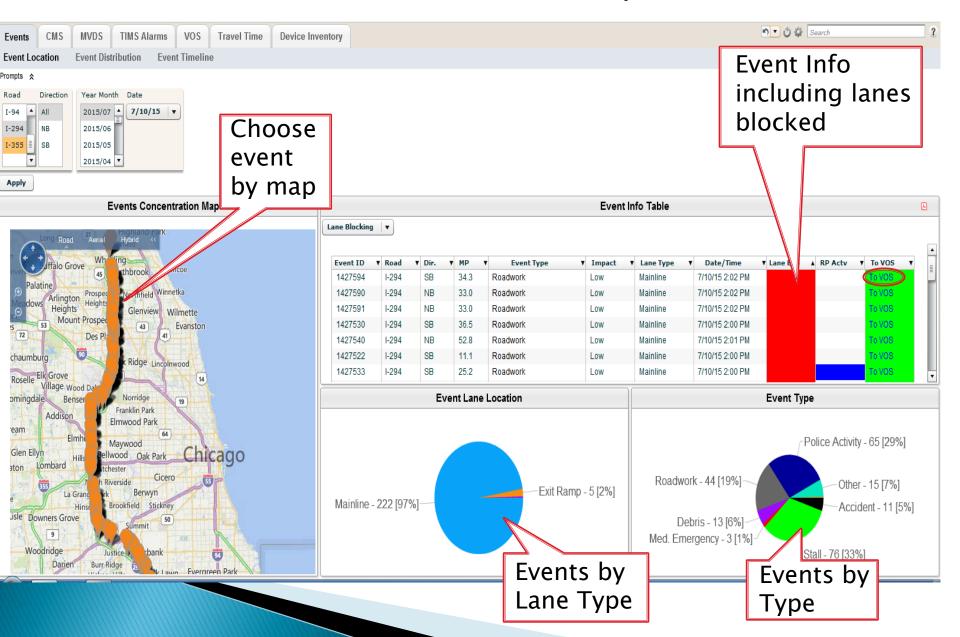

#### TIMS Event Core Analytics

#### Speed Heat Map Associated to Event

#### Identify "Hot Spots" of Events