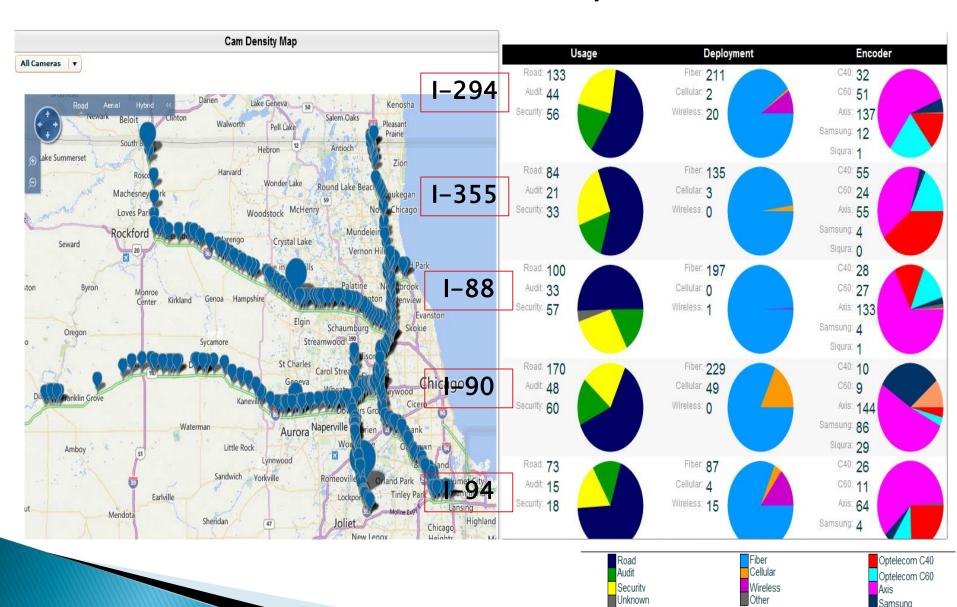

ht event characteristics and locations
- Evaluate event/incident response times
- Future performance reporting



# Using Information to gain Knowledge





# Information Used by Operations

- Traffic Flow and Congestion Areas
- Travel time segment comparison and evaluation
- Speed Profiles
- Smart Work Zone



#### Traffic Flow/Congestion Analysis



#### Traffic Flow/Congestion Analysis



#### **Travel Time Segment Comparison**



#### Volume/Speed Profiles



#### **Smart Work Zone**



**Return to Chart** 

# Information Used by Maintenance

- Device Inventory total number by roadway, communication type and status
- ITS Asset Management alarms, failures, and outages
- VDS validation and resulting changes in design and SPs



#### **ITS Device Inventory**





#### **CCTV** Inventory



Samsung Siqura Other

#### **ITS Asset Management**



#### **ITS Asset Management**



# VDS Validation Example



# VDS Validation Example



# Information Use by Incident Mgmt

- Incident response time evaluation
- Number and location of incidents
- Events by type
- Safety issues by location and type of events
- Secondary events analysis



#### TIMS Event Core Analytics



#### Speed Heat Map Associated to Event



#### Identify "Hot Spots" of Events











# Information Used by Planning

- Volume/Speed Profiles
- Lane Use Characteristics
- Vehicle Classification



#### Volume Lane Use Characteristics



#### Vehicle Classification



## **Future Performance Information**

- Weather integration
- AVL integration
- Lane performance/capacity analysis/system operational reliability