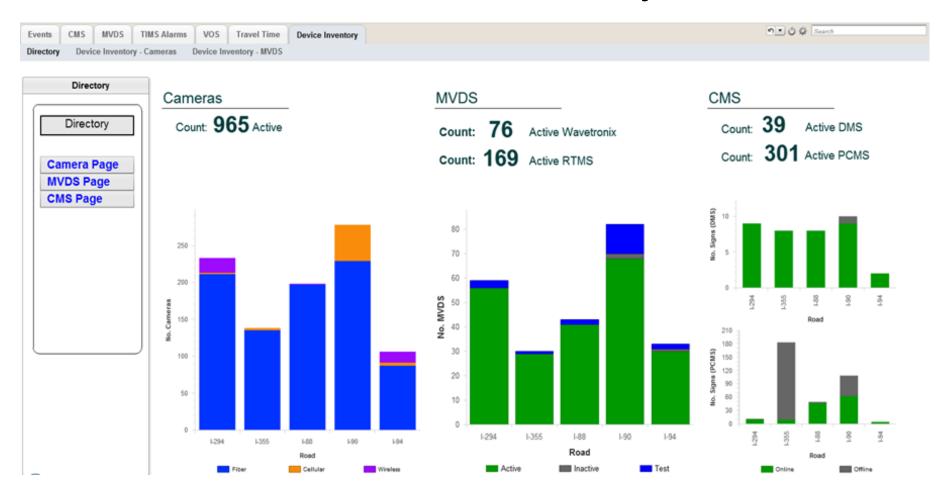

d new ITS equipment
- Highlight event characteristics and locations
- Evaluate event/incident response times
- Future performance reporting



# Using Information to gain Knowledge





# Information Used by Operations

- Traffic Flow and Congestion Areas
- Travel time segment comparison and evaluation
- Speed Profiles
- Smart Work Zone



#### Traffic Flow/Congestion Analysis



#### Traffic Flow/Congestion Analysis



#### **Travel Time Segment Comparison**



#### Volume/Speed Profiles



#### **Smart Work Zone**



**Return to Chart** 

# Information Used by Maintenance

- Device Inventory total number by roadway, communication type and status
- ITS Asset Management alarms, failures, and outages
- VDS validation and resulting changes in design and SPs



#### **ITS Device Inventory**





#### **CCTV** Inventory



Samsung Siqura Other

#### **ITS Asset Management**



#### **ITS Asset Management**



# VDS Validation Example



# VDS Validation Example



# Information Use by Incident Mgmt

- Incident response time evaluation
- Number and location of incidents
- Events by type
- Safety issues by location and type of events
- Secondary events analysis



#### TIMS Event Core Analytics



#### Speed Heat Map Associated to Event



#### Identify "Hot Spots" of Events











# Information Used by Planning

- Volume/Speed Profiles
- Lane Use Characteristics
- Vehicle Classification



#### Volume Lane Use Characteristics



#### Vehicle Classification



## **Future Performance Information**

- Weather integration
- AVL integration
- Lane performance/capacity analysis/s