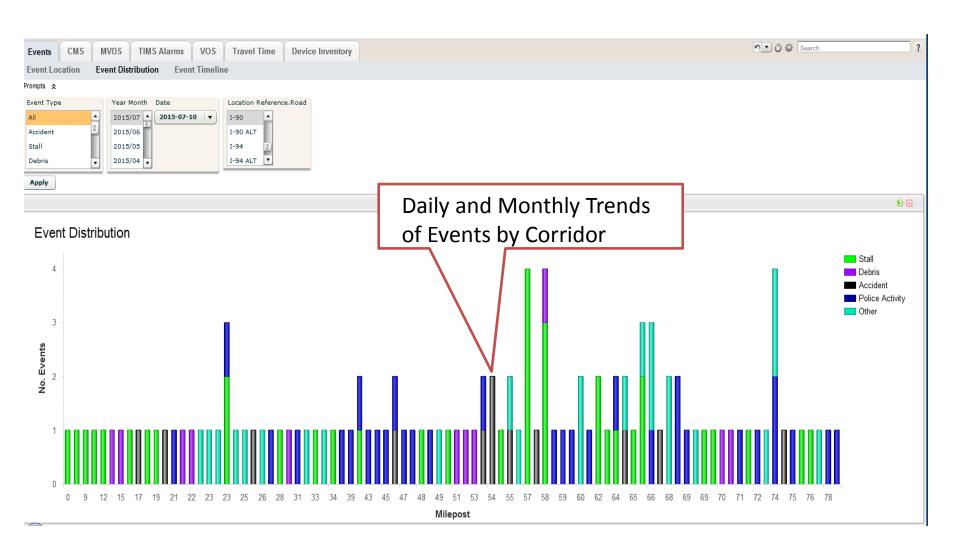

es



#### **Smart Work Zone**



**Return to Chart** 

# Information Used by Maintenance

- Device Inventory total number by roadway, communication type and status
- ITS Asset Management alarms, failures, and outages
- VDS validation and resulting changes in design and SPs



#### **ITS Device Inventory**





#### **CCTV** Inventory



Samsung Siqura Other

#### **ITS Asset Management**



#### **ITS Asset Management**



# VDS Validation Example



# VDS Validation Example



# Information Use by Incident Mgmt

- Incident response time evaluation
- Number and location of incidents
- Events by type
- Safety issues by location and type of events
- Secondary events analysis



#### TIMS Event Core Analytics



#### Speed Heat Map Associated to Event



#### Identify "Hot Spots" of Events











# Information Used by Planning

- Volume/Speed Profiles
- Lane Use Characteristics
- Vehicle Classification



#### Volume Lane Use Characteristics



#### Vehicle Classification



## **Future Performance Information**

- Weather integration
- AVL integration
- Lane performance/capacity analysis/system operational reliability
- Integration with ITS maintenance/repair tool
- Estimated travel time data archived
- Birst can be tied with other Tollway databases with relevant data (e.g., CAD, GIS, etc.)



### Contact:

Ahmed Ghaly, P.E., PMP Illinois Tollway Traffic Operations Manager 630.241.6800 x3320 aghaly@getipass.com