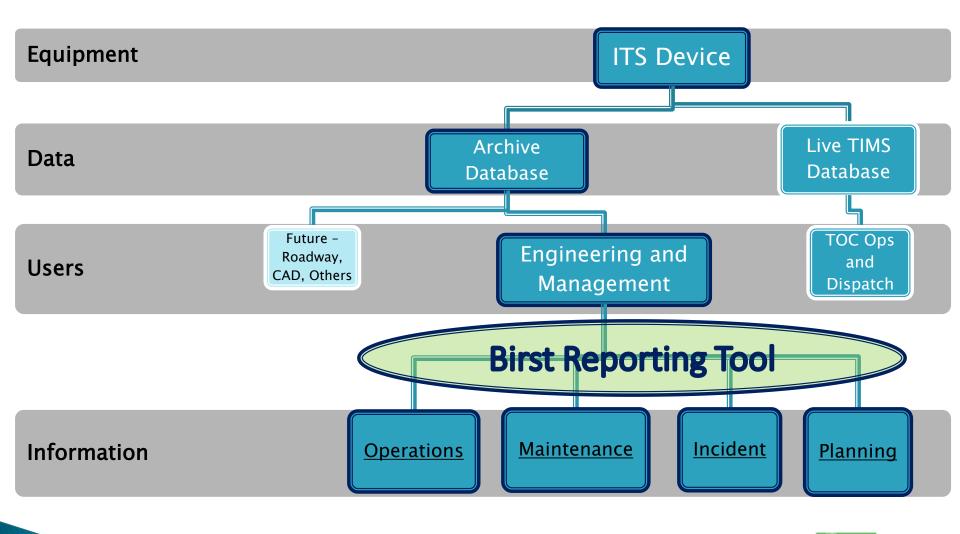

# TIMS **SYSTEM DATA**

**ITS Assets** 

Roadways

**TIMS** Servers Databases

> TIMS Application

Communications Internal/External

**CCTV** 

**DMS** 

PCMS/ Contractor

Queue

Detection **Systems** 

Volumes **Speed Profiles** Lane Utilization Congestion

**Travel Times** 

**Events** 

Response Plans

# Information Used by Operations

- Traffic Flow and Congestion Areas
- Travel time segment comparison and evaluation
- Speed Profiles
- Smart Work Zone

# Information Used by Maintenance

- Device Inventory total number by roadway, communication type and status
- ITS Asset Management alarms, failures, and outages
- VDS validation and resulting changes in design and SPs

# Information Use by Incident Mgmt

- Incident response time evaluation
- Number and location of incidents
- Events by type
- Safety issues by location and type of events
- Secondary events analysis

# Information Used by Planning

- Volume/Speed Profiles
- Lane Use Characteristics
- Vehicle Classification