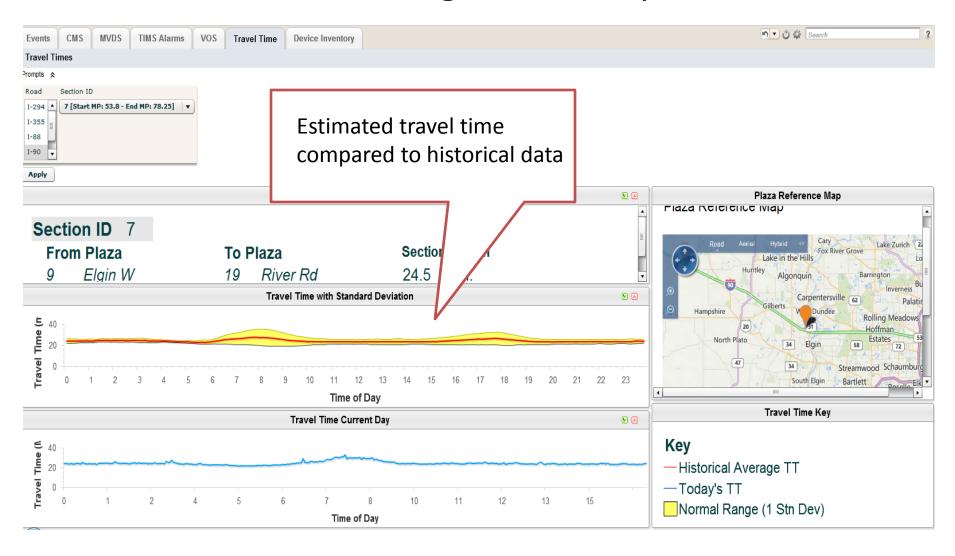

/References
  - Price



#### Chosen Performance Reporting Tool



- Capabilities of the tool to "drilldown"
- Customizable reports
- Level of support at a reasonable price



# How the Tollway Uses BIRST

- Monitor, report and evaluate traffic operations
- ITS field equipment inventory and status
- Monitor performance of existing and new ITS equipment
- Highlight event characteristics and locations
- Evaluate event/incident response times
- Future performance reporting



# Using Information to gain Knowledge





# Information Used by Operations

- Traffic Flow and Congestion Areas
- Travel time segment comparison and evaluation
- Speed Profiles
- Smart Work Zone



#### Traffic Flow/Congestion Analysis



#### Traffic Flow/Congestion Analysis



#### **Travel Time Segment Comparison**



#### Volume/Speed Profiles



#### **Smart Work Zone**



**Return to Chart** 

# Information Used by Maintenance

- Device Inventory total number by roadway, communication type and status
- ITS Asset Management alarms, failures, and outages
- VDS validation and resulting changes in design and SPs



#### **ITS Device Inventory**





#### **CCTV** Inventory



Samsung Siqura Other

#### **ITS Asset Management**



#### **ITS Asset Management**



# VDS Validation Example



# VDS Validation Example



# Information Use by Incident Mgmt

- Incident response time evaluation
- Number and location of incidents
- Events by type
- Safety issues by location and type of events
- Secondary events analysis



#### TIMS Event Core Analytics



#### Speed Heat Map Associated to Event



#### Identi