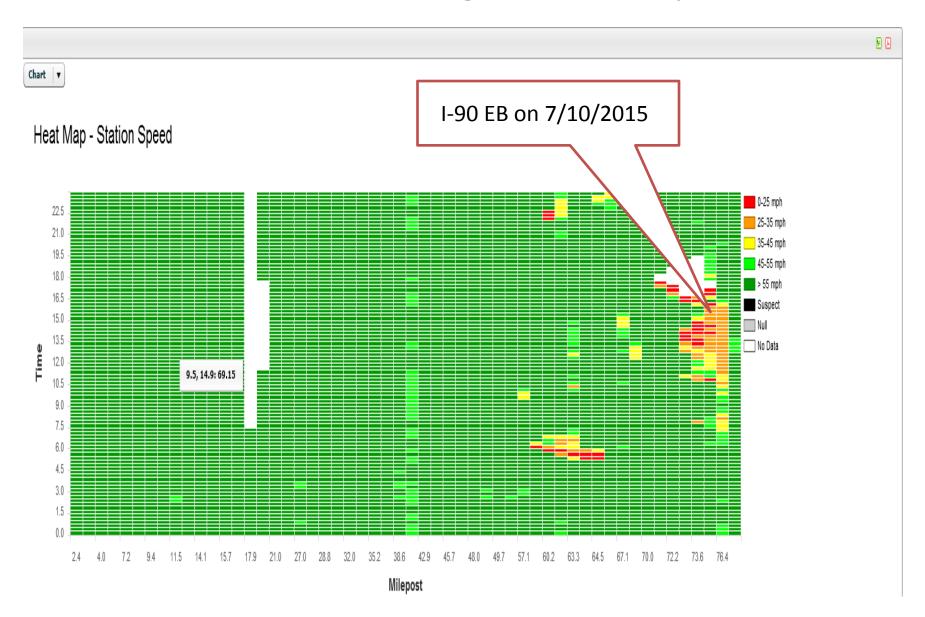

d reporting options
  - Support/Maintenance/References
  - Price



#### Chosen Performance Reporting Tool



- Capabilities of the tool to "drilldown"
- Customizable reports
- Level of support at a reasonable price



# How the Tollway Uses BIRST

- Monitor, report and evaluate traffic operations
- ITS field equipment inventory and status
- Monitor performance of existing and new ITS equipment
- Highlight event characteristics and locations
- Evaluate event/incident response times
- Future performance reporting



# Using Information to gain Knowledge





# Information Used by Operations

- Traffic Flow and Congestion Areas
- Travel time segment comparison and evaluation
- Speed Profiles
- Smart Work Zone



#### Traffic Flow/Congestion Analysis



#### Traffic Flow/Congestion Analysis



#### **Travel Time Segment Comparison**



#### Volume/Speed Profiles



#### **Smart Work Zone**



**Return to Chart** 

# Information Used by Maintenance

- Device Inventory total number by roadway, communication type and status
- ITS Asset Management alarms, failures, and outages
- VDS validation and resulting changes in design and SPs



#### **ITS Device Inventory**





#### **CCTV** Inventory



Samsung Siqura Other

#### **ITS Asset Management**



#### **ITS Asset Management**



# VDS Validation Example



# VDS Validation Example



# Information Use by Incident Mgmt

- Incident response time evaluation
- Number and location of incidents
- Events by type
- Safety issues by location and type of events
- Secondary events analysis



#### TIMS Event Core Analytics



#### Speed