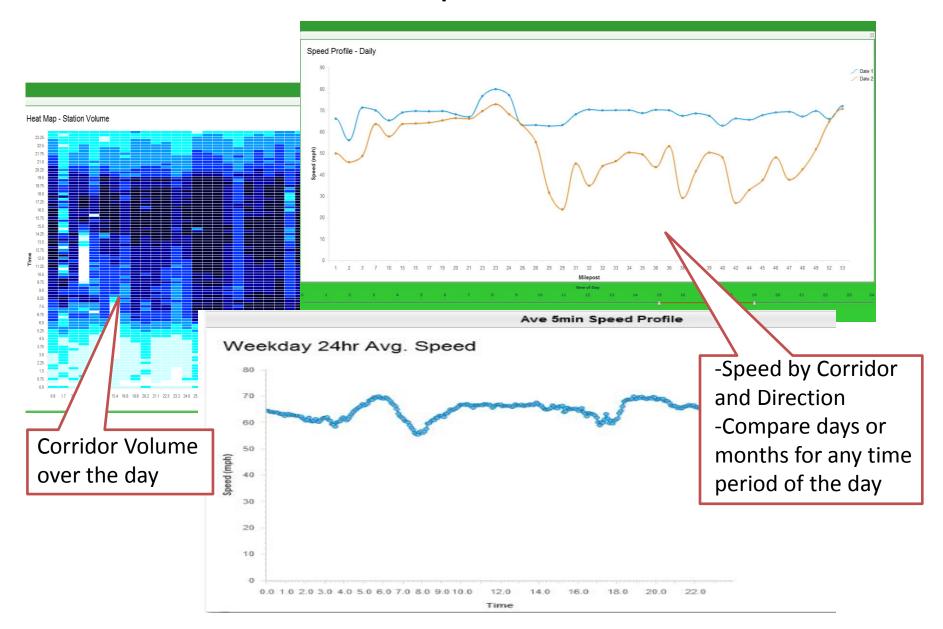

# Information Used by Operations

- Traffic Flow and Congestion Areas
- Travel time segment comparison and evaluation
- Speed Profiles
- Smart Work Zone

#### Volume/Speed Profiles