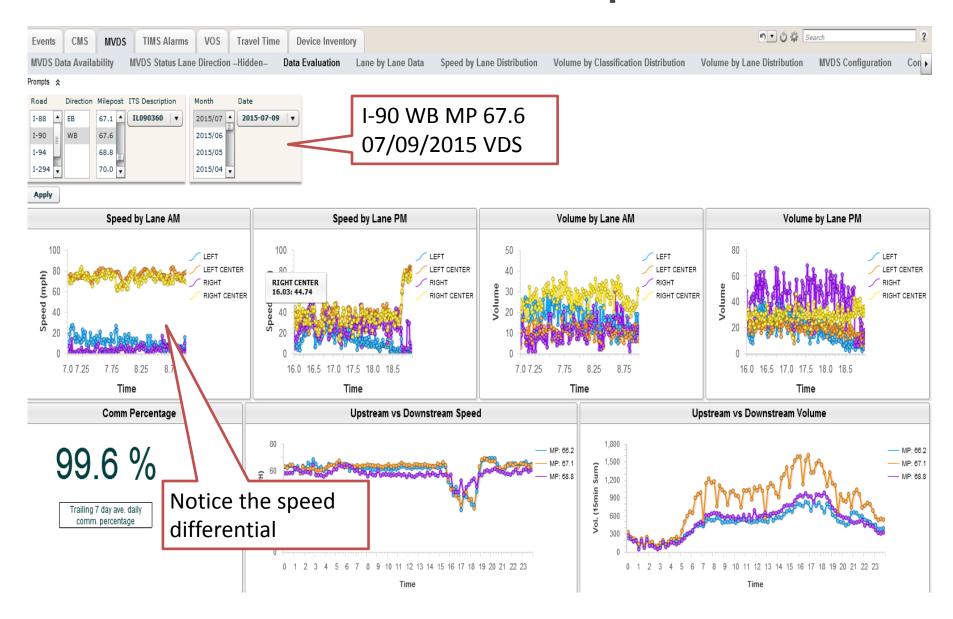

Using Information to gain Knowledge





# Information Used by Operations

- Traffic Flow and Congestion Areas
- Travel time segment comparison and evaluation
- Speed Profiles
- Smart Work Zone



#### Traffic Flow/Congestion Analysis



#### Traffic Flow/Congestion Analysis



#### **Travel Time Segment Comparison**



#### Volume/Speed Profiles



#### **Smart Work Zone**



**Return to Chart** 

# Information Used by Maintenance

- Device Inventory total number by roadway, communication type and status
- ITS Asset Management alarms, failures, and outages
- VDS validation and resulting changes in design and SPs



#### **ITS Device Inventory**





#### **CCTV** Inventory



Samsung Siqura Other

#### **ITS Asset Management**



#### **ITS Asset Management**



# VDS Validation Example



# VDS Validation Example



# Information Use by Incident Mgmt

- Incident response time evaluation
- Number and location of incidents
- Events by type
- Safety issues by location and type of events
- Secondary events analysis



#### TIMS Event Core Analytics



#### Speed Heat Map Associated to Event



#### Identify "Hot Spots" of Events











# Information Used by Planning

- Volume/Speed Profiles
- Lane Use Characteristics
- Vehicle Classification



#### Volume Lane Use Characteristics



#### Vehicle Classification



## **Future Performance Information**

- Weather integration
- AVL integration
- Lane performance/capacity analysis/system operational reliability
- Integration with ITS maintenance/repair tool
- Estimated travel time data archived
- Birst can be tied with other