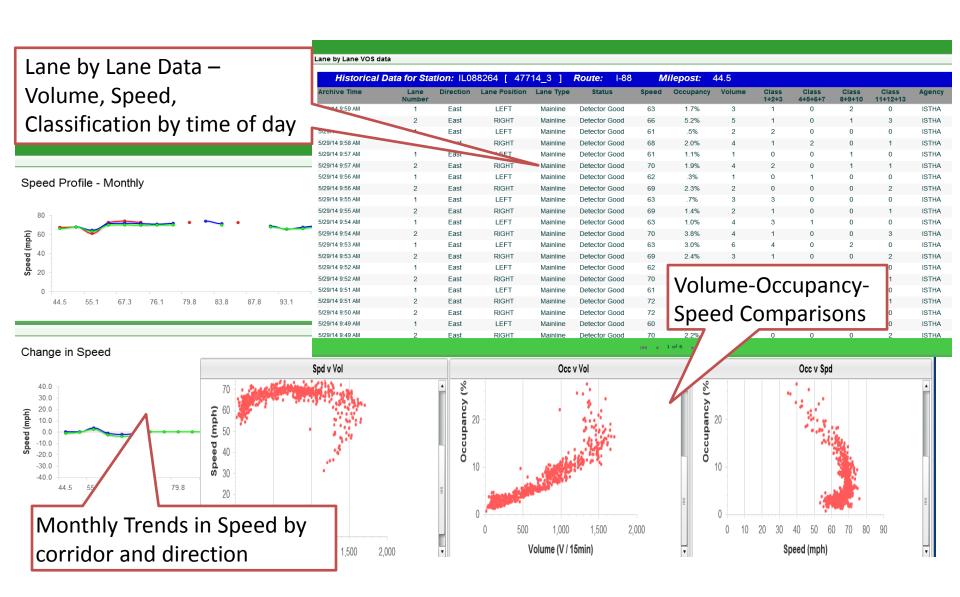

g archived database
  - User interface and reporting options
  - Support/Maintenance/References
  - Price



#### Chosen Performance Reporting Tool



- Capabilities of the tool to "drilldown"
- Customizable reports
- Level of support at a reasonable price



# How the Tollway Uses BIRST

- Monitor, report and evaluate traffic operations
- ITS field equipment inventory and status
- Monitor performance of existing and new ITS equipment
- Highlight event characteristics and locations
- Evaluate event/incident response times
- Future performance reporting



# Using Information to gain Knowledge





# Information Used by Operations

- Traffic Flow and Congestion Areas
- Travel time segment comparison and evaluation
- Speed Profiles
- Smart Work Zone



#### Traffic Flow/Congestion Analysis



#### Traffic Flow/Congestion Analysis



#### **Travel Time Segment Comparison**



#### Volume/Speed Profiles



#### **Smart Work Zone**



**Return to Chart** 

# Information Used by Maintenance

- Device Inventory total number by roadway, communication type and status
- ITS Asset Management alarms, failures, and outages
- VDS validation and resulting changes in design and SPs



#### **ITS Device Inventory**





#### **CCTV** Inventory



Samsung Siqura Other

#### **ITS Asset Management**



#### **ITS Asset Management**



# VDS Validation Example



# VDS Validation Example



# Information Use by Incident Mgmt

- Incident response time evaluation
- Number and location of incidents
- Events by type
- Safety issues by location and type of events
- Secondary events analysis



####