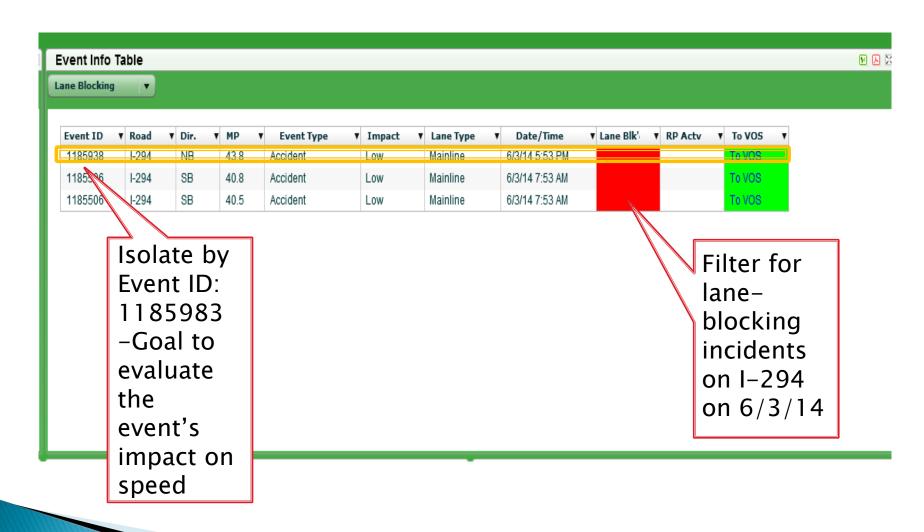

#### **Smart Work Zone**



**Return to Chart** 

# Information Used by Maintenance

- Device Inventory total number by roadway, communication type and status
- ITS Asset Management alarms, failures, and outages
- VDS validation and resulting changes in design and SPs



#### **ITS Device Inventory**





#### **CCTV** Inventory



Samsung Siqura Other

#### **ITS Asset Management**



#### **ITS Asset Management**



# VDS Validation Example



# VDS Validation Example



# Information Use by Incident Mgmt

- Incident response time evaluation
- Number and location of incidents
- Events by type
- Safety issues by location and type of events
- Secondary events analysis



#### TIMS Event Core Analytics



#### Speed Heat Map Associated to Event



#### Identify "Hot Spots" of Events











# Information Used by Planning

- Volume/Speed Profiles
- Lane Use Characteristics
- Vehicle Classification



#### Volume Lane Use Characteristics



#### Vehicle Classification



## **Future Performance Information**

- Weather integration
- AVL integration
- Lane performance/capacity analysis/system operational reliability
- Integration with ITS maintenance/repair tool
- Estimated travel time data archived
- Birst can be tied with other Tollway databases with relevant data (e.g., CAD, GIS, etc.)



### Contact:

Ahmed Ghaly, P.E., PMP Illinois Tollway Traffic Operations Manager 630.241.6800 x3320 aghaly@getipass.com