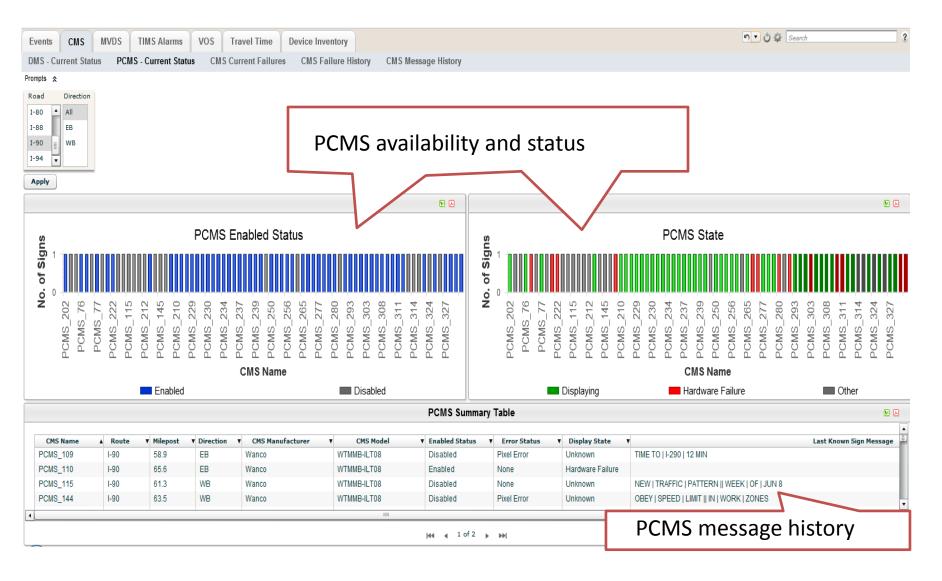

Tool



- Capabilities of the tool to "drilldown"
- Customizable reports
- Level of support at a reasonable price



# How the Tollway Uses BIRST

- Monitor, report and evaluate traffic operations
- ITS field equipment inventory and status
- Monitor performance of existing and new ITS equipment
- Highlight event characteristics and locations
- Evaluate event/incident response times
- Future performance reporting



# Using Information to gain Knowledge





# Information Used by Operations

- Traffic Flow and Congestion Areas
- Travel time segment comparison and evaluation
- Speed Profiles
- Smart Work Zone



#### Traffic Flow/Congestion Analysis



#### Traffic Flow/Congestion Analysis



#### **Travel Time Segment Comparison**



#### Volume/Speed Profiles



#### **Smart Work Zone**



**Return to Chart** 

# Information Used by Maintenance

- Device Inventory total number by roadway, communication type and status
- ITS Asset Management alarms, failures, and outages
- VDS validation and resulting changes in design and SPs



#### **ITS Device Inventory**





#### **CCTV** Inventory



Samsung Siqura Other

#### **ITS Asset Management**



#### **ITS Asset Management**



# VDS Validation Example



# VDS Validation Example



# Information Use by Incident Mgmt

- Incident response time evaluation
- Number and location of incidents
- Events by type
- Safety issues by location and type of events
- Secondary events analysis



#### TIMS Event Core Analytics



#### Speed Heat Map Associated to Event



#### Identify "Hot Spots" of Events











# Information Used by