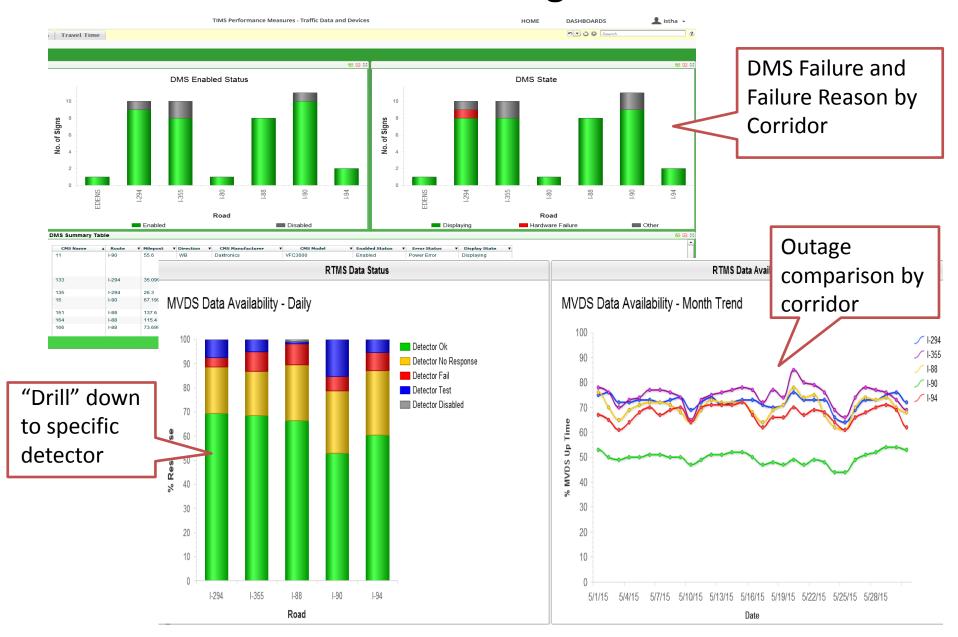

performance reporting



# Using Information to gain Knowledge





# Information Used by Operations

- Traffic Flow and Congestion Areas
- Travel time segment comparison and evaluation
- Speed Profiles
- Smart Work Zone



#### Traffic Flow/Congestion Analysis



#### Traffic Flow/Congestion Analysis



#### **Travel Time Segment Comparison**



#### Volume/Speed Profiles



#### **Smart Work Zone**



**Return to Chart** 

# Information Used by Maintenance

- Device Inventory total number by roadway, communication type and status
- ITS Asset Management alarms, failures, and outages
- VDS validation and resulting changes in design and SPs



#### **ITS Device Inventory**





#### **CCTV** Inventory



Samsung Siqura Other

#### **ITS Asset Management**



#### **ITS Asset Management**



# VDS Validation Example



# VDS Validation Example



# Information Use by Incident Mgmt

- Incident response time evaluation
- Number and location of incidents
- Events by type
- Safety issues by location and type of events
- Secondary events analysis



#### TIMS Event Core Analytics



#### Speed Heat Map Associated to Event



#### Identify "Hot Spots" of Events











# Information Used by Planning

- Volume/Speed Profiles
- Lane Use Characteristics
- Vehicle Classification



#### Volume Lane Use Characteristics



#### Vehicle Classification



## **Future Performance Information**

- Weather integration
- AVL integration
- Lane performance/capacity analysis/system operational reliability
- Integration with ITS maintenance/repair tool
- Estimated travel time data archived
-