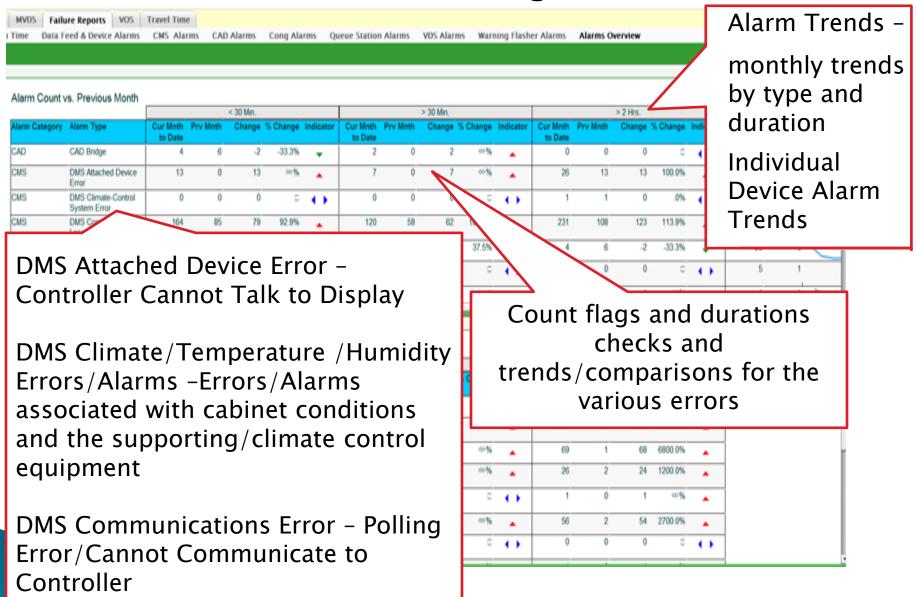

/incident response times
- Future performance reporting



# Using Information to gain Knowledge





# Information Used by Operations

- Traffic Flow and Congestion Areas
- Travel time segment comparison and evaluation
- Speed Profiles
- Smart Work Zone



#### Traffic Flow/Congestion Analysis



#### Traffic Flow/Congestion Analysis



#### **Travel Time Segment Comparison**



#### Volume/Speed Profiles



#### **Smart Work Zone**



**Return to Chart** 

# Information Used by Maintenance

- Device Inventory total number by roadway, communication type and status
- ITS Asset Management alarms, failures, and outages
- VDS validation and resulting changes in design and SPs



#### **ITS Device Inventory**





#### **CCTV** Inventory



Samsung Siqura Other

#### **ITS Asset Management**



#### **ITS Asset Management**



# VDS Validation Example



# VDS Validation Example



# Information Use by Incident Mgmt

- Incident response time evaluation
- Number and location of incidents
- Events by type
- Safety issues by location and type of events
- Secondary events analysis



#### TIMS Event Core Analytics



#### Speed Heat Map Associated to Event



#### Identify "Hot Spots" of Events











# Information Used by Planning

- Volume/Speed Profiles
- Lane Use Characteristics
- Vehicle Classification



#### Volume Lane Use Characteristics



#### Vehicle Classification



## **Future Performance Information**

- Weather integration
- AVL integration
- Lane performance/capacity analysis/system operational reliability
- Integration with ITS maintenance/repair tool
- Estim