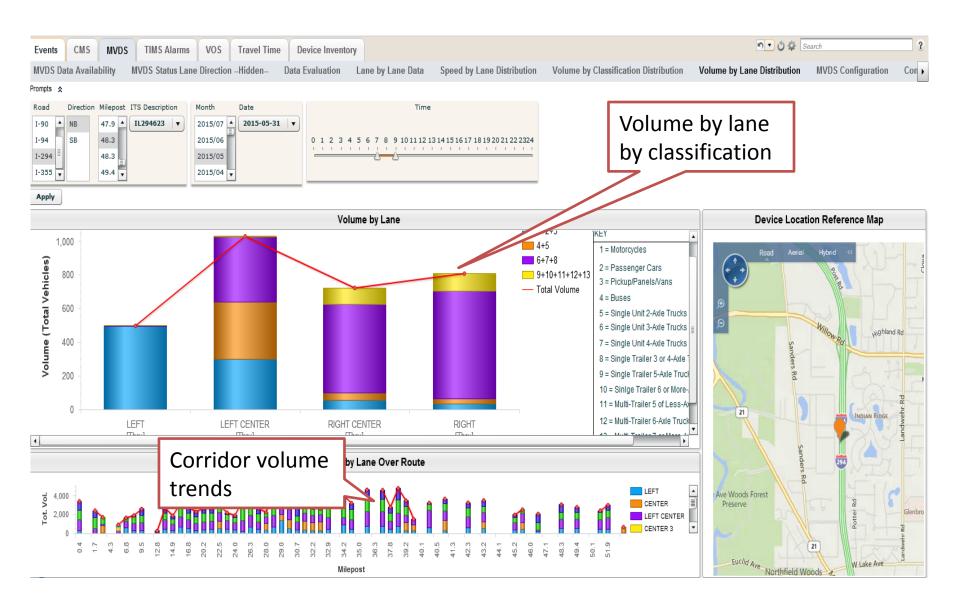

tatus
- ITS Asset Management alarms, failures, and outages
- VDS validation and resulting changes in design and SPs



#### **ITS Device Inventory**





#### **CCTV** Inventory



Samsung Siqura Other

#### **ITS Asset Management**



#### **ITS Asset Management**



# VDS Validation Example



# VDS Validation Example



# Information Use by Incident Mgmt

- Incident response time evaluation
- Number and location of incidents
- Events by type
- Safety issues by location and type of events
- Secondary events analysis



#### TIMS Event Core Analytics



#### Speed Heat Map Associated to Event



#### Identify "Hot Spots" of Events











# Information Used by Planning

- Volume/Speed Profiles
- Lane Use Characteristics
- Vehicle Classification



#### Volume Lane Use Characteristics



#### Vehicle Classification



## **Future Performance Information**

- Weather integration
- AVL integration
- Lane performance/capacity analysis/system operational reliability
- Integration with ITS maintenance/repair tool
- Estimated travel time data archived
- Birst can be tied with other Tollway databases with relevant data (e.g., CAD, GIS, etc.)



### Contact:

Ahmed Ghaly, P.E., PMP Illinois Tollway Traffic Operations Manager 630.241.6800 x3320 aghaly@getipass.com