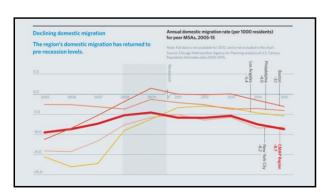

|                                         |  |  |
|                                                                                                                                                                                                                                 |                                                            |                                         |  |  |
|                                                                                                                                                                                                                                 |                                                            |                                         |  |  |

CMAP region and peer region trends