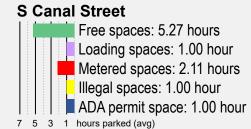

## **About**

In April of 2019, CMAP staff conducted a turnover survey in Chinatown. The data represents the average length of time that cars were parked over a 7-hour observation period, with licenses checked at 1 hour intervals. The charts show the average time for each type of parking space in the three study areas. This study was conducted to reveal existing parking patterns and habits in Chinatown in order to ensure appropriate parking management recommendations. In all areas, cars do not turnover much in free spaces, while metered spaces see more cars in a shorter time span. Of the 111 spaces that had cars parked for 7 hours, 80 were in free spaces.