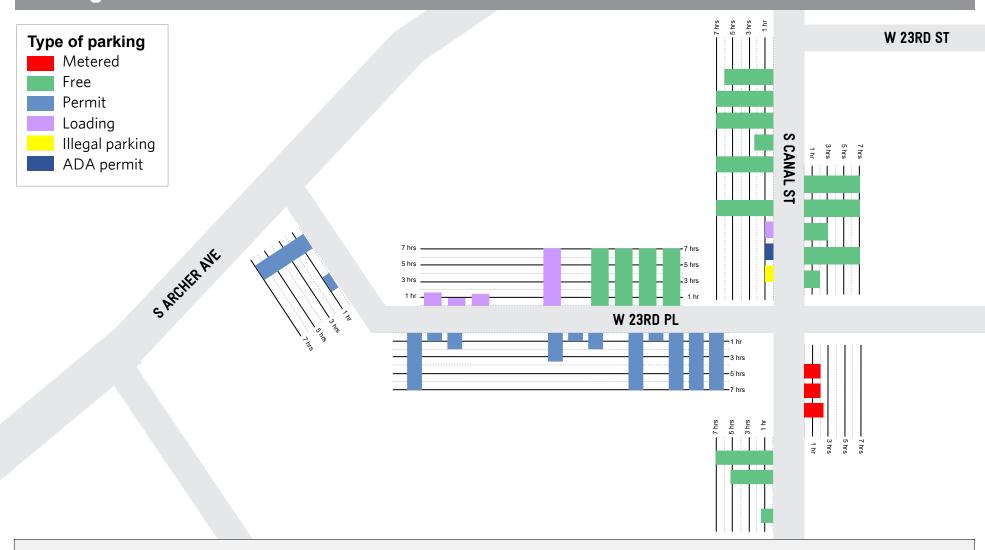

## **About**

In April of 2019, CMAP staff conducted a turnover survey in Chinatown. The data represents the average length of time that cars were parked over a 7-hour observation period, with licenses checked at 1 hour intervals. The charts show the average time for each type of parking space in the three study areas. This study was conducted to reveal existing parking patterns and habits in Chinatown in order to ensure appropriate parking management recommendations. In all areas, cars do not turnover much in free spaces, while metered spaces see more cars in a shorter time span. Of the 111 spaces that had cars parked for 7 hours, 80 were in free spaces.