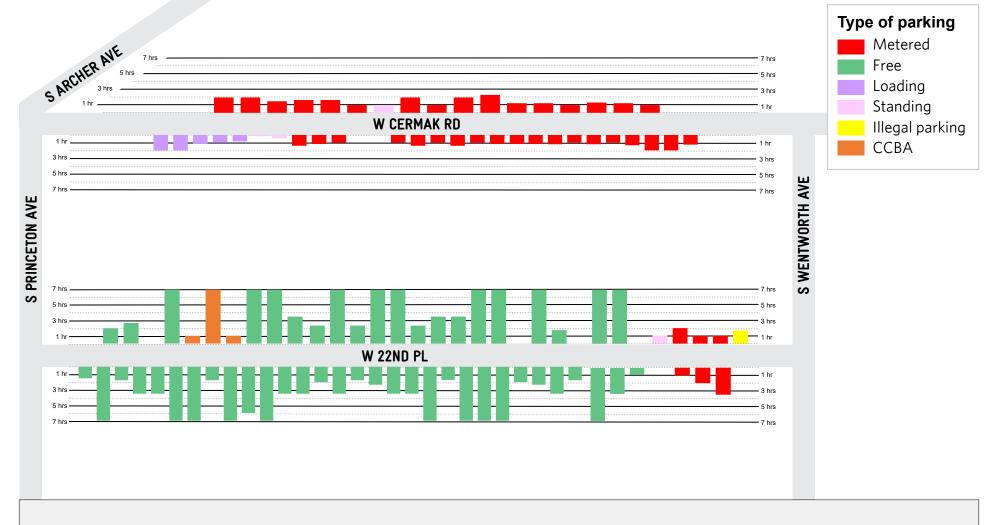

# W Alexander Street Metered spaces: 1.00 hours Free spaces: 6.00 hours Permit spaces: 4.39 hour ADA permit spaces: 4.50 hour

7 5 3 1 hours parked (avg)

## W 23rd Street

Metered spaces: 2.11 hours
Free spaces: 4.79 hours
Loading spaces: 1.25 hours
Standing spaces: 1.25 hours
Illegal spaces: 6.00 hours
Driveways: 1.00 hour