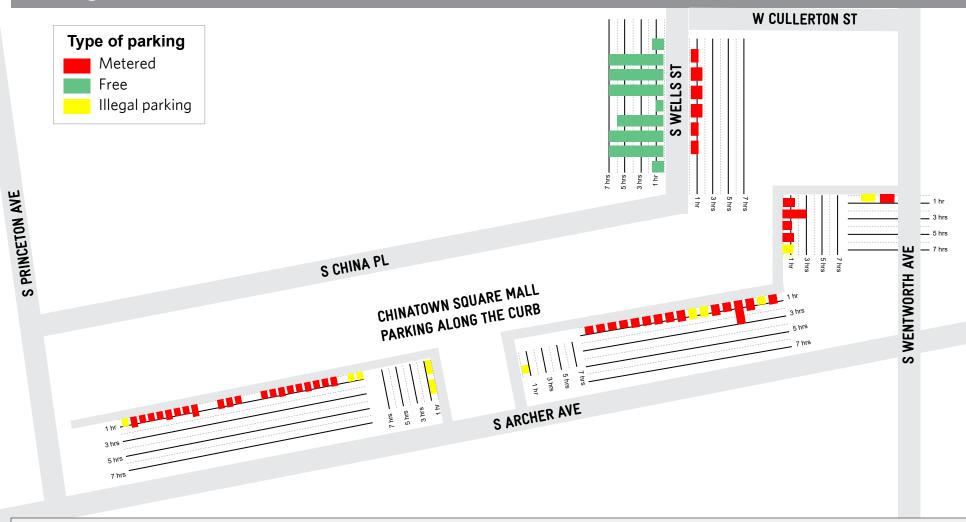

## **About**

In April of 2019, CMAP staff conducted a turnover survey in Chinatown. The data represents the average length of time that cars were parked over a 7-hour observation period, with licenses checked at 1 hour intervals. The charts show the average time for each type of parking space in the three study areas. This study was conducted to reveal existing parking patterns and habits in Chinatown in order to ensure appropriate parking management recommendations. In all areas, cars do not turnover much in free spaces, while metered spaces see more cars in a shorter time span. Of the 111 spaces that had cars parked for 7 hours, 80 were in free spaces.