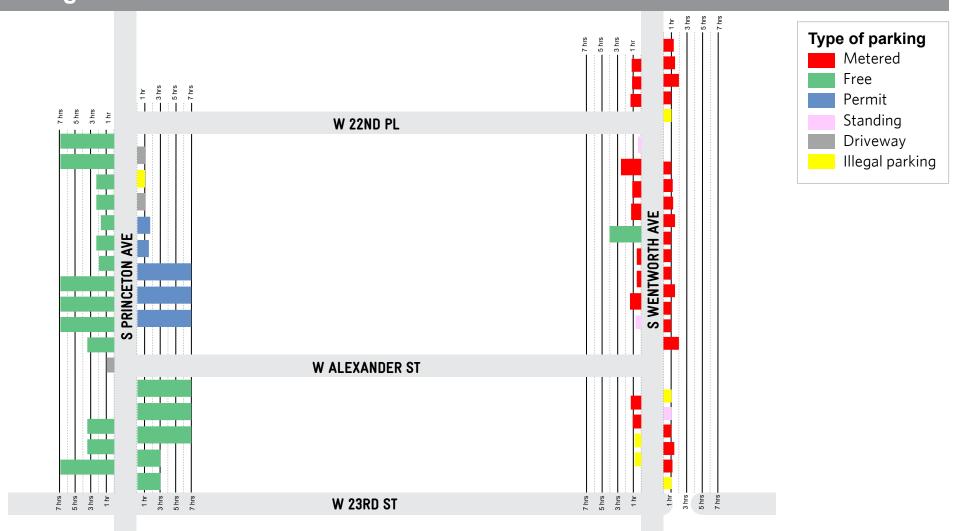

# W Alexander Street Metered spaces: 1.00 hours Free spaces: 6.00 hours Permit spaces: 4.39 hour ADA permit spaces: 4.50 hour

7 5 3 1 hours parked (avg)

## W 23rd Street

Metered spaces: 2.11 hours
Free spaces: 4.79 hours
Loading spaces: 1.25 hours
Standing spaces: 1.25 hours
Illegal spaces: 6.00 hours
Driveways: 1.00 hour

#### **S Princeton Ave**

## S Wentworth Ave

1 hours parked (avg)

W Chinatown Square Lot