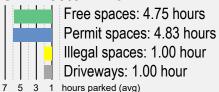

## **About**

In April of 2019, CMAP staff conducted a turnover survey in Chinatown. The data represents the average length of time that cars were parked over a 7-hour observation period, with licenses checked at 1 hour intervals. The charts show the average time for each type of parking space in the three study areas. This study was conducted to reveal existing parking patterns and habits in Chinatown in order to ensure appropriate parking management recommendations. In all areas, cars do not turnover much in free spaces, while metered spaces see more cars in a shorter time span. Of the 111 spaces that had cars parked for 7 hours, 80 were in free spaces.