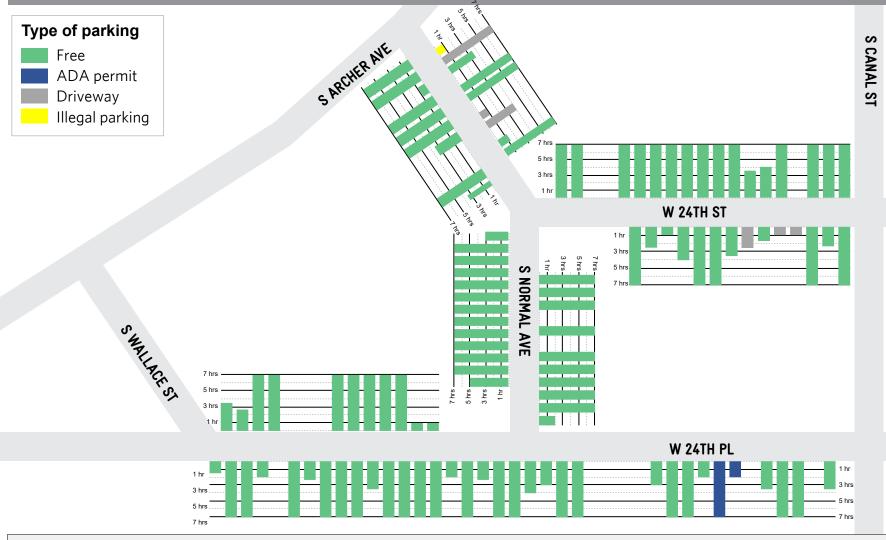

## **About**

In April of 2019, CMAP staff conducted a turnover survey in Chinatown. The data represents the average length of time that cars were parked over a 7-hour observation period, with licenses checked at 1 hour intervals. The charts show the average time for each type of parking space in the three study areas. This study was conducted to reveal existing parking patterns and habits in Chinatown in order to ensure appropriate parking management recommendations. In all areas, cars do not turnover much in free spaces, while metered spaces see more cars in a shorter time span. Of the 111 spaces that had cars parked for 7 hours, 80 were in free spaces.