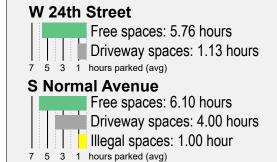

## **About**

In April of 2019, CMAP staff conducted a turnover survey in Chinatown. The data represents the average length of time that cars were parked over a 7-hour observation period, with licenses checked at 1 hour intervals. The charts show the average time for each type of parking space in the three study areas. This study was conducted to reveal existing parking patterns and habits in Chinatown in order to ensure appropriate parking management recommendations. In all areas, cars do not turnover much in free spaces, while metered spaces see more cars in a shorter time span. Of the 111 spaces that had cars parked for 7 hours, 80 were in free spaces.