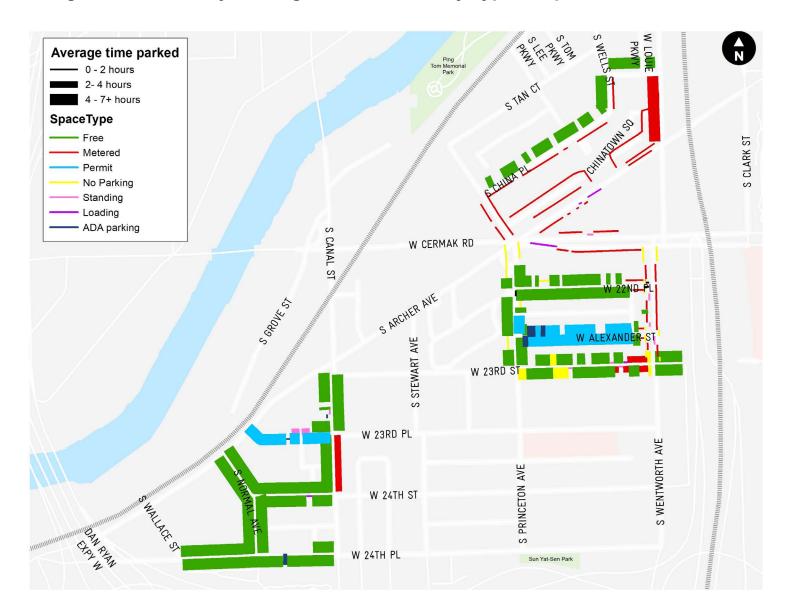

## **About**

In April of 2019, CMAP staff conducted a turnover survey in Chinatown. The data represents the average length of time that cars were parked over a 7-hour observation period, with licenses checked at 1 hour intervals. The charts show the average time for each type of parking space in the three study areas. This study was conducted to reveal existing parking patterns and habits in Chinatown in order to ensure appropriate parking management recommendations. In all areas, cars do not turnover much in free spaces, while metered spaces see more cars in a shorter time span. Of the 111 spaces that had cars parked for 7 hours, 80 were in free spaces.