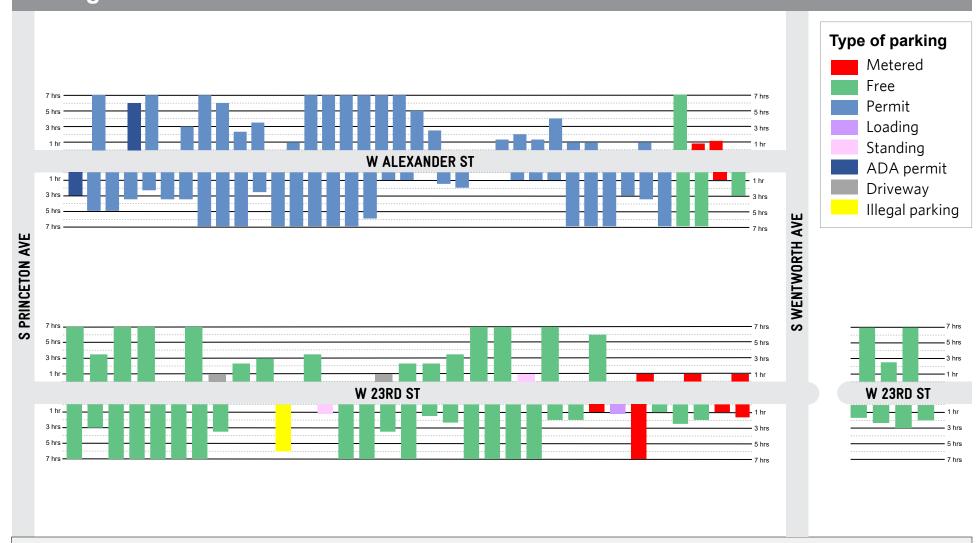

# W Alexander Street Metered spaces: 1.00 hours Free spaces: 6.00 hours Permit spaces: 4.39 hour ADA permit spaces: 4.50 hour

7 5 3 1 hours parked (avg)

## W 23rd Street

Metered spaces: 2.11 hours
Free spaces: 4.79 hours
Loading spaces: 1.25 hours
Standing spaces: 1.25 hours
Illegal spaces: 6.00 hours
Driveways: 1.00 hour

#### **S Princeton Ave**

## S Wentworth Ave

1 hours parked (avg)

W Chinatown Square Lot