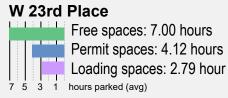

## **About**

In April of 2019, CMAP staff conducted a turnover survey in Chinatown. The data represents the average length of time that cars were parked over a 7-hour observation period, with licenses checked at 1 hour intervals. The charts show the average time for each type of parking space in the three study areas. This study was conducted to reveal existing parking patterns and habits in Chinatown in order to ensure appropriate parking management recommendations. In all areas, cars do not turnover much in free spaces, while metered spaces see more cars in a shorter time span. Of the 111 spaces that had cars parked for 7 hours, 80 were in free spaces.