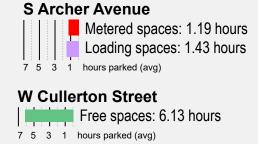

## **About**

In April of 2019, CMAP staff conducted a turnover survey in Chinatown. The data represents the average length of time that cars were parked over a 7-hour observation period, with licenses checked at 1 hour intervals. The charts show the average time for each type of parking space in the three study areas. This study was conducted to reveal existing parking patterns and habits in Chinatown in order to ensure appropriate parking management recommendations. In all areas, cars do not turnover much in free spaces, while metered spaces see more cars in a shorter time span. Of the 111 spaces that had cars parked for 7 hours, 80 were in free spaces.