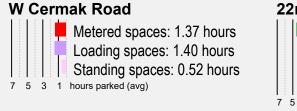

## W 23rd Street

Metered spaces: 2.11 hours
Free spaces: 4.79 hours
Loading spaces: 1.25 hours
Standing spaces: 1.25 hours
Illegal spaces: 6.00 hours
Driveways: 1.00 hour