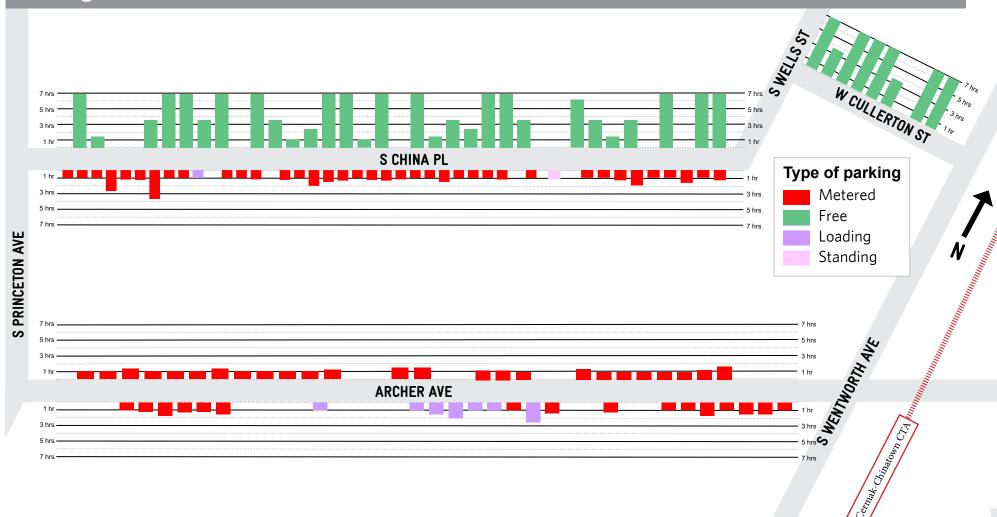

## **About**

In April of 2019, CMAP staff conducted a turnover survey in Chinatown. The data represents the average length of time that cars were parked over a 7-hour observation period, with licenses checked at 1 hour intervals. The charts show the average time for each type of parking space in the three study areas. This study was conducted to reveal existing parking patterns and habits in Chinatown in order to ensure appropriate parking management recommendations. In all areas, cars do not turnover much in free spaces, while metered spaces see more cars in a shorter time span. Of the 111 spaces that had cars parked for 7 hours, 80 were in free spaces.