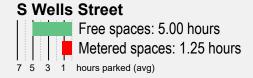

## **About**

In April of 2019, CMAP staff conducted a turnover survey in Chinatown. The data represents the average length of time that cars were parked over a 7-hour observation period, with licenses checked at 1 hour intervals. The charts show the average time for each type of parking space in the three study areas. This study was conducted to reveal existing parking patterns and habits in Chinatown in order to ensure appropriate parking management recommendations. In all areas, cars do not turnover much in free spaces, while metered spaces see more cars in a shorter time span. Of the 111 spaces that had cars parked for 7 hours, 80 were in free spaces.