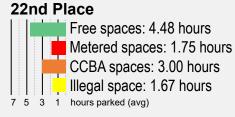

## W 23rd Street

Metered spaces: 2.11 hours
Free spaces: 4.79 hours
Loading spaces: 1.25 hours
Standing spaces: 1.25 hours
Illegal spaces: 6.00 hours
Driveways: 1.00 hour