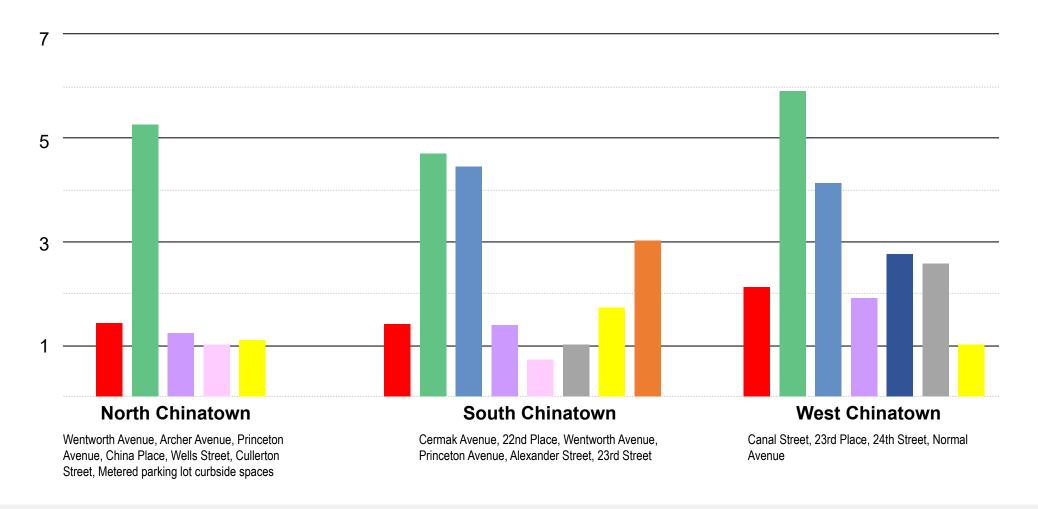

## **About**

In April of 2019, CMAP staff conducted a turnover survey in Chinatown. The data represents the average length of time that cars were parked over a 7-hour observation period, with licenses checked at 1 hour intervals. The charts show the average time for each type of parking space in the three study areas. This study was conducted to reveal existing parking patterns and habits in Chinatown in order to ensure appropriate parking management recommendations. In all areas, cars do not turnover much in free spaces, while metered spaces see more cars in a shorter time span. Of the 111 spaces that had cars parked for 7 hours, 80 were in free spaces.