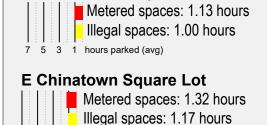

## **About**

In April of 2019, CMAP staff conducted a turnover survey in Chinatown. The data represents the average length of time that cars were parked over a 7-hour observation period, with licenses checked at 1 hour intervals. The charts show the average time for each type of parking space in the three study areas. This study was conducted to reveal existing parking patterns and habits in Chinatown in order to ensure appropriate parking management recommendations. In all areas, cars do not turnover much in free spaces, while metered spaces see more cars in a shorter time span. Of the 111 spaces that had cars parked for 7 hours, 80 were in free spaces.