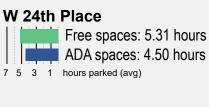

## **About**

In April of 2019, CMAP staff conducted a turnover survey in Chinatown. The data represents the average length of time that cars were parked over a 7-hour observation period, with licenses checked at 1 hour intervals. The charts show the average time for each type of parking space in the three study areas. This study was conducted to reveal existing parking patterns and habits in Chinatown in order to ensure appropriate parking management recommendations. In all areas, cars do not turnover much in free spaces, while metered spaces see more cars in a shorter time span. Of the 111 spaces that had cars parked for 7 hours, 80 were in free spaces.