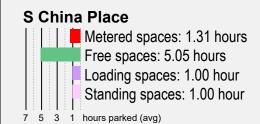

## **About**

In April of 2019, CMAP staff conducted a turnover survey in Chinatown. The data represents the average length of time that cars were parked over a 7-hour observation period, with licenses checked at 1 hour intervals. The charts show the average time for each type of parking space in the three study areas. This study was conducted to reveal existing parking patterns and habits in Chinatown in order to ensure appropriate parking management recommendations. In all areas, cars do not turnover much in free spaces, while metered spaces see more cars in a shorter time span. Of the 111 spaces that had cars parked for 7 hours, 80 were in free spaces.