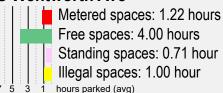

## **About**

In April of 2019, CMAP staff conducted a turnover survey in Chinatown. The data represents the average length of time that cars were parked over a 7-hour observation period, with licenses checked at 1 hour intervals. The charts show the average time for each type of parking space in the three study areas. This study was conducted to reveal existing parking patterns and habits in Chinatown in order to ensure appropriate parking management recommendations. In all areas, cars do not turnover much in free spaces, while metered spaces see more cars in a shorter time span. Of the 111 spaces that had cars parked for 7 hours, 80 were in free spaces.