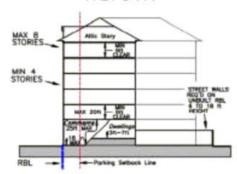

#### **Building Height**

- The height of the principal building is measured in stories.
- 2 Each principal building shall be at least 2 stories in height, but no greater than 8 stories in height, except as otherwise provided on the regulating plan.
- 3 An attic story shall not count against the maximum story height.

#### Parking Structure Height

Where a parking structure is within 40 feet of any principal building (built after 2006) that portion of the structure shall not exceed the buildings eave or parapet height.

#### Ground Story Height: Commerce/Industry Uses

- The ground story finished floor elevation shall be equal to, or greater than the exterior sidewalk elevation in front of the building to a maximum finished floor elevation of 18 inches above the sidewalk.
- The ground story shall have at least 12 feet of clear interior height (floor to ceiling) contiguous to the required building line frontage for a depth of at least 25 feet.
- 3 The maximum story height for the ground story is 25 feet.

#### Ground Story Height: Residential Units

The finished floor elevation shall be no less than 3 feet and no more.

#### Street Facade

- 1 On each lot the building façade shall be built to the required building line for at least 80% of the required building line (RBL) length
- The building façade shall be built to the required building line within 30 feet of a block corner.
- These portions of the building façade (the required minimum build to) may include jogs of not more than 18 inches in depth except as otherwise provided to allow bay windows, shopfronts, and balconies.