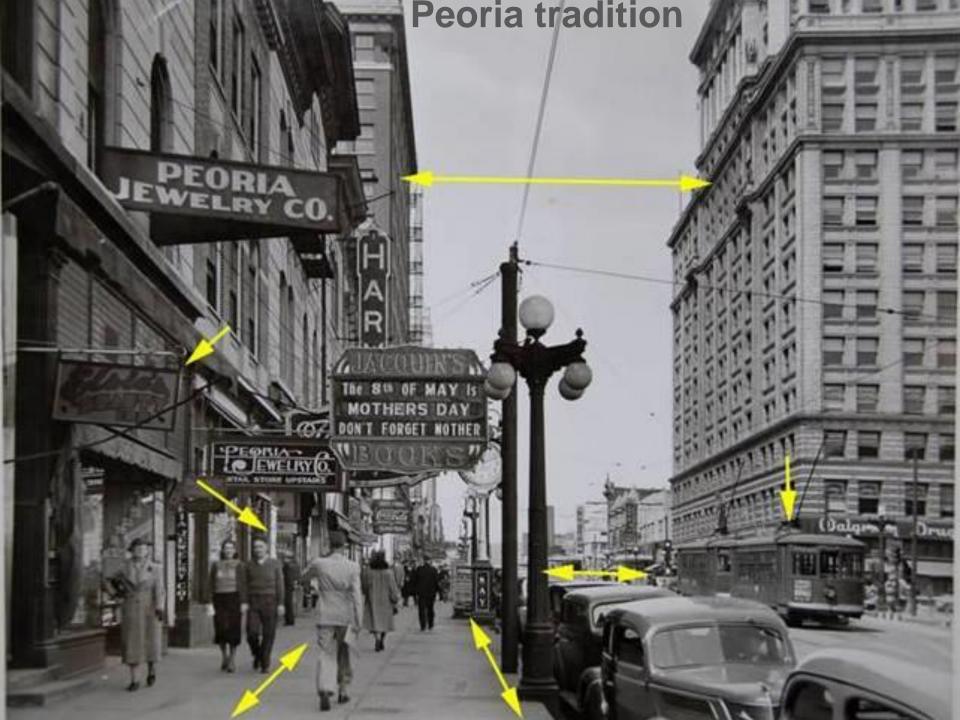

### **Current Peoria Public Policies:**

"Regulate use along arterial streets and highways to protect their through-traffic function and capacity"

City of Peoria Zoning Ordinance Article 1, Section 1.2.b.(4)

"Wide traffic lanes are used to maintain speeds of 30-45 miles per hour"

"Access to local land use should be limited to allow more efficient traffic flow..."

"The primary function is to provide through movement of traffic"

City of Peoria Subdivision Regulation, Article III, Section 3-104.Q.2: Definition of Arterials