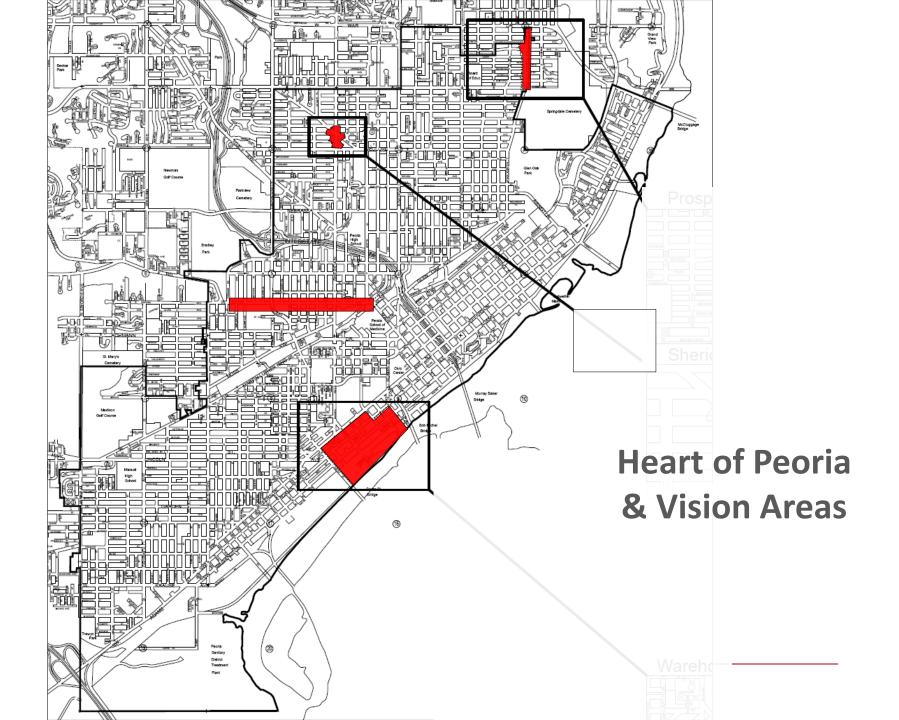

### The Form Districts

- Sheridan
- Prospect
- Warehouse

# The District Visions Sheridan District

# The District Visions Prospect

## Warehouse