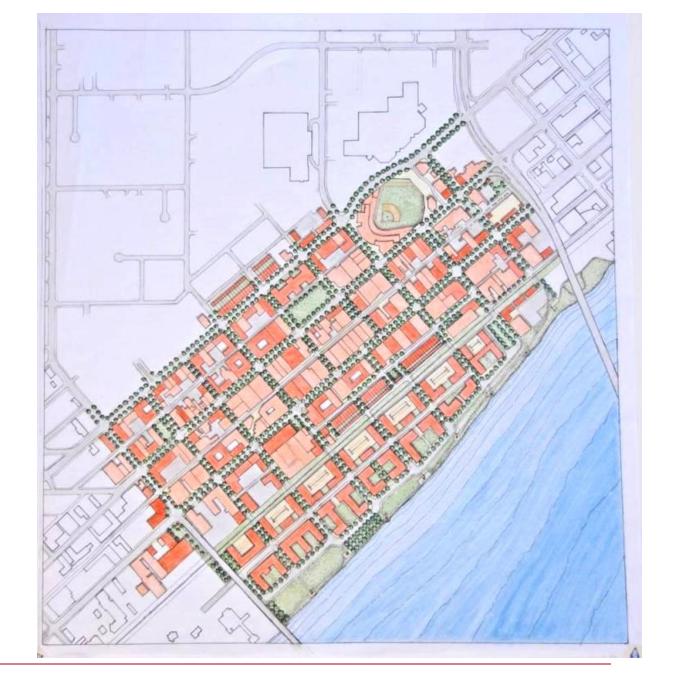

"Regulate use along arterial streets and highways to protect their through-traffic function and capacity"

City of Peoria Zoning Ordinance Article 1, Section 1.2.b.(4)

"Wide traffic lanes are used to maintain speeds of 30-45 miles per hour"

"Access to local land use should be limited to allow more efficient traffic flow..."

"The primary function is to provide through movement of traffic"

City of Peoria Subdivision Regulation, Article III, Section 3-104.Q.2: Definition of Arterials

### The Form Districts

- Sheridan
- Prospect
- Warehouse

# The District Visions Sheridan District



## Peoria, IL Sheridan Road



## Peoria, IL Sheridan Road



# The District Visions Prospect



## Peoria, IL Prospect Road



## Peoria, IL Prospect Road



## Peoria, IL Prospect Road



## Warehouse



## Peoria, IL Washington Street



## Peoria, IL Washington Street



## Peoria, IL Washington Street



### The Form District Code

- specific district regulating plans
- unique building form standards
- specific street sections
- common streetscape and architectural standards (except signs)
- streamlined use categories
- common administration

## **Regulating Plans**



**Prospect Road** 



**Sheridan Triangle** 

## **Regulating Plans**



**West Main** 



**Warehouse District** 

### Warehouse - from vision to code



## 7 Building Envelope Standards

#### **West Main**

- neighborhood center
- local
- local commerce

### **Prospect Road**

neighborhood center

### **Sheridan Triangle**

neighborhood center

#### **Warehouse District**

- general
- local

### **Building Envelope St