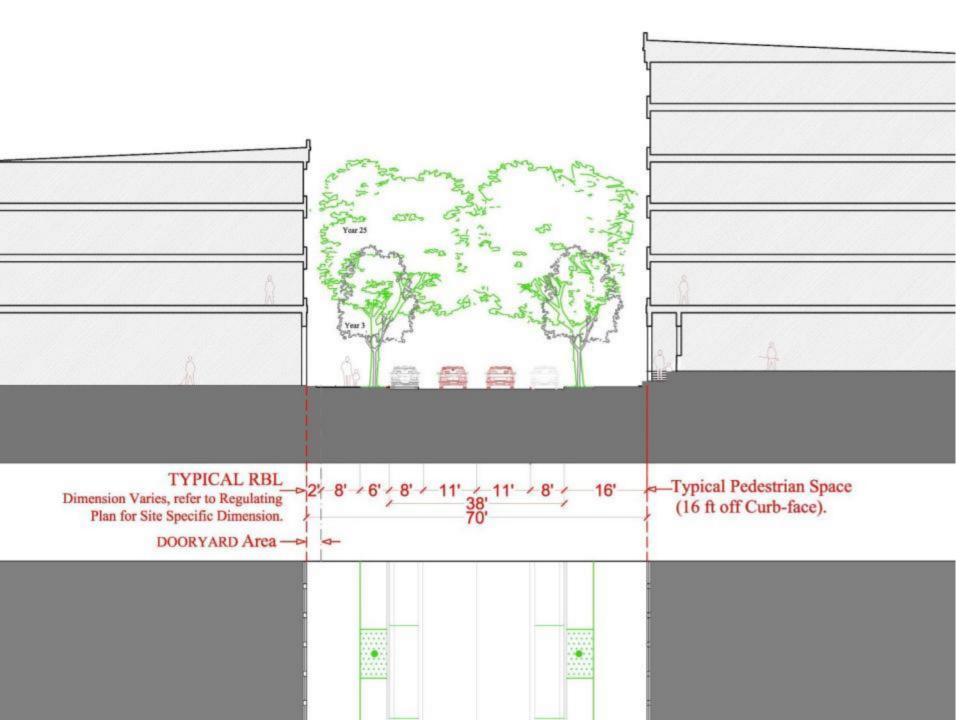

### The Form District Code

- specific district regulating plans
- unique building form standards
- specific street sections
- common streetscape and architectural standards (except signs)
- streamlined use categories
- common administration

## **Regulating Plans**

**Prospect Road** 

**Sheridan Triangle** 

## **Regulating Plans**

**West Main** 

**Warehouse District** 