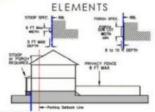

#### **Building Height**

- The height of the principal building is measured in stories.
- Each principal building shall be at least 2 stories in height, but no greater than 3 stories in height, except as otherwise provided on the
- 2. An attic story shall not court against the maintrum story height. Parking Structure Height.

Where a parking structure is within 40 feet of any principal building (built after 2005) that portion of the structure shall not exceed the building's ease or parapet height.

- The finished floor elevation shall be no less than 3 feet and no more than 7 feet above the exterior sidewalk elevation at the required.
- The first story shall have an interior clear height (floor to ceiling) of at least 9 feet and a maximum floor to floor story height of 16 feet.

#### Upper Stories Height

- 1. The maximum floor-to-floor story height for upper stories is 12 feet.
- At least 90% of each upper story shall have an interior floor to ceiling height of at least 9 feet.

#### Mezzanines

Mezzannes having a floor area greater than 1/3 of the floor area of the story in which the mezzanne is asuated shall be counted as a full story. Street Wall and Fenne Height.

A street wall not less than 6 feet in height or greater than 9 feet in height shall be required along any required building line: that is not otherwise occupied by a building.

#### Othe

Where a local site is located within 40 feet of an existing ongle-family residential zoning distoct, the maximum eare or parapet height for that portion of the local site shall be 32 feet. This requirement shall superside the instrumum story requirement.