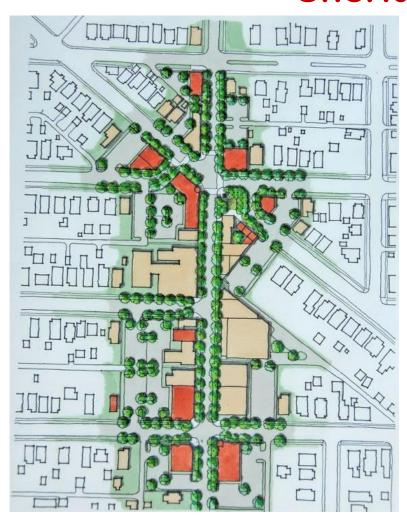

### The Form Districts

- Sheridan
- Prospect
- Warehouse

## **Regulating Plans**

**Prospect Road** 

**Sheridan Triangle** 