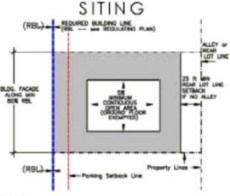

#### Garage and Parking

- Garage entries or divieways shall be located at least 75 feet away
  from any block corner or another garage entry on the same block,
  unless otherwise designated on the regulating plan.
- Vehicle pating areas on private property shall be located behind the parking setback line, except where parking is provided below mode.
- These requirements are not applicable to on-street parking.

#### Alleys

There is no required setback from alleys. On lots having no alley access, there shall be a minimum setback of 25 feet from the rear lot

#### Buildable Area

- 1 Buildings may occupy the portion of the lot specified by these building envelope standards
- 2. A contiguous open area equal to at least 5% of the total buildable area shall be preserved on every lot. Such contiguous open area may be located anywhere behind the parking setback, either at grade or at the second or third story.
- No part of any building, except overhanging eaves, awnings, or balconies shall occupy the remaining lot area.