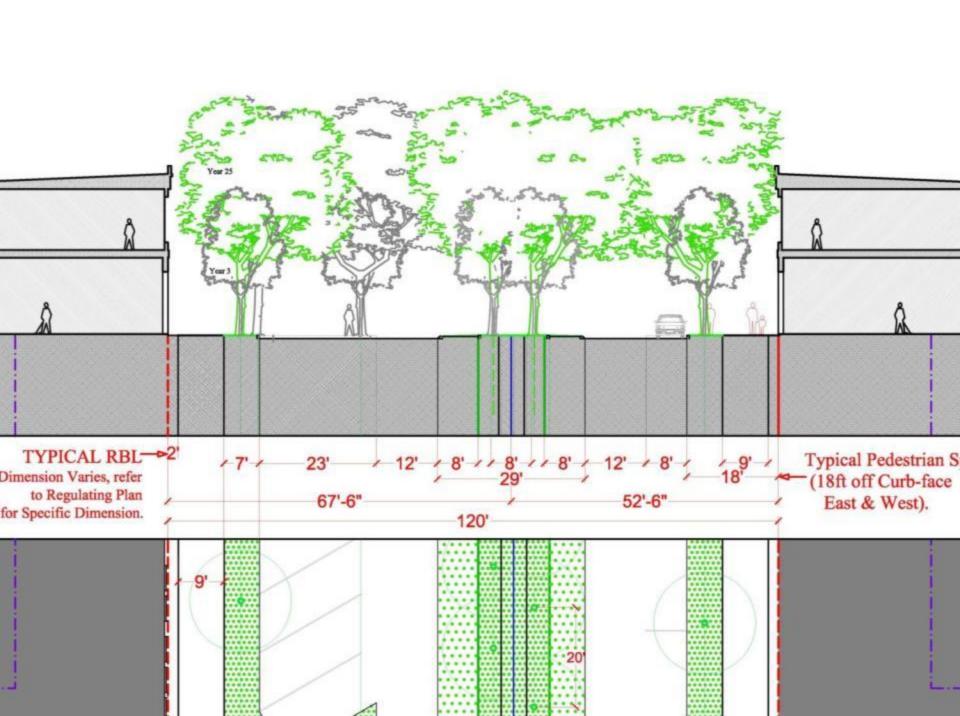

### The Form District Code

- specific district regulating plans
- unique building form standards
- specific street sections
- common streetscape and architectural standards (except signs)
- streamlined use categories
- common administration

## **Regulating Plans**

**Prospect Road** 

**Sheridan Triangle** 

## **Regulating Plans**

**West Main** 

**Warehouse District** 