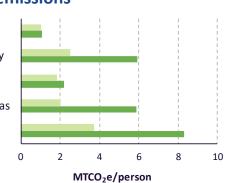

--------------------------------|----------|
| Jobs (full- and part-time)             | 7,670    |
| Median household income                | \$54,219 |
| Share of owner-occupied housing units  | 70%      |
| Land area (acres)                      | 1,138    |
| Tree coverage*                         | 18%      |
| Impervious surfaces*                   | 68%      |
| Greenest region compact member         | Yes      |
| ************************************** |          |

\*percent of land area

#### 2019 emissions 2019 emissions summary (MTCO<sub>2</sub>e) **%** Non-residential Aggregated 70,000 8,483 60.000 47,466 50,000 MTC02e 17.703 40,000 30,000 47,203 20,000 66,261

MTCO<sub>2</sub>e = metric tons of carbon dioxide equivalent

### 2019 per capita emissions



Cook County Broadview





### **On-road transportation emissions breakout**





Residential

January 2023 release

# **Energy characteristics**



#### 2019 energy consumption

| Residential electricity (kWh)