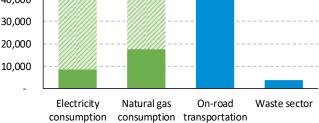

#### 2019 energy consumption

| Residential electricity (kWh)                                                                                                                                                                                                                                                                                                                                                                                                                                                                                                                                                                                                                                                                                                                                                                                                                                                                                                                                                                                                                                                                                                                                                                                                                                                                                                                                                                                                                                                                                                                                                                                                                                                                                                                                                                                                                                                                                                                                                                                                                                                                                                  | 21,806,142  |
|--------------------------------------------------------------------------------------------------------------------------------------------------------------------------------------------------------------------------------------------------------------------------------------------------------------------------------------------------------------------------------------------------------------------------------------------------------------------------------------------------------------------------------------------------------------------------------------------------------------------------------------------------------------------------------------------------------------------------------------------------------------------------------------------------------------------------------------------------------------------------------------------------------------------------------------------------------------------------------------------------------------------------------------------------------------------------------------------------------------------------------------------------------------------------------------------------------------------------------------------------------------------------------------------------------------------------------------------------------------------------------------------------------------------------------------------------------------------------------------------------------------------------------------------------------------------------------------------------------------------------------------------------------------------------------------------------------------------------------------------------------------------------------------------------------------------------------------------------------------------------------------------------------------------------------------------------------------------------------------------------------------------------------------------------------------------------------------------------------------------------------|-------------|
| Non-residential electricity (kWh)                                                                                                                                                                                                                                                                                                                                                                                                                                                                                                                                                                                                                                                                                                                                                                                                                                                                                                                                                                                                                                                                                                                                                                                                                                                                                                                                                                                                                                                                                                                                                                                                                                                                                                                                                                                                                                                                                                                                                                                                                                                                                              | 122,010,433 |
| Residential natural gas (MMBtu)                                                                                                                                                                                                                                                                                                                                                                                                                                                                                                                                                                                                                                                                                                                                                                                                                                                                                                                                                                                                                                                                                                                                                                                                                                                                                                                                                                                                                                                                                                                                                                                                                                                                                                                                                                                                                                                                                                                                                                                                                                                                                                | 333,308     |
| Non-residential natural gas (MMBtu)                                                                                                                                                                                                                                                                                                                                                                                                                                                                                                                                                                                                                                                                                                                                                                                                                                                                                                                                                                                                                                                                                                                                                                                                                                                                                                                                                                                                                                                                                                                                                                                                                                                                                                                                                                                                                                                                                                                                                                                                                                                                                            | 888,703     |
| That is the set of a set of the s |             |

kWh = kilowatt hours; MMBtu = million British thermal unit