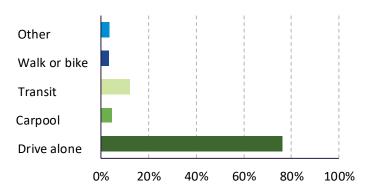

| 888,703     |
| That is the set of a set of the s |             |

kWh = kilowatt hours; MMBtu = million British thermal unit

#### **Renewable energy information**

| Solar potential (megawatts) | 96 |
|-----------------------------|----|
| SolSmart designation        | NA |

Data not available for all municipalities

# **Transportation characteristics**



#### Mode of travel to work



#### **Electric vehicle information**

| Electric vehicles                 | 6 |
|-----------------------------------|---|
| Public charging stations: level 2 | 0 |
| Public charging stations: DC fast | 0 |
| Public charging stations: total   | 0 |

#### 2019 per capita energy consumption

|                                               | Broadview | Cook County | CMAP Region |
|-----------------------------------------------|-----------|-------------|-------------|
| Residential electricity<br>(kWh/person)       | 2,726     | 2,614       | 2,844       |
| Non-residential<br>electricity (kWh/person)   | 15,255    | 6,417       | 7,279       |
| Residential natural gas<br>(MMBtu/person)     | 42        | 35          | 38          |
| Non-residential natural<br>gas (MMBtu/person) | 111