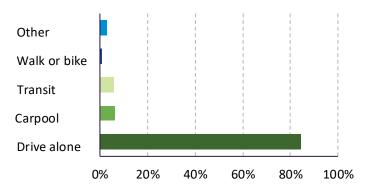

# **On-road transportation emissions breakout**

#### **Transportation details**

|                                                             | Long Grove | Lake County | CMAP Region |
|-------------------------------------------------------------|------------|-------------|-------------|
| Vehicles per household                                      | 2.5        | 2.6         | 2.0         |
| Electric vehicles (% of passenger vehicles)                 | 0.5%       | 0.4%        | 0.2%        |
| Share of residents with<br>at least moderate<br>walkability | 7%         | 33%         | 64%         |
| Share of residents with at least moderate transit access    | 0%         | 48%         | 74%         |
| Residential vehicle miles<br>traveled (per household)       | 28,548     | 22,231      | 17,165      |