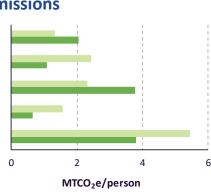

#### Residential 2019 emissions **%** Non-residential Aggregated 40,000 35,000 30,000 MTC02e 25,000 20.000 15,000 10,000 5,000 Waste sector Electricity Natural gas On-road consumption transportation consumption