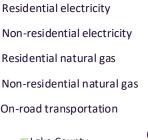

# 2019 per capita emissions

Lake County
Long Grove

#### 2019 per capita energy consumption

|                                               | Long Grove | Lake County | CMAP Region |
|-----------------------------------------------|------------|-------------|-------------|
| Residential electricity<br>(kWh/person)       | 5,293      | 3,387       | 2,844       |
| Non-residential<br>electricity (kWh/person)   | 2,781      | 6,258       | 7,279       |
| Residential natural gas<br>(MMBtu/person)     | 71         | 44          | 38          |
| Non-residential natural<br>gas (MMBtu/person) | 12         | 29          | 38          |