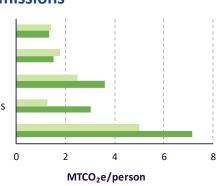

# 2019 per capita emissions

McHenry CountyMarengo

#### 2019 per capita energy consumption

|                                               | Marengo | McHenry<br>County | CMAP Region |
|-----------------------------------------------|---------|-------------------|-------------|
| Residential electricity<br>(kWh/person)       | 3,414   | 3,647             | 2,844       |
| Non-residential<br>electricity (kWh/person)   | 3,891   | 4,575             | 7,279       |
| Residential natural gas<br>(MMBtu/person)     | 68      | 47                | 38          |
| Non-residential natural<br>gas (MMBtu/person) | 57      | 24                | 38          |