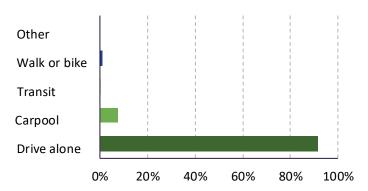

# Mode of travel to work

# **Transportation details**

|                                                             | Marengo | McHenry<br>County | CMAP Region |
|-------------------------------------------------------------|---------|-------------------|-------------|
| Vehicles per household                                      | 1.9     | 2.8               | 2.0         |
| Electric vehicles (% of passenger vehicles)                 | 0.1%    | 0.1%              | 0.2%        |
| Share of residents with<br>at least moderate<br>walkability | 18%     | 16%               | 64%         |
| Share of residents with at least moderate transit access    | 0%      | 17%               | 74%         |
| Residential vehicle miles<br>traveled (per household)       | NA      | 23,593            | 17,165      |