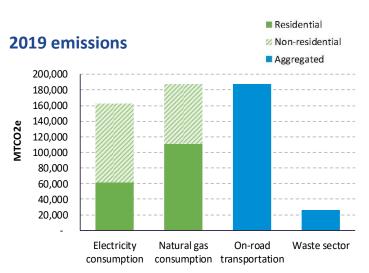

#### 2019 emissions summary (MTCO<sub>2</sub>e)

| Residential electricity     | 61,729  |
|-----------------------------|---------|
| Non-residential electricity | 101,049 |
| Residential natural gas     | 110,808 |
| Non-residential natural gas | 76,640  |
| On-road transportation      | 187,961 |
| Waste sector                | 25,876  |

MTCO<sub>2</sub>e = metric tons of carbon dioxide equivalent