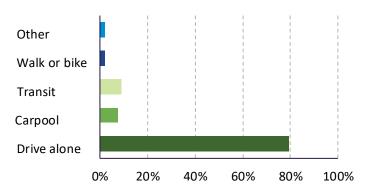

| 1,442,922   |
| That is the set of a set of the s |             |

kWh = kilowatt hours; MMBtu = million British thermal unit

## **Renewable energy information**

| Solar potential (megawatts) | 235 |
|-----------------------------|-----|
| SolSmart designation        | NA  |

Data not available for all municipalities

# **Transportation characteristics**



#### Mode of travel to work



#### **Electric vehicle information**

| Electric vehicles                 | 77 |
|-----------------------------------|----|
| Public charging stations: level 2 | 2  |
| Public charging stations: DC fast | 0  |
| Public charging stations: total   | 2  |

#### 2019 per capita energy consumption

|                                               | Mount<br>Prospect | Cook County | CMAP Region |
|-----------------------------------------------|-------------------|-------------|-------------|
| Residential electricity<br>(kWh/person)       | 2,791             | 2,614       | 2,844       |
| Non-residential<br>electricity (kWh/person)   | 4,569             | 6,417       | 7,279       |
| Residential natural gas<br>(MMBtu/person)     | 37                | 35          | 38          |
| Non-reside