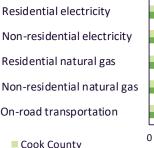

#### 2019 per capita emissions

Mount Prospect

#### 2019 per capita energy consumption

|                                               | Mount<br>Prospect | Cook County | CMAP Region |
|-----------------------------------------------|-------------------|-------------|-------------|
| Residential electricity<br>(kWh/person)       | 2,791             | 2,614       | 2,844       |
| Non-residential<br>electricity (kWh/person)   | 4,569             | 6,417       | 7,279       |
| Residential natural gas<br>(MMBtu/person)     | 37                | 35          | 38          |
| Non-residential natural<br>gas (MMBtu/person) | 25                | 38          | 38          |