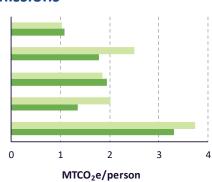

#### 2019 per capita emissions

Mount Prospect

#### 2019 per capita energy consumption

|                                               | Mount<br>Prospect | Cook County | CMAP Region |
|-----------------------------------------------|-------------------|-------------|-------------|
| Residential electricity<br>(kWh/person)       | 2,791             | 2,614       | 2,844       |
| Non-residential<br>electricity (kWh/person)   | 4,569             | 6,417       | 7,279       |
| Residential natural gas<br>(MMBtu/person)     | 37                | 35          | 38          |
| Non-residential natural<br>gas (MMBtu/person) | 25                | 38          | 38          |