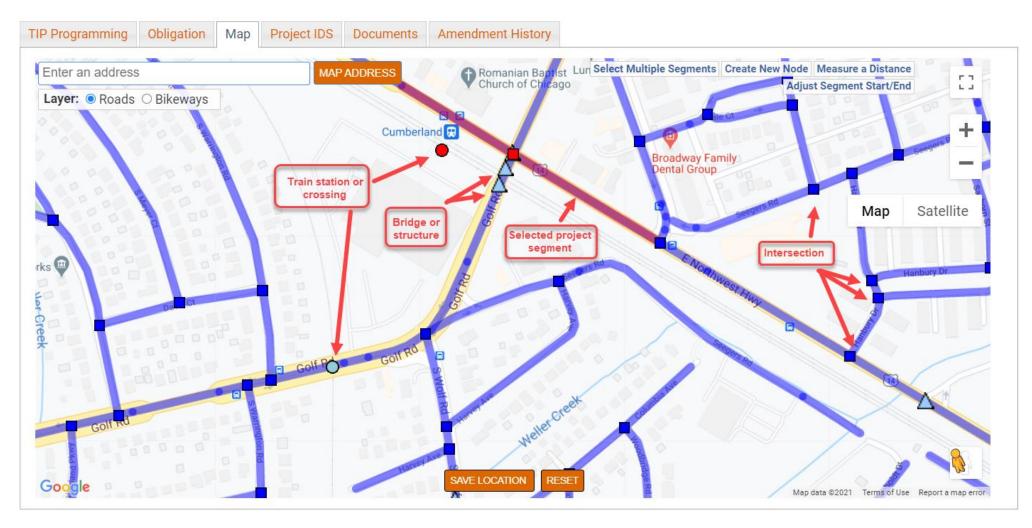

#### **Project Map**

#### **Project Map**

DO...

DON'T...

Zoom in to ensure all segments of the project are selected and all locations listed on the form are included in the map Select intersections along a roadway project unless there is separate/distinct work being done there

Select all features (roads, bridges, etc.) included in the project

Forget to "save" your map on the mapping page