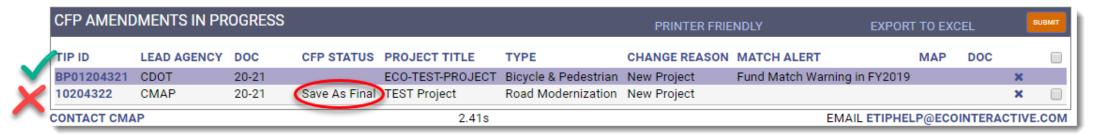

#### Click ID to open project

Cannot change project if status is "Save As Final" – contact your PL/TIP programmer to unlock