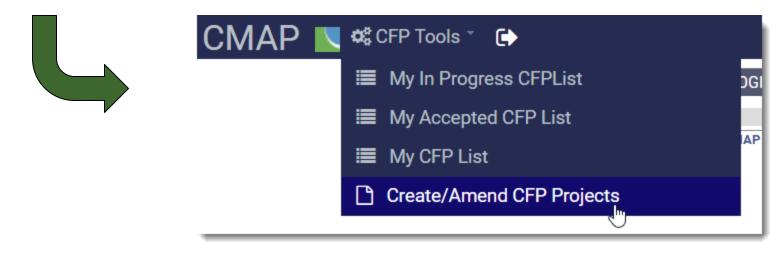

All sponsors: select CFP as the User Type

Starting a new project or finding an "In Progress" project