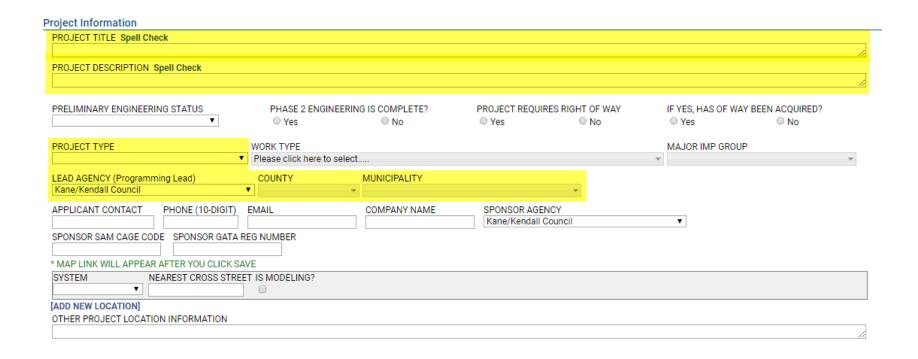

### Engineering, ROW and Project Type

#### **Lead Agency**

#### Lead Agency

DO...

DON'T...

Select the agency that will be responsible for making TIP changes for the project

Select any other values

If you realize after saving the project for the first time that you made the wrong selection, you will have to start your application again as a new project!

#### County

#### County

DO...

DON'T...

Select all counties in which the project is located

Select "Regionwide" unless the project is not location specific

#### Municipality

#### Municipality

DO...

DON'T...

Select all applicable choices

Select "regionwide" or "countywide" unless the project is not location specific