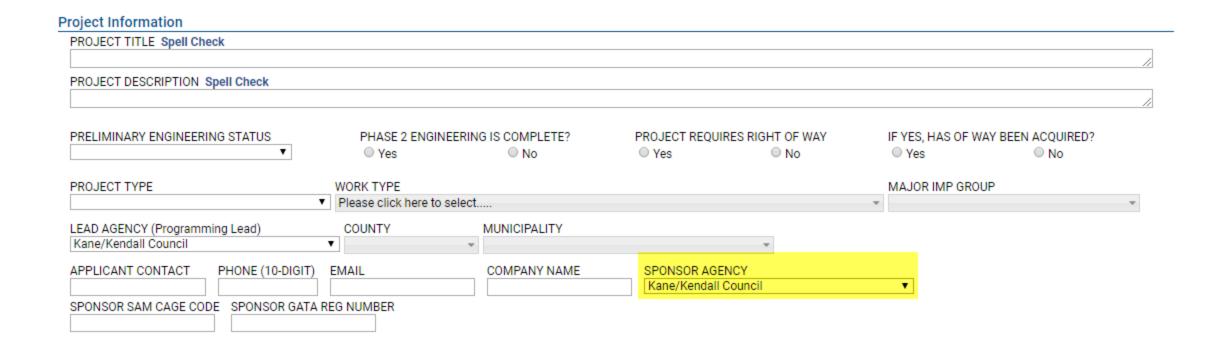

#### **Sponsor Agency**

#### **Sponsor Agency**

DO...

DON'T...

For joint applications from multiple sponsors: select the agency that will sign the IDOT or FTA paperwork

Select the subregional council as the sponsor

Provide additional partner information in the application workbook and/or attachments