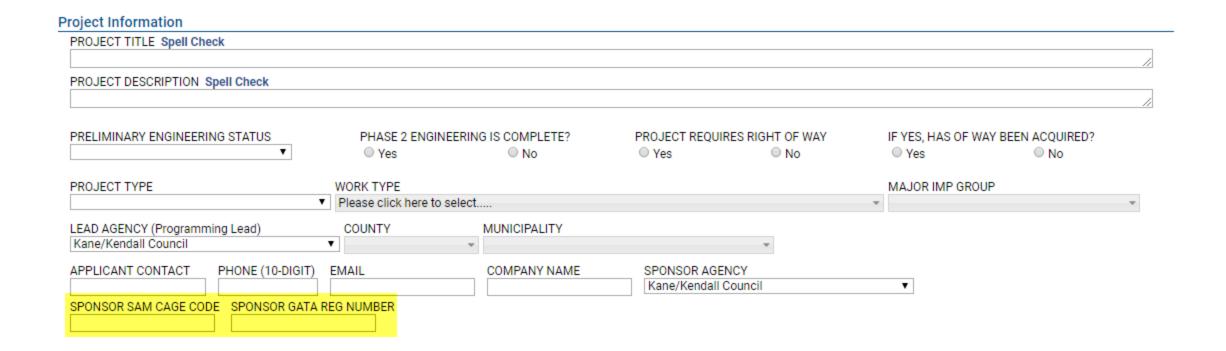

t you made the wrong selection, you will have to start your application again as a new project!



#### County





#### County

DO...

DON'T...

Select all counties in which the project is located

Select "Regionwide" unless the project is not location specific



#### Municipality





#### Municipality

DO...

DON'T...

Select all applicable choices

Select "regionwide" or "countywide" unless the project is not location specific



#### **Applicant Contact**





#### **Sponsor Agency**





#### **Sponsor Agency**

DO...

DON'T...

For joint applications from multiple sponsors: select the agency that will sign the IDOT or FTA paperwork

Select the subregional council as the sponsor

Provide additional partner information in the application workbook and/or attachments



#### **GATA**





#### Now is a good time to save!







**Location Information** 



#### **Location Information**

| * MAP LINK WILL APP                | EAR AFTER YOU CLICK SA | VE                  |                      |                  |                           |
|------------------------------------|------------------------|---------------------|----------------------|------------------|---------------------------|
| SYSTEM                             | LOCATION TYPE          | TRAIL/ PATH         | FROM                 | то               | DIST MILE(S) IS MODELING? |
| Local Streets ▼                    | Trail/Path Segment ▼   | '                   |                      |                  |                           |
| [REMOVE LOCATION]                  |                        |