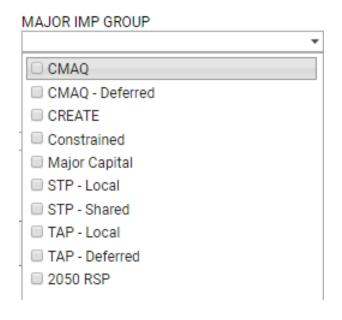

#### Major Imp Group

#### Major Imp Group

DO...

DON'T...

Select CMAQ, STP – Shared, and/or TAP – Local to indicate *all* sources you'd like the project to be considered for

Select any other values