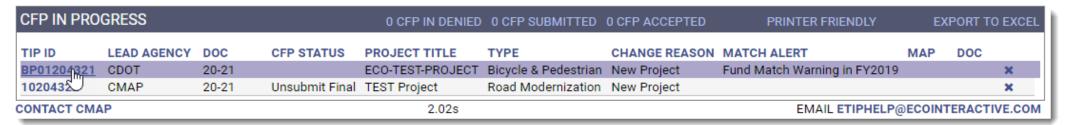

#### In Progress Projects

#### Click ID to open project

Cannot change project if status is "Save As Final" – contact your PL/TIP programmer to unlock