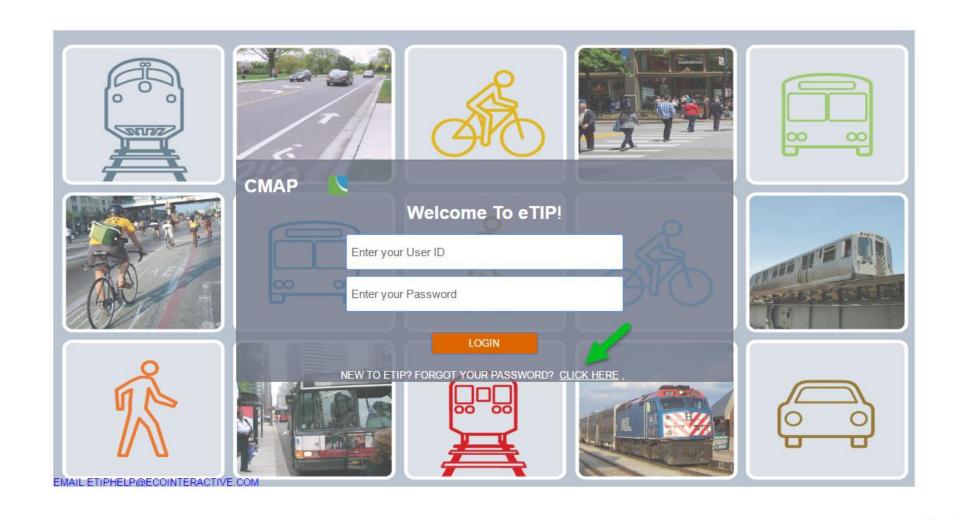

#### https://etip.cmap.illinois.gov/secure

Local sponsors: select your council as the Agency Name

Completing applications for multiple sponsors?

Select "Not Available/Other" as the Agency Name – email CMAP staff

All sponsors: select CFP as the User Type

Starting a new project or finding an "In Progress" project