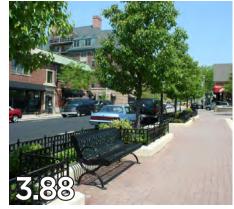

eys recorded over a 14 week period. The VPS provided interested participants with an opportunity to convey their preference for the types of streetscape elements they would like to see in the Glen Ellyn Downtown. Participants were asked to rate images on a scale of 1 to 5 based on their feelings of "character and appropriateness" with 1 meaning the image was inappropriate or undesirable and 5 indicating the image was appropriate or desirable. A complete summary of the VPS is provided on the following pages and fall into the following categories:

- Landscaping in the Public Realm
- Varying Sidewalk Widths
- Tree Grate-Openings
- Paving Materials
- Street Furniture
- Fencing + Screening
- Parking Management
- Sustainable Streetscape Elements











## LANDSCAPING IN THE PUBLIC REALM





















## VARYING SIDEWALK WIDTHS





















### TREE GRATE-OPENINGS











#### PAVING MATERIALS

















#### STREET FURNITURE





















#### STREET LIGHTING



















## INTERSECTION ENHANCEMENTS

















## FENCING + SCREENING



















#### PARKING MANAGEMENT



















#### SUSTAINABLE STREETSCAPE ELEMENTS