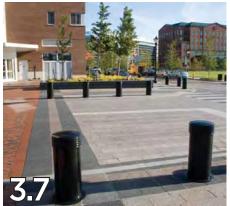

a scale of 1 to 5 based on their feelings of "character and appropriateness" with 1 meaning the image was inappropriate or undesirable and 5 indicating the image was appropriate or desirable. A complete summary of the VPS is provided on the following pages and fall into the following categories:

- Landscaping in the Public Realm
- Varying Sidewalk Widths
- Tree Grate-Openings
- Paving Materials
- Street Furniture
- Fencing + Screening
- Parking Management
- Sustainable Streetscape Elements











## LANDSCAPING IN THE PUBLIC REALM





















## VARYING SIDEWALK WIDTHS





















### TREE GRATE-OPENINGS











#### PAVING MATERIALS

















#### STREET FURNITURE





















#### STREET LIGHTING



















## INTERSECTION ENHANCEMENTS

















## FENCING + SCREENING



















#### PARKING MANAGEMENT



















#### SUSTAINABLE STREETSCAPE ELEMENTS