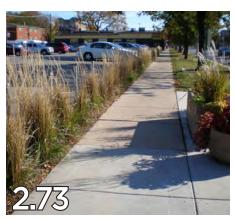

ter and appropriateness" with 1 meaning the image was inappropriate or undesirable and 5 indicating the image was appropriate or desirable. A complete summary of the VPS is provided on the following pages and fall into the following categories:

- Landscaping in the Public Realm
- Varying Sidewalk Widths
- Tree Grate-Openings
- Paving Materials
- Street Furniture
- Fencing + Screening
- Parking Management
- Sustainable Streetscape Elements











## LANDSCAPING IN THE PUBLIC REALM





















## VARYING SIDEWALK WIDTHS





















### TREE GRATE-OPENINGS











#### PAVING MATERIALS

















#### STREET FURNITURE





















#### STREET LIGHTING



















## INTERSECTION ENHANCEMENTS

















## FENCING + SCREENING



















#### PARKING MANAGEMENT



















#### SUSTAINABLE STREETSCAPE ELEMENTS