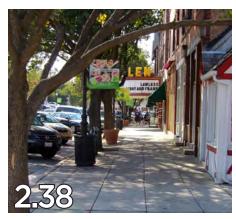

# Visual Preference Survey

A web-based visual preference survey (VPS) was provided on the Project Website. To date, there have been 148 surveys recorded over a 14 week period. The VPS provided interested participants with an opportunity to convey their preference for the types of streetscape elements they would like to see in the Glen Ellyn Downtown. Participants were asked to rate images on a scale of 1 to 5 based on their feelings of "character and appropriateness" with 1 meaning the image was inappropriate or undesirable and 5 indicating the image was appropriate or desirable. A complete summary of the VPS is provided on the following pages and fall into the following categories:

## LANDSCAPING IN THE PUBLIC REALM