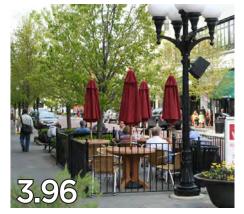

ovided interested participants with an opportunity to convey their preference for the types of streetscape elements they would like to see in the Glen Ellyn Downtown. Participants were asked to rate images on a scale of 1 to 5 based on their feelings of "character and appropriateness" with 1 meaning the image was inappropriate or undesirable and 5 indicating the image was appropriate or desirable. A complete summary of the VPS is provided on the following pages and fall into the following categories:

- Landscaping in the Public Realm
- Varying Sidewalk Widths
- Tree Grate-Openings
- Paving Materials
- Street Furniture
- Fencing + Screening
- Parking Management
- Sustainable Streetscape Elements











## LANDSCAPING IN THE PUBLIC REALM





















## VARYING SIDEWALK WIDTHS





















### TREE GRATE-OPENINGS











#### PAVING MATERIALS

















#### STREET FURNITURE





















#### STREET LIGHTING



















## INTERSECTION ENHANCEMENTS

















## FENCING + SCREENING



















#### PARKING MANAGEMENT



















#### SUSTAINABLE STREETSCAPE ELEMENTS