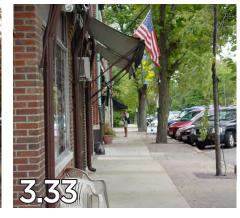

erested participants with an opportunity to convey their preference for the types of streetscape elements they would like to see in the Glen Ellyn Downtown. Participants were asked to rate images on a scale of 1 to 5 based on their feelings of "character and appropriateness" with 1 meaning the image was inappropriate or undesirable and 5 indicating the image was appropriate or desirable. A complete summary of the VPS is provided on the following pages and fall into the following categories:

- Landscaping in the Public Realm
- Varying Sidewalk Widths
- Tree Grate-Openings
- Paving Materials
- Street Furniture
- Fencing + Screening
- Parking Management
- Sustainable Streetscape Elements











## LANDSCAPING IN THE PUBLIC REALM





















## VARYING SIDEWALK WIDTHS





















### TREE GRATE-OPENINGS











#### PAVING MATERIALS

















#### STREET FURNITURE





















#### STREET LIGHTING



















## INTERSECTION ENHANCEMENTS

















## FENCING + SCREENING



















#### PARKING MANAGEMENT



















#### SUSTAINABLE STREETSCAPE ELEMENTS