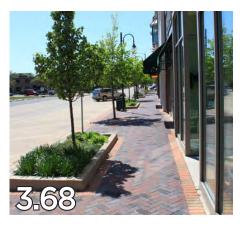

the types of streetscape elements they would like to see in the Glen Ellyn Downtown. Participants were asked to rate images on a scale of 1 to 5 based on their feelings of "character and appropriateness" with 1 meaning the image was inappropriate or undesirable and 5 indicating the image was appropriate or desirable. A complete summary of the VPS is provided on the following pages and fall into the following categories:

- Landscaping in the Public Realm
- Varying Sidewalk Widths
- Tree Grate-Openings
- Paving Materials
- Street Furniture
- Fencing + Screening
- Parking Management
- Sustainable Streetscape Elements











## LANDSCAPING IN THE PUBLIC REALM





















## VARYING SIDEWALK WIDTHS





















### TREE GRATE-OPENINGS











#### PAVING MATERIALS

















#### STREET FURNITURE





















#### STREET LIGHTING



















## INTERSECTION ENHANCEMENTS

















## FENCING + SCREENING



















#### PARKING MANAGEMENT



















#### SUSTAINABLE STREETSCAPE ELEMENTS