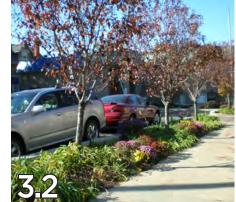

aracter and appropriateness" with 1 meaning the image was inappropriate or undesirable and 5 indicating the image was appropriate or desirable. A complete summary of the VPS is provided on the following pages and fall into the following categories:

- Landscaping in the Public Realm
- Varying Sidewalk Widths
- Tree Grate-Openings
- Paving Materials
- Street Furniture
- Fencing + Screening
- Parking Management
- Sustainable Streetscape Elements











## LANDSCAPING IN THE PUBLIC REALM





















## VARYING SIDEWALK WIDTHS





















### TREE GRATE-OPENINGS











#### PAVING MATERIALS

















#### STREET FURNITURE





















#### STREET LIGHTING



















## INTERSECTION ENHANCEMENTS

















## FENCING + SCREENING



















#### PARKING MANAGEMENT



















#### SUSTAINABLE STREETSCAPE ELEMENTS