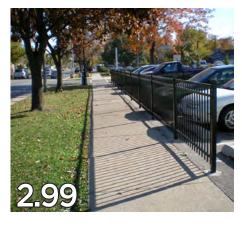

acter and appropriateness" with 1 meaning the image was inappropriate or undesirable and 5 indicating the image was appropriate or desirable. A complete summary of the VPS is provided on the following pages and fall into the following categories:

- Landscaping in the Public Realm
- Varying Sidewalk Widths
- Tree Grate-Openings
- Paving Materials
- Street Furniture
- Fencing + Screening
- Parking Management
- Sustainable Streetscape Elements











## LANDSCAPING IN THE PUBLIC REALM





















## VARYING SIDEWALK WIDTHS





















### TREE GRATE-OPENINGS











#### PAVING MATERIALS

















#### STREET FURNITURE





















#### STREET LIGHTING



















## INTERSECTION ENHANCEMENTS

















## FENCING + SCREENING



















#### PARKING MANAGEMENT



















#### SUSTAINABLE STREETSCAPE ELEMENTS