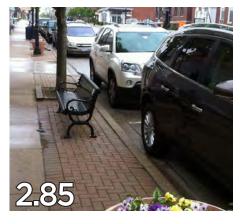

# Visual Preference Survey

A web-based visual preference survey (VPS) was provided on the Project Website. To date, there have been 148 surveys recorded over a 14 week period. The VPS provided interested participants with an opportunity to convey their preference for the types of streetscape elements they would like to see in the Glen Ellyn Downtown. Participants were asked to rate images on a scale of 1 to 5 based on their feelings of "character and appropriateness" with 1 meaning the image was inappropriate or undesirable and 5 indicating the image was appropriate or desirable. A complete summary of the VPS is provided on the following pages and fall into the following categories:

## VARYING SIDEWALK WIDTHS