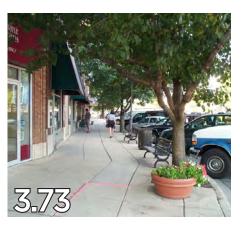

ed interested participants with an opportunity to convey their preference for the types of streetscape elements they would like to see in the Glen Ellyn Downtown. Participants were asked to rate images on a scale of 1 to 5 based on their feelings of "character and appropriateness" with 1 meaning the image was inappropriate or undesirable and 5 indicating the image was appropriate or desirable. A complete summary of the VPS is provided on the following pages and fall into the following categories:

- Landscaping in the Public Realm
- Varying Sidewalk Widths
- Tree Grate-Openings
- Paving Materials
- Street Furniture
- Fencing + Screening
- Parking Management
- Sustainable Streetscape Elements











## LANDSCAPING IN THE PUBLIC REALM





















## VARYING SIDEWALK WIDTHS





















### TREE GRATE-OPENINGS











#### PAVING MATERIALS

















#### STREET FURNITURE





















#### STREET LIGHTING



















## INTERSECTION ENHANCEMENTS

















## FENCING + SCREENING



















#### PARKING MANAGEMENT



















#### SUSTAINABLE STREETSCAPE ELEMENTS