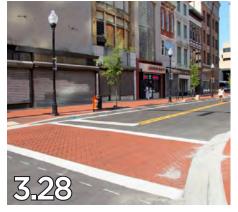

of 1 to 5 based on their feelings of "character and appropriateness" with 1 meaning the image was inappropriate or undesirable and 5 indicating the image was appropriate or desirable. A complete summary of the VPS is provided on the following pages and fall into the following categories:

- Landscaping in the Public Realm
- Varying Sidewalk Widths
- Tree Grate-Openings
- Paving Materials
- Street Furniture
- Fencing + Screening
- Parking Management
- Sustainable Streetscape Elements











## LANDSCAPING IN THE PUBLIC REALM





















## VARYING SIDEWALK WIDTHS





















### TREE GRATE-OPENINGS











#### PAVING MATERIALS

















#### STREET FURNITURE





















#### STREET LIGHTING



















## INTERSECTION ENHANCEMENTS

















## FENCING + SCREENING



















#### PARKING MANAGEMENT



















#### SUSTAINABLE STREETSCAPE ELEMENTS