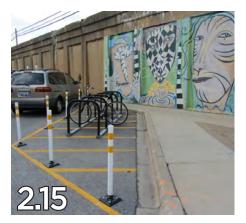

see in the Glen Ellyn Downtown. Participants were asked to rate images on a scale of 1 to 5 based on their feelings of "character and appropriateness" with 1 meaning the image was inappropriate or undesirable and 5 indicating the image was appropriate or desirable. A complete summary of the VPS is provided on the following pages and fall into the following categories:

- Landscaping in the Public Realm
- Varying Sidewalk Widths
- Tree Grate-Openings
- Paving Materials
- Street Furniture
- Fencing + Screening
- Parking Management
- Sustainable Streetscape Elements











## LANDSCAPING IN THE PUBLIC REALM





















## VARYING SIDEWALK WIDTHS





















### TREE GRATE-OPENINGS











#### PAVING MATERIALS

















#### STREET FURNITURE





















#### STREET LIGHTING



















## INTERSECTION ENHANCEMENTS

















## FENCING + SCREENING



















#### PARKING MANAGEMENT



















#### SUSTAINABLE STREETSCAPE ELEMENTS