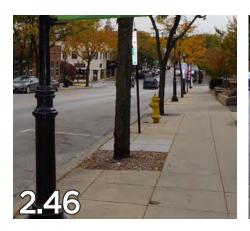

to convey their preference for the types of streetscape elements they would like to see in the Glen Ellyn Downtown. Participants were asked to rate images on a scale of 1 to 5 based on their feelings of "character and appropriateness" with 1 meaning the image was inappropriate or undesirable and 5 indicating the image was appropriate or desirable. A complete summary of the VPS is provided on the following pages and fall into the following categories:

- Landscaping in the Public Realm
- Varying Sidewalk Widths
- Tree Grate-Openings
- Paving Materials
- Street Furniture
- Fencing + Screening
- Parking Management
- Sustainable Streetscape Elements











## LANDSCAPING IN THE PUBLIC REALM





















## VARYING SIDEWALK WIDTHS





















### TREE GRATE-OPENINGS











#### PAVING MATERIALS

















#### STREET FURNITURE





















#### STREET LIGHTING



















## INTERSECTION ENHANCEMENTS

















## FENCING + SCREENING



















#### PARKING MANAGEMENT



















#### SUSTAINABLE STREETSCAPE ELEMENTS