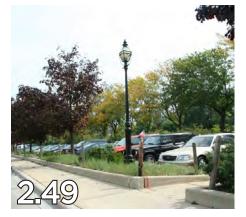

r a 14 week period. The VPS provided interested participants with an opportunity to convey their preference for the types of streetscape elements they would like to see in the Glen Ellyn Downtown. Participants were asked to rate images on a scale of 1 to 5 based on their feelings of "character and appropriateness" with 1 meaning the image was inappropriate or undesirable and 5 indicating the image was appropriate or desirable. A complete summary of the VPS is provided on the following pages and fall into the following categories:

- Landscaping in the Public Realm
- Varying Sidewalk Widths
- Tree Grate-Openings
- Paving Materials
- Street Furniture
- Fencing + Screening
- Parking Management
- Sustainable Streetscape Elements











## LANDSCAPING IN THE PUBLIC REALM





















## VARYING SIDEWALK WIDTHS





















### TREE GRATE-OPENINGS











#### PAVING MATERIALS

















#### STREET FURNITURE





















#### STREET LIGHTING



















## INTERSECTION ENHANCEMENTS

















## FENCING + SCREENING



















#### PARKING MANAGEMENT



















#### SUSTAINABLE STREETSCAPE ELEMENTS