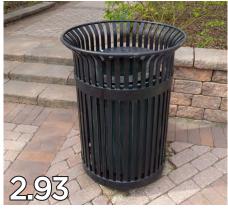

o see in the Glen Ellyn Downtown. Participants were asked to rate images on a scale of 1 to 5 based on their feelings of "character and appropriateness" with 1 meaning the image was inappropriate or undesirable and 5 indicating the image was appropriate or desirable. A complete summary of the VPS is provided on the following pages and fall into the following categories:

- Landscaping in the Public Realm
- Varying Sidewalk Widths
- Tree Grate-Openings
- Paving Materials
- Street Furniture
- Fencing + Screening
- Parking Management
- Sustainable Streetscape Elements











## LANDSCAPING IN THE PUBLIC REALM





















## VARYING SIDEWALK WIDTHS





















### TREE GRATE-OPENINGS











#### PAVING MATERIALS

















#### STREET FURNITURE





















#### STREET LIGHTING



















## INTERSECTION ENHANCEMENTS

















## FENCING + SCREENING



















#### PARKING MANAGEMENT



















#### SUSTAINABLE STREETSCAPE ELEMENTS