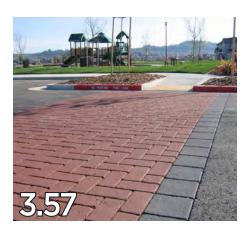

ale of 1 to 5 based on their feelings of "character and appropriateness" with 1 meaning the image was inappropriate or undesirable and 5 indicating the image was appropriate or desirable. A complete summary of the VPS is provided on the following pages and fall into the following categories:

- Landscaping in the Public Realm
- Varying Sidewalk Widths
- Tree Grate-Openings
- Paving Materials
- Street Furniture
- Fencing + Screening
- Parking Management
- Sustainable Streetscape Elements











## LANDSCAPING IN THE PUBLIC REALM





















## VARYING SIDEWALK WIDTHS





















### TREE GRATE-OPENINGS











#### PAVING MATERIALS

















#### STREET FURNITURE





















#### STREET LIGHTING



















## INTERSECTION ENHANCEMENTS

















## FENCING + SCREENING



















#### PARKING MANAGEMENT



















#### SUSTAINABLE STREETSCAPE ELEMENTS