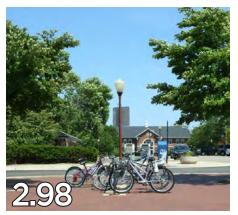

to see in the Glen Ellyn Downtown. Participants were asked to rate images on a scale of 1 to 5 based on their feelings of "character and appropriateness" with 1 meaning the image was inappropriate or undesirable and 5 indicating the image was appropriate or desirable. A complete summary of the VPS is provided on the following pages and fall into the following categories:

- Landscaping in the Public Realm
- Varying Sidewalk Widths
- Tree Grate-Openings
- Paving Materials
- Street Furniture
- Fencing + Screening
- Parking Management
- Sustainable Streetscape Elements











## LANDSCAPING IN THE PUBLIC REALM





















## VARYING SIDEWALK WIDTHS





















### TREE GRATE-OPENINGS











#### PAVING MATERIALS

















#### STREET FURNITURE





















#### STREET LIGHTING



















## INTERSECTION ENHANCEMENTS

















## FENCING + SCREENING



















#### PARKING MANAGEMENT



















#### SUSTAINABLE STREETSCAPE ELEMENTS