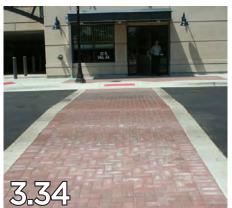

e of 1 to 5 based on their feelings of "character and appropriateness" with 1 meaning the image was inappropriate or undesirable and 5 indicating the image was appropriate or desirable. A complete summary of the VPS is provided on the following pages and fall into the following categories:

- Landscaping in the Public Realm
- Varying Sidewalk Widths
- Tree Grate-Openings
- Paving Materials
- Street Furniture
- Fencing + Screening
- Parking Management
- Sustainable Streetscape Elements











## LANDSCAPING IN THE PUBLIC REALM





















## VARYING SIDEWALK WIDTHS





















### TREE GRATE-OPENINGS











#### PAVING MATERIALS

















#### STREET FURNITURE





















#### STREET LIGHTING



















## INTERSECTION ENHANCEMENTS

















## FENCING + SCREENING



















#### PARKING MANAGEMENT



















#### SUSTAINABLE STREETSCAPE ELEMENTS