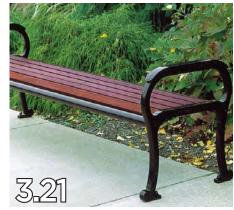

ke to see in the Glen Ellyn Downtown. Participants were asked to rate images on a scale of 1 to 5 based on their feelings of "character and appropriateness" with 1 meaning the image was inappropriate or undesirable and 5 indicating the image was appropriate or desirable. A complete summary of the VPS is provided on the following pages and fall into the following categories:

- Landscaping in the Public Realm
- Varying Sidewalk Widths
- Tree Grate-Openings
- Paving Materials
- Street Furniture
- Fencing + Screening
- Parking Management
- Sustainable Streetscape Elements











## LANDSCAPING IN THE PUBLIC REALM





















## VARYING SIDEWALK WIDTHS





















### TREE GRATE-OPENINGS











#### PAVING MATERIALS

















#### STREET FURNITURE





















#### STREET LIGHTING



















## INTERSECTION ENHANCEMENTS

















## FENCING + SCREENING



















#### PARKING MANAGEMENT



















#### SUSTAINABLE STREETSCAPE ELEMENTS