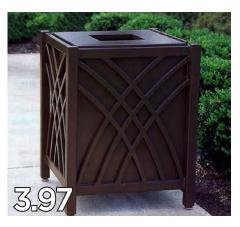

# Visual Preference Survey

A web-based visual preference survey (VPS) was provided on the Project Website. To date, there have been 148 surveys recorded over a 14 week period. The VPS provided interested participants with an opportunity to convey their preference for the types of streetscape elements they would like to see in the Glen Ellyn Downtown. Participants were asked to rate images on a scale of 1 to 5 based on their feelings of "character and appropriateness" with 1 meaning the image was inappropriate or undesirable and 5 indicating the image was appropriate or desirable. A complete summary of the VPS is provided on the following pages and fall into the following categories:

#### STREET FURNITURE