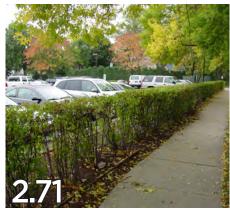

r and appropriateness" with 1 meaning the image was inappropriate or undesirable and 5 indicating the image was appropriate or desirable. A complete summary of the VPS is provided on the following pages and fall into the following categories:

- Landscaping in the Public Realm
- Varying Sidewalk Widths
- Tree Grate-Openings
- Paving Materials
- Street Furniture
- Fencing + Screening
- Parking Management
- Sustainable Streetscape Elements











## LANDSCAPING IN THE PUBLIC REALM





















## VARYING SIDEWALK WIDTHS





















### TREE GRATE-OPENINGS











#### PAVING MATERIALS

















#### STREET FURNITURE





















#### STREET LIGHTING



















## INTERSECTION ENHANCEMENTS

















## FENCING + SCREENING



















#### PARKING MANAGEMENT



















#### SUSTAINABLE STREETSCAPE ELEMENTS