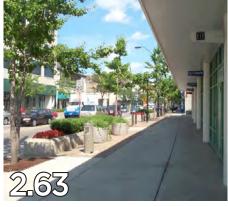

ver a 14 week period. The VPS provided interested participants with an opportunity to convey their preference for the types of streetscape elements they would like to see in the Glen Ellyn Downtown. Participants were asked to rate images on a scale of 1 to 5 based on their feelings of "character and appropriateness" with 1 meaning the image was inappropriate or undesirable and 5 indicating the image was appropriate or desirable. A complete summary of the VPS is provided on the following pages and fall into the following categories:

- Landscaping in the Public Realm
- Varying Sidewalk Widths
- Tree Grate-Openings
- Paving Materials
- Street Furniture
- Fencing + Screening
- Parking Management
- Sustainable Streetscape Elements











## LANDSCAPING IN THE PUBLIC REALM





















## VARYING SIDEWALK WIDTHS





















### TREE GRATE-OPENINGS











#### PAVING MATERIALS

















#### STREET FURNITURE





















#### STREET LIGHTING



















## INTERSECTION ENHANCEMENTS

















## FENCING + SCREENING



















#### PARKING MANAGEMENT



















#### SUSTAINABLE STREETSCAPE ELEMENTS