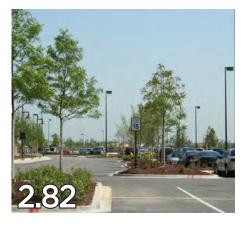

he image was inappropriate or undesirable and 5 indicating the image was appropriate or desirable. A complete summary of the VPS is provided on the following pages and fall into the following categories:

- Landscaping in the Public Realm
- Varying Sidewalk Widths
- Tree Grate-Openings
- Paving Materials
- Street Furniture
- Fencing + Screening
- Parking Management
- Sustainable Streetscape Elements











## LANDSCAPING IN THE PUBLIC REALM





















## VARYING SIDEWALK WIDTHS





















### TREE GRATE-OPENINGS











#### PAVING MATERIALS

















#### STREET FURNITURE





















#### STREET LIGHTING



















## INTERSECTION ENHANCEMENTS

















## FENCING + SCREENING



















#### PARKING MANAGEMENT



















#### SUSTAINABLE STREETSCAPE ELEMENTS