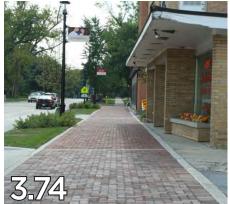

r the types of streetscape elements they would like to see in the Glen Ellyn Downtown. Participants were asked to rate images on a scale of 1 to 5 based on their feelings of "character and appropriateness" with 1 meaning the image was inappropriate or undesirable and 5 indicating the image was appropriate or desirable. A complete summary of the VPS is provided on the following pages and fall into the following categories:

- Landscaping in the Public Realm
- Varying Sidewalk Widths
- Tree Grate-Openings
- Paving Materials
- Street Furniture
- Fencing + Screening
- Parking Management
- Sustainable Streetscape Elements











## LANDSCAPING IN THE PUBLIC REALM





















## VARYING SIDEWALK WIDTHS





















### TREE GRATE-OPENINGS











#### PAVING MATERIALS

















#### STREET FURNITURE





















#### STREET LIGHTING



















## INTERSECTION ENHANCEMENTS

















## FENCING + SCREENING



















#### PARKING MANAGEMENT



















#### SUSTAINABLE STREETSCAPE ELEMENTS