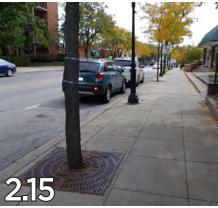

convey their preference for the types of streetscape elements they would like to see in the Glen Ellyn Downtown. Participants were asked to rate images on a scale of 1 to 5 based on their feelings of "character and appropriateness" with 1 meaning the image was inappropriate or undesirable and 5 indicating the image was appropriate or desirable. A complete summary of the VPS is provided on the following pages and fall into the following categories:

- Landscaping in the Public Realm
- Varying Sidewalk Widths
- Tree Grate-Openings
- Paving Materials
- Street Furniture
- Fencing + Screening
- Parking Management
- Sustainable Streetscape Elements











## LANDSCAPING IN THE PUBLIC REALM





















## VARYING SIDEWALK WIDTHS





















### TREE GRATE-OPENINGS











#### PAVING MATERIALS

















#### STREET FURNITURE





















#### STREET LIGHTING



















## INTERSECTION ENHANCEMENTS

















## FENCING + SCREENING



















#### PARKING MANAGEMENT



















#### SUSTAINABLE STREETSCAPE ELEMENTS