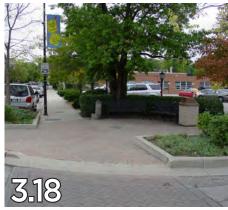

types of streetscape elements they would like to see in the Glen Ellyn Downtown. Participants were asked to rate images on a scale of 1 to 5 based on their feelings of "character and appropriateness" with 1 meaning the image was inappropriate or undesirable and 5 indicating the image was appropriate or desirable. A complete summary of the VPS is provided on the following pages and fall into the following categories:

- Landscaping in the Public Realm
- Varying Sidewalk Widths
- Tree Grate-Openings
- Paving Materials
- Street Furniture
- Fencing + Screening
- Parking Management
- Sustainable Streetscape Elements











## LANDSCAPING IN THE PUBLIC REALM





















## VARYING SIDEWALK WIDTHS





















### TREE GRATE-OPENINGS











#### PAVING MATERIALS

















#### STREET FURNITURE





















#### STREET LIGHTING



















## INTERSECTION ENHANCEMENTS

















## FENCING + SCREENING



















#### PARKING MANAGEMENT



















#### SUSTAINABLE STREETSCAPE ELEMENTS