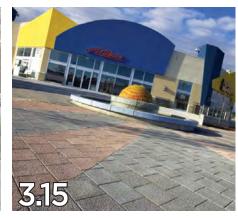

pes of streetscape elements they would like to see in the Glen Ellyn Downtown. Participants were asked to rate images on a scale of 1 to 5 based on their feelings of "character and appropriateness" with 1 meaning the image was inappropriate or undesirable and 5 indicating the image was appropriate or desirable. A complete summary of the VPS is provided on the following pages and fall into the following categories:

- Landscaping in the Public Realm
- Varying Sidewalk Widths
- Tree Grate-Openings
- Paving Materials
- Street Furniture
- Fencing + Screening
- Parking Management
- Sustainable Streetscape Elements











## LANDSCAPING IN THE PUBLIC REALM





















## VARYING SIDEWALK WIDTHS





















### TREE GRATE-OPENINGS











#### PAVING MATERIALS

















#### STREET FURNITURE





















#### STREET LIGHTING



















## INTERSECTION ENHANCEMENTS

















## FENCING + SCREENING



















#### PARKING MANAGEMENT



















#### SUSTAINABLE STREETSCAPE ELEMENTS