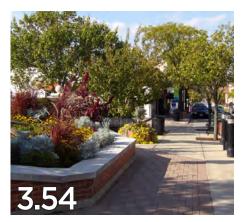

s recorded over a 14 week period. The VPS provided interested participants with an opportunity to convey their preference for the types of streetscape elements they would like to see in the Glen Ellyn Downtown. Participants were asked to rate images on a scale of 1 to 5 based on their feelings of "character and appropriateness" with 1 meaning the image was inappropriate or undesirable and 5 indicating the image was appropriate or desirable. A complete summary of the VPS is provided on the following pages and fall into the following categories:

- Landscaping in the Public Realm
- Varying Sidewalk Widths
- Tree Grate-Openings
- Paving Materials
- Street Furniture
- Fencing + Screening
- Parking Management
- Sustainable Streetscape Elements











## LANDSCAPING IN THE PUBLIC REALM





















## VARYING SIDEWALK WIDTHS





















### TREE GRATE-OPENINGS











#### PAVING MATERIALS

















#### STREET FURNITURE





















#### STREET LIGHTING



















## INTERSECTION ENHANCEMENTS

















## FENCING + SCREENING



















#### PARKING MANAGEMENT



















#### SUSTAINABLE STREETSCAPE ELEMENTS