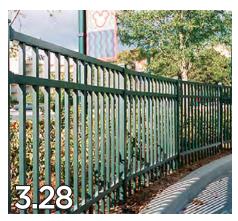

"character and appropriateness" with 1 meaning the image was inappropriate or undesirable and 5 indicating the image was appropriate or desirable. A complete summary of the VPS is provided on the following pages and fall into the following categories:

- Landscaping in the Public Realm
- Varying Sidewalk Widths
- Tree Grate-Openings
- Paving Materials
- Street Furniture
- Fencing + Screening
- Parking Management
- Sustainable Streetscape Elements











## LANDSCAPING IN THE PUBLIC REALM





















## VARYING SIDEWALK WIDTHS





















### TREE GRATE-OPENINGS











#### PAVING MATERIALS

















#### STREET FURNITURE





















#### STREET LIGHTING



















## INTERSECTION ENHANCEMENTS

















## FENCING + SCREENING



















#### PARKING MANAGEMENT



















#### SUSTAINABLE STREETSCAPE ELEMENTS