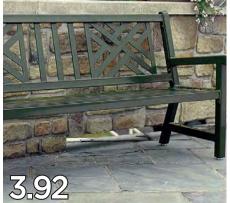

# Visual Preference Survey

A web-based visual preference survey (VPS) was provided on the Project Website. To date, there have been 148 surveys recorded over a 14 week period. The VPS provided interested participants with an opportunity to convey their preference for the types of streetscape elements they would like to see in the Glen Ellyn Downtown. Participants were asked to rate images on a scale of 1 to 5 based on their feelings of "character and appropriateness" with 1 meaning the image was inappropriate or undesirable and 5 indicating the image was appropriate or desirable. A complete summary of the VPS is provided on the following pages and fall into the following categories:

#### STREET FURNITURE