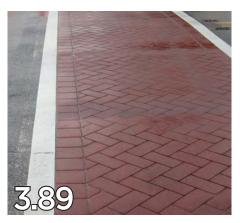

n a scale of 1 to 5 based on their feelings of "character and appropriateness" with 1 meaning the image was inappropriate or undesirable and 5 indicating the image was appropriate or desirable. A complete summary of the VPS is provided on the following pages and fall into the following categories:

- Landscaping in the Public Realm
- Varying Sidewalk Widths
- Tree Grate-Openings
- Paving Materials
- Street Furniture
- Fencing + Screening
- Parking Management
- Sustainable Streetscape Elements











## LANDSCAPING IN THE PUBLIC REALM





















## VARYING SIDEWALK WIDTHS





















### TREE GRATE-OPENINGS











#### PAVING MATERIALS

















#### STREET FURNITURE





















#### STREET LIGHTING



















## INTERSECTION ENHANCEMENTS

















## FENCING + SCREENING



















#### PARKING MANAGEMENT



















#### SUSTAINABLE STREETSCAPE ELEMENTS