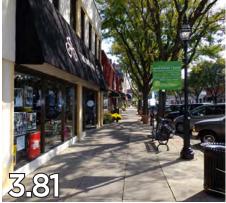

ided interested participants with an opportunity to convey their preference for the types of streetscape elements they would like to see in the Glen Ellyn Downtown. Participants were asked to rate images on a scale of 1 to 5 based on their feelings of "character and appropriateness" with 1 meaning the image was inappropriate or undesirable and 5 indicating the image was appropriate or desirable. A complete summary of the VPS is provided on the following pages and fall into the following categories:

- Landscaping in the Public Realm
- Varying Sidewalk Widths
- Tree Grate-Openings
- Paving Materials
- Street Furniture
- Fencing + Screening
- Parking Management
- Sustainable Streetscape Elements











## LANDSCAPING IN THE PUBLIC REALM





















## VARYING SIDEWALK WIDTHS





















### TREE GRATE-OPENINGS











#### PAVING MATERIALS

















#### STREET FURNITURE





















#### STREET LIGHTING



















## INTERSECTION ENHANCEMENTS

















## FENCING + SCREENING



















#### PARKING MANAGEMENT



















#### SUSTAINABLE STREETSCAPE ELEMENTS