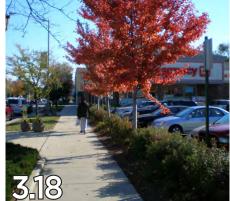

character and appropriateness" with 1 meaning the image was inappropriate or undesirable and 5 indicating the image was appropriate or desirable. A complete summary of the VPS is provided on the following pages and fall into the following categories:

- Landscaping in the Public Realm
- Varying Sidewalk Widths
- Tree Grate-Openings
- Paving Materials
- Street Furniture
- Fencing + Screening
- Parking Management
- Sustainable Streetscape Elements











## LANDSCAPING IN THE PUBLIC REALM





















## VARYING SIDEWALK WIDTHS





















### TREE GRATE-OPENINGS











#### PAVING MATERIALS

















#### STREET FURNITURE





















#### STREET LIGHTING



















## INTERSECTION ENHANCEMENTS

















## FENCING + SCREENING



















#### PARKING MANAGEMENT



















#### SUSTAINABLE STREETSCAPE ELEMENTS