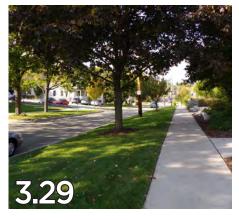

ested participants with an opportunity to convey their preference for the types of streetscape elements they would like to see in the Glen Ellyn Downtown. Participants were asked to rate images on a scale of 1 to 5 based on their feelings of "character and appropriateness" with 1 meaning the image was inappropriate or undesirable and 5 indicating the image was appropriate or desirable. A complete summary of the VPS is provided on the following pages and fall into the following categories:

- Landscaping in the Public Realm
- Varying Sidewalk Widths
- Tree Grate-Openings
- Paving Materials
- Street Furniture
- Fencing + Screening
- Parking Management
- Sustainable Streetscape Elements











## LANDSCAPING IN THE PUBLIC REALM





















## VARYING SIDEWALK WIDTHS





















### TREE GRATE-OPENINGS











#### PAVING MATERIALS

















#### STREET FURNITURE





















#### STREET LIGHTING



















## INTERSECTION ENHANCEMENTS

















## FENCING + SCREENING



















#### PARKING MANAGEMENT



















#### SUSTAINABLE STREETSCAPE ELEMENTS