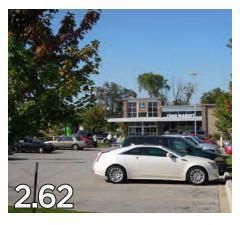

image was inappropriate or undesirable and 5 indicating the image was appropriate or desirable. A complete summary of the VPS is provided on the following pages and fall into the following categories:

- Landscaping in the Public Realm
- Varying Sidewalk Widths
- Tree Grate-Openings
- Paving Materials
- Street Furniture
- Fencing + Screening
- Parking Management
- Sustainable Streetscape Elements











## LANDSCAPING IN THE PUBLIC REALM





















## VARYING SIDEWALK WIDTHS





















### TREE GRATE-OPENINGS











#### PAVING MATERIALS

















#### STREET FURNITURE





















#### STREET LIGHTING



















## INTERSECTION ENHANCEMENTS

















## FENCING + SCREENING



















#### PARKING MANAGEMENT



















#### SUSTAINABLE STREETSCAPE ELEMENTS