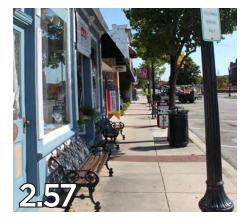

ted participants with an opportunity to convey their preference for the types of streetscape elements they would like to see in the Glen Ellyn Downtown. Participants were asked to rate images on a scale of 1 to 5 based on their feelings of "character and appropriateness" with 1 meaning the image was inappropriate or undesirable and 5 indicating the image was appropriate or desirable. A complete summary of the VPS is provided on the following pages and fall into the following categories:

- Landscaping in the Public Realm
- Varying Sidewalk Widths
- Tree Grate-Openings
- Paving Materials
- Street Furniture
- Fencing + Screening
- Parking Management
- Sustainable Streetscape Elements











## LANDSCAPING IN THE PUBLIC REALM





















## VARYING SIDEWALK WIDTHS





















### TREE GRATE-OPENINGS











#### PAVING MATERIALS

















#### STREET FURNITURE





















#### STREET LIGHTING



















## INTERSECTION ENHANCEMENTS

















## FENCING + SCREENING



















#### PARKING MANAGEMENT



















#### SUSTAINABLE STREETSCAPE ELEMENTS