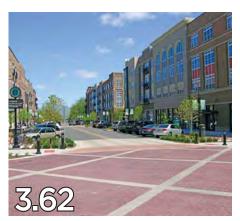

scale of 1 to 5 based on their feelings of "character and appropriateness" with 1 meaning the image was inappropriate or undesirable and 5 indicating the image was appropriate or desirable. A complete summary of the VPS is provided on the following pages and fall into the following categories:

- Landscaping in the Public Realm
- Varying Sidewalk Widths
- Tree Grate-Openings
- Paving Materials
- Street Furniture
- Fencing + Screening
- Parking Management
- Sustainable Streetscape Elements











## LANDSCAPING IN THE PUBLIC REALM





















## VARYING SIDEWALK WIDTHS





















### TREE GRATE-OPENINGS











#### PAVING MATERIALS

















#### STREET FURNITURE





















#### STREET LIGHTING



















## INTERSECTION ENHANCEMENTS

















## FENCING + SCREENING



















#### PARKING MANAGEMENT



















#### SUSTAINABLE STREETSCAPE ELEMENTS