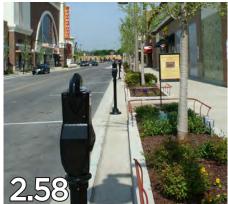

mage was inappropriate or undesirable and 5 indicating the image was appropriate or desirable. A complete summary of the VPS is provided on the following pages and fall into the following categories:

- Landscaping in the Public Realm
- Varying Sidewalk Widths
- Tree Grate-Openings
- Paving Materials
- Street Furniture
- Fencing + Screening
- Parking Management
- Sustainable Streetscape Elements











## LANDSCAPING IN THE PUBLIC REALM





















## VARYING SIDEWALK WIDTHS





















### TREE GRATE-OPENINGS











#### PAVING MATERIALS

















#### STREET FURNITURE





















#### STREET LIGHTING



















## INTERSECTION ENHANCEMENTS

















## FENCING + SCREENING



















#### PARKING MANAGEMENT



















#### SUSTAINABLE STREETSCAPE ELEMENTS