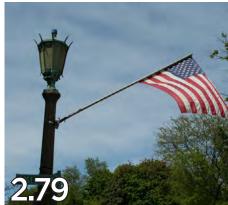

ants were asked to rate images on a scale of 1 to 5 based on their feelings of "character and appropriateness" with 1 meaning the image was inappropriate or undesirable and 5 indicating the image was appropriate or desirable. A complete summary of the VPS is provided on the following pages and fall into the following categories:

- Landscaping in the Public Realm
- Varying Sidewalk Widths
- Tree Grate-Openings
- Paving Materials
- Street Furniture
- Fencing + Screening
- Parking Management
- Sustainable Streetscape Elements











## LANDSCAPING IN THE PUBLIC REALM





















## VARYING SIDEWALK WIDTHS





















### TREE GRATE-OPENINGS











#### PAVING MATERIALS

















#### STREET FURNITURE





















#### STREET LIGHTING



















## INTERSECTION ENHANCEMENTS

















## FENCING + SCREENING



















#### PARKING MANAGEMENT



















#### SUSTAINABLE STREETSCAPE ELEMENTS