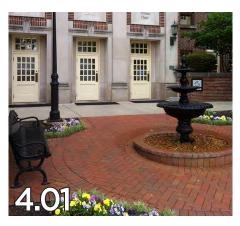

for the types of streetscape elements they would like to see in the Glen Ellyn Downtown. Participants were asked to rate images on a scale of 1 to 5 based on their feelings of "character and appropriateness" with 1 meaning the image was inappropriate or undesirable and 5 indicating the image was appropriate or desirable. A complete summary of the VPS is provided on the following pages and fall into the following categories:

- Landscaping in the Public Realm
- Varying Sidewalk Widths
- Tree Grate-Openings
- Paving Materials
- Street Furniture
- Fencing + Screening
- Parking Management
- Sustainable Streetscape Elements











## LANDSCAPING IN THE PUBLIC REALM





















## VARYING SIDEWALK WIDTHS





















### TREE GRATE-OPENINGS











#### PAVING MATERIALS

















#### STREET FURNITURE





















#### STREET LIGHTING



















## INTERSECTION ENHANCEMENTS

















## FENCING + SCREENING



















#### PARKING MANAGEMENT



















#### SUSTAINABLE STREETSCAPE ELEMENTS