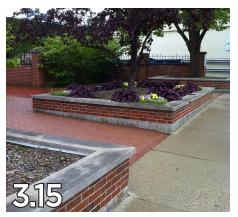

over a 14 week period. The VPS provided interested participants with an opportunity to convey their preference for the types of streetscape elements they would like to see in the Glen Ellyn Downtown. Participants were asked to rate images on a scale of 1 to 5 based on their feelings of "character and appropriateness" with 1 meaning the image was inappropriate or undesirable and 5 indicating the image was appropriate or desirable. A complete summary of the VPS is provided on the following pages and fall into the following categories:

- Landscaping in the Public Realm
- Varying Sidewalk Widths
- Tree Grate-Openings
- Paving Materials
- Street Furniture
- Fencing + Screening
- Parking Management
- Sustainable Streetscape Elements











## LANDSCAPING IN THE PUBLIC REALM





















## VARYING SIDEWALK WIDTHS





















### TREE GRATE-OPENINGS











#### PAVING MATERIALS

















#### STREET FURNITURE





















#### STREET LIGHTING



















## INTERSECTION ENHANCEMENTS

















## FENCING + SCREENING



















#### PARKING MANAGEMENT



















#### SUSTAINABLE STREETSCAPE ELEMENTS