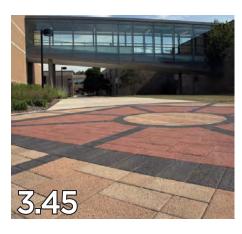

e types of streetscape elements they would like to see in the Glen Ellyn Downtown. Participants were asked to rate images on a scale of 1 to 5 based on their feelings of "character and appropriateness" with 1 meaning the image was inappropriate or undesirable and 5 indicating the image was appropriate or desirable. A complete summary of the VPS is provided on the following pages and fall into the following categories:

- Landscaping in the Public Realm
- Varying Sidewalk Widths
- Tree Grate-Openings
- Paving Materials
- Street Furniture
- Fencing + Screening
- Parking Management
- Sustainable Streetscape Elements











## LANDSCAPING IN THE PUBLIC REALM





















## VARYING SIDEWALK WIDTHS





















### TREE GRATE-OPENINGS











#### PAVING MATERIALS

















#### STREET FURNITURE





















#### STREET LIGHTING



















## INTERSECTION ENHANCEMENTS

















## FENCING + SCREENING



















#### PARKING MANAGEMENT



















#### SUSTAINABLE STREETSCAPE ELEMENTS