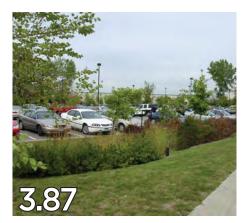

5 indicating the image was appropriate or desirable. A complete summary of the VPS is provided on the following pages and fall into the following categories:

- Landscaping in the Public Realm
- Varying Sidewalk Widths
- Tree Grate-Openings
- Paving Materials
- Street Furniture
- Fencing + Screening
- Parking Management
- Sustainable Streetscape Elements











## LANDSCAPING IN THE PUBLIC REALM





















## VARYING SIDEWALK WIDTHS





















### TREE GRATE-OPENINGS











#### PAVING MATERIALS

















#### STREET FURNITURE





















#### STREET LIGHTING



















## INTERSECTION ENHANCEMENTS

















## FENCING + SCREENING



















#### PARKING MANAGEMENT



















#### SUSTAINABLE STREETSCAPE ELEMENTS