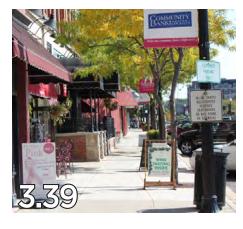

interested participants with an opportunity to convey their preference for the types of streetscape elements they would like to see in the Glen Ellyn Downtown. Participants were asked to rate images on a scale of 1 to 5 based on their feelings of "character and appropriateness" with 1 meaning the image was inappropriate or undesirable and 5 indicating the image was appropriate or desirable. A complete summary of the VPS is provided on the following pages and fall into the following categories:

- Landscaping in the Public Realm
- Varying Sidewalk Widths
- Tree Grate-Openings
- Paving Materials
- Street Furniture
- Fencing + Screening
- Parking Management
- Sustainable Streetscape Elements











## LANDSCAPING IN THE PUBLIC REALM





















## VARYING SIDEWALK WIDTHS





















### TREE GRATE-OPENINGS











#### PAVING MATERIALS

















#### STREET FURNITURE





















#### STREET LIGHTING



















## INTERSECTION ENHANCEMENTS

















## FENCING + SCREENING



















#### PARKING MANAGEMENT



















#### SUSTAINABLE STREETSCAPE ELEMENTS