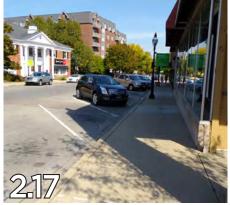

d participants with an opportunity to convey their preference for the types of streetscape elements they would like to see in the Glen Ellyn Downtown. Participants were asked to rate images on a scale of 1 to 5 based on their feelings of "character and appropriateness" with 1 meaning the image was inappropriate or undesirable and 5 indicating the image was appropriate or desirable. A complete summary of the VPS is provided on the following pages and fall into the following categories:

- Landscaping in the Public Realm
- Varying Sidewalk Widths
- Tree Grate-Openings
- Paving Materials
- Street Furniture
- Fencing + Screening
- Parking Management
- Sustainable Streetscape Elements











## LANDSCAPING IN THE PUBLIC REALM





















## VARYING SIDEWALK WIDTHS





















### TREE GRATE-OPENINGS











#### PAVING MATERIALS

















#### STREET FURNITURE





















#### STREET LIGHTING



















## INTERSECTION ENHANCEMENTS

















## FENCING + SCREENING



















#### PARKING MANAGEMENT



















#### SUSTAINABLE STREETSCAPE ELEMENTS