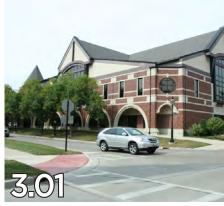

1 to 5 based on their feelings of "character and appropriateness" with 1 meaning the image was inappropriate or undesirable and 5 indicating the image was appropriate or desirable. A complete summary of the VPS is provided on the following pages and fall into the following categories:

- Landscaping in the Public Realm
- Varying Sidewalk Widths
- Tree Grate-Openings
- Paving Materials
- Street Furniture
- Fencing + Screening
- Parking Management
- Sustainable Streetscape Elements











## LANDSCAPING IN THE PUBLIC REALM





















## VARYING SIDEWALK WIDTHS





















### TREE GRATE-OPENINGS











#### PAVING MATERIALS

















#### STREET FURNITURE





















#### STREET LIGHTING



















## INTERSECTION ENHANCEMENTS

















## FENCING + SCREENING



















#### PARKING MANAGEMENT



















#### SUSTAINABLE STREETSCAPE ELEMENTS