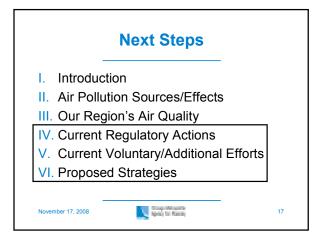

| Ozone AQI |                                |              |                 |  |
|-----------|--------------------------------|--------------|-----------------|--|
| Color     | Category                       | AQI<br>Value | 8-hour<br>(ppm) |  |
|           | Good                           | 0-50         | 0.000-0.059     |  |
|           | Moderate                       | 51-100       | 0.060-0.075     |  |
|           | Unhealthy for Sensitive Groups | 101-150      | 0.076-0.095     |  |
|           | Unhealthy                      | 151-200      | 0.096-0.115     |  |
|           | Very Unhealthy                 | 201-300      | 0.116-0.374     |  |
|           | Hazardous                      | 301-500      | 0.375 +         |  |











































| Questions?                                               |            |                                                       |                  |  |  |  |
|----------------------------------------------------------|------------|-------------------------------------------------------|------------------|--|--|--|
| Kristin Heery<br><u>kheery@cmap.il</u><br>(312) 386-8802 | linois.gov | Ross Patronsl<br><u>rpatronsky@c</u><br>(312) 386-879 | map.illinois.gov |  |  |  |
| November 17, 2008                                        |            | Druge Million Co<br>Agency for Kalmay                 | 19               |  |  |  |