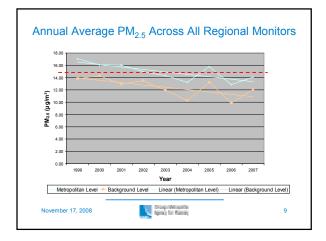

| Ozone AQI |                                |              |                 |  |
|-----------|--------------------------------|--------------|-----------------|--|
| Color     | Category                       | AQI<br>Value | 8-hour<br>(ppm) |  |
|           | Good                           | 0-50         | 0.000-0.059     |  |
|           | Moderate                       | 51-100       | 0.060-0.075     |  |
|           | Unhealthy for Sensitive Groups | 101-150      | 0.076-0.095     |  |
|           | Unhealthy                      | 151-200      | 0.096-0.115     |  |
|           | Very Unhealthy                 | 201-300      | 0.116-0.374     |  |
|           | Hazardous                      | 301-500      | 0.375 +         |  |











































| Questions?                                               |            |                                                       |                  |  |  |  |
|----------------------------------------------------------|------------|-------------------------------------------------------|------------------|--|--|--|
| Kristin Heery<br><u>kheery@cmap.il</u><br>(312) 386-8802 | linois.gov | Ross Patronsl<br><u>rpatronsky@c</u><br>(312) 386-879 | map.illinois.gov |  |  |  |
| November 17, 2008                                        |            | Druge Million Co<br>Agency for Kalmay                 | 19               |  |  |  |