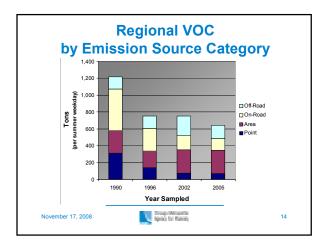

| Ozone AQI |                                |              |                 |  |
|-----------|--------------------------------|--------------|-----------------|--|
| Color     | Category                       | AQI<br>Value | 8-hour<br>(ppm) |  |
|           | Good                           | 0-50         | 0.000-0.059     |  |
|           | Moderate                       | 51-100       | 0.060-0.075     |  |
|           | Unhealthy for Sensitive Groups | 101-150      | 0.076-0.095     |  |
|           | Unhealthy                      | 151-200      | 0.096-0.115     |  |
|           | Very Unhealthy                 | 201-300      | 0.116-0.374     |  |
|           | Hazardous                      | 301-500      | 0.375 +         |  |











































| Questions?                                               |            |                                                       |                  |  |  |  |
|----------------------------------------------------------|------------|-------------------------------------------------------|------------------|--|--|--|
| Kristin Heery<br><u>kheery@cmap.il</u><br>(312) 386-8802 | linois.gov | Ross Patronsl<br><u>rpatronsky@c</u><br>(312) 386-879 | map.illinois.gov |  |  |  |
| November 17, 2008                                        |            | Druge Million Co<br>Agency for Kalmay                 | 19               |  |  |  |