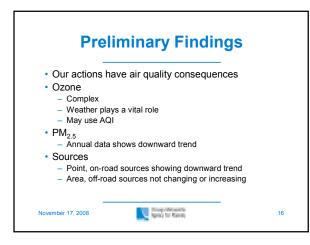

| Ozone AQI |                                |              |                 |  |
|-----------|--------------------------------|--------------|-----------------|--|
| Color     | Category                       | AQI<br>Value | 8-hour<br>(ppm) |  |
|           | Good                           | 0-50         | 0.000-0.059     |  |
|           | Moderate                       | 51-100       | 0.060-0.075     |  |
|           | Unhealthy for Sensitive Groups | 101-150      | 0.076-0.095     |  |
|           | Unhealthy                      | 151-200      | 0.096-0.115     |  |
|           | Very Unhealthy                 | 201-300      | 0.116-0.374     |  |
|           | Hazardous                      | 301-500      | 0.375 +         |  |











































| Questions?                                               |            |                                                       |                  |  |  |  |
|----------------------------------------------------------|------------|-------------------------------------------------------|------------------|--|--|--|
| Kristin Heery<br><u>kheery@cmap.il</u><br>(312) 386-8802 | linois.gov | Ross Patronsl<br><u>rpatronsky@c</u><br>(312) 386-879 | map.illinois.gov |  |  |  |
| November 17, 2008                                        |            | Druge Million Co<br>Agency for Kalmay                 | 19               |  |  |  |