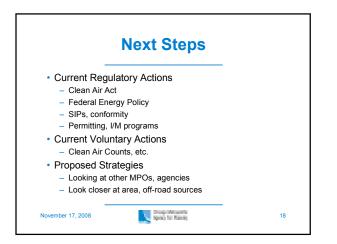

| Ozone AQI |                                |              |                 |  |
|-----------|--------------------------------|--------------|-----------------|--|
| Color     | Category                       | AQI<br>Value | 8-hour<br>(ppm) |  |
|           | Good                           | 0-50         | 0.000-0.059     |  |
|           | Moderate                       | 51-100       | 0.060-0.075     |  |
|           | Unhealthy for Sensitive Groups | 101-150      | 0.076-0.095     |  |
|           | Unhealthy                      | 151-200      | 0.096-0.115     |  |
|           | Very Unhealthy                 | 201-300      | 0.116-0.374     |  |
|           | Hazardous                      | 301-500      | 0.375 +         |  |











































| Questions?                                               |            |                                                       |                  |  |  |  |
|----------------------------------------------------------|------------|-------------------------------------------------------|------------------|--|--|--|
| Kristin Heery<br><u>kheery@cmap.il</u><br>(312) 386-8802 | linois.gov | Ross Patronsl<br><u>rpatronsky@c</u><br>(312) 386-879 | map.illinois.gov |  |  |  |
| November 17, 2008                                        |            | Druge Million Co<br>Agency for Kalmay                 | 19               |  |  |  |