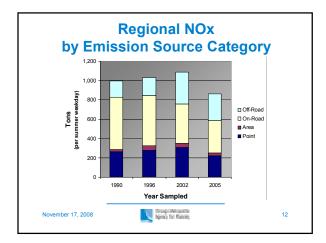

| Ozone AQI |                                |              |                 |  |
|-----------|--------------------------------|--------------|-----------------|--|
| Color     | Category                       | AQI<br>Value | 8-hour<br>(ppm) |  |
|           | Good                           | 0-50         | 0.000-0.059     |  |
|           | Moderate                       | 51-100       | 0.060-0.075     |  |
|           | Unhealthy for Sensitive Groups | 101-150      | 0.076-0.095     |  |
|           | Unhealthy                      | 151-200      | 0.096-0.115     |  |
|           | Very Unhealthy                 | 201-300      | 0.116-0.374     |  |
|           | Hazardous                      | 301-500      | 0.375 +         |  |











































| Questions?                                               |            |                                                       |                  |  |  |  |
|----------------------------------------------------------|------------|-------------------------------------------------------|------------------|--|--|--|
| Kristin Heery<br><u>kheery@cmap.il</u><br>(312) 386-8802 | linois.gov | Ross Patronsl<br><u>rpatronsky@c</u><br>(312) 386-879 | map.illinois.gov |  |  |  |
| November 17, 2008                                        |            | Druge Million Co<br>Agency for Kalmay                 | 19               |  |  |  |