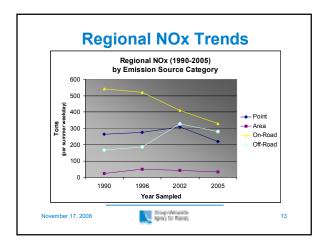

| Ozone AQI |                                |              |                 |  |
|-----------|--------------------------------|--------------|-----------------|--|
| Color     | Category                       | AQI<br>Value | 8-hour<br>(ppm) |  |
|           | Good                           | 0-50         | 0.000-0.059     |  |
|           | Moderate                       | 51-100       | 0.060-0.075     |  |
|           | Unhealthy for Sensitive Groups | 101-150      | 0.076-0.095     |  |
|           | Unhealthy                      | 151-200      | 0.096-0.115     |  |
|           | Very Unhealthy                 | 201-300      | 0.116-0.374     |  |
|           | Hazardous                      | 301-500      | 0.375 +         |  |











































| Questions?                                               |            |                                                       |                  |  |  |  |
|----------------------------------------------------------|------------|-------------------------------------------------------|------------------|--|--|--|
| Kristin Heery<br><u>kheery@cmap.il</u><br>(312) 386-8802 | linois.gov | Ross Patronsl<br><u>rpatronsky@c</u><br>(312) 386-879 | map.illinois.gov |  |  |  |
| November 17, 2008                                        |            | Druge Million Co<br>Agency for Kalmay                 | 19               |  |  |  |