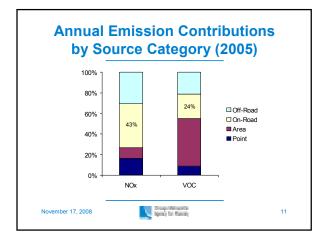

| Ozone AQI |                                |              |                 |  |
|-----------|--------------------------------|--------------|-----------------|--|
| Color     | Category                       | AQI<br>Value | 8-hour<br>(ppm) |  |
|           | Good                           | 0-50         | 0.000-0.059     |  |
|           | Moderate                       | 51-100       | 0.060-0.075     |  |
|           | Unhealthy for Sensitive Groups | 101-150      | 0.076-0.095     |  |
|           | Unhealthy                      | 151-200      | 0.096-0.115     |  |
|           | Very Unhealthy                 | 201-300      | 0.116-0.374     |  |
|           | Hazardous                      | 301-500      | 0.375 +         |  |











































| Questions?                                               |            |                                                       |                  |  |  |  |
|----------------------------------------------------------|------------|-------------------------------------------------------|------------------|--|--|--|
| Kristin Heery<br><u>kheery@cmap.il</u><br>(312) 386-8802 | linois.gov | Ross Patronsl<br><u>rpatronsky@c</u><br>(312) 386-879 | map.illinois.gov |  |  |  |
| November 17, 2008                                        |            | Druge Million Co<br>Agency for Kalmay                 | 19               |  |  |  |