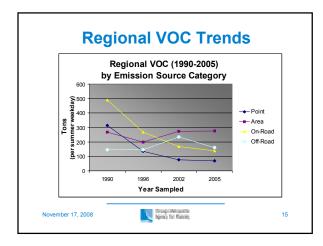

| Ozone AQI |                                |              |                 |  |
|-----------|--------------------------------|--------------|-----------------|--|
| Color     | Category                       | AQI<br>Value | 8-hour<br>(ppm) |  |
|           | Good                           | 0-50         | 0.000-0.059     |  |
|           | Moderate                       | 51-100       | 0.060-0.075     |  |
|           | Unhealthy for Sensitive Groups | 101-150      | 0.076-0.095     |  |
|           | Unhealthy                      | 151-200      | 0.096-0.115     |  |
|           | Very Unhealthy                 | 201-300      | 0.116-0.374     |  |
|           | Hazardous                      | 301-500      | 0.375 +         |  |











































| Questions?                                               |            |                                                       |                  |  |  |  |
|----------------------------------------------------------|------------|-------------------------------------------------------|------------------|--|--|--|
| Kristin Heery<br><u>kheery@cmap.il</u><br>(312) 386-8802 | linois.gov | Ross Patronsl<br><u>rpatronsky@c</u><br>(312) 386-879 | map.illinois.gov |  |  |  |
| November 17, 2008                                        |            | Druge Million Co<br>Agency for Kalmay                 | 19               |  |  |  |