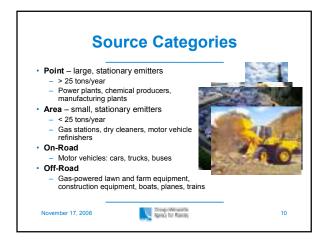

| Ozone AQI |                                |              |                 |  |
|-----------|--------------------------------|--------------|-----------------|--|
| Color     | Category                       | AQI<br>Value | 8-hour<br>(ppm) |  |
|           | Good                           | 0-50         | 0.000-0.059     |  |
|           | Moderate                       | 51-100       | 0.060-0.075     |  |
|           | Unhealthy for Sensitive Groups | 101-150      | 0.076-0.095     |  |
|           | Unhealthy                      | 151-200      | 0.096-0.115     |  |
|           | Very Unhealthy                 | 201-300      | 0.116-0.374     |  |
|           | Hazardous                      | 301-500      | 0.375 +         |  |











































| Questions?                                               |            |                                                       |                  |  |  |  |
|----------------------------------------------------------|------------|-------------------------------------------------------|------------------|--|--|--|
| Kristin Heery<br><u>kheery@cmap.il</u><br>(312) 386-8802 | linois.gov | Ross Patronsl<br><u>rpatronsky@c</u><br>(312) 386-879 | map.illinois.gov |  |  |  |
| November 17, 2008                                        |            | Druge Million Co<br>Agency for Kalmay                 | 19               |  |  |  |