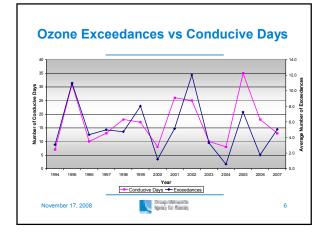

| Ozone AQI |                                |              |                 |  |
|-----------|--------------------------------|--------------|-----------------|--|
| Color     | Category                       | AQI<br>Value | 8-hour<br>(ppm) |  |
|           | Good                           | 0-50         | 0.000-0.059     |  |
|           | Moderate                       | 51-100       | 0.060-0.075     |  |
|           | Unhealthy for Sensitive Groups | 101-150      | 0.076-0.095     |  |
|           | Unhealthy                      | 151-200      | 0.096-0.115     |  |
|           | Very Unhealthy                 | 201-300      | 0.116-0.374     |  |
|           | Hazardous                      | 301-500      | 0.375 +         |  |











































| Ques