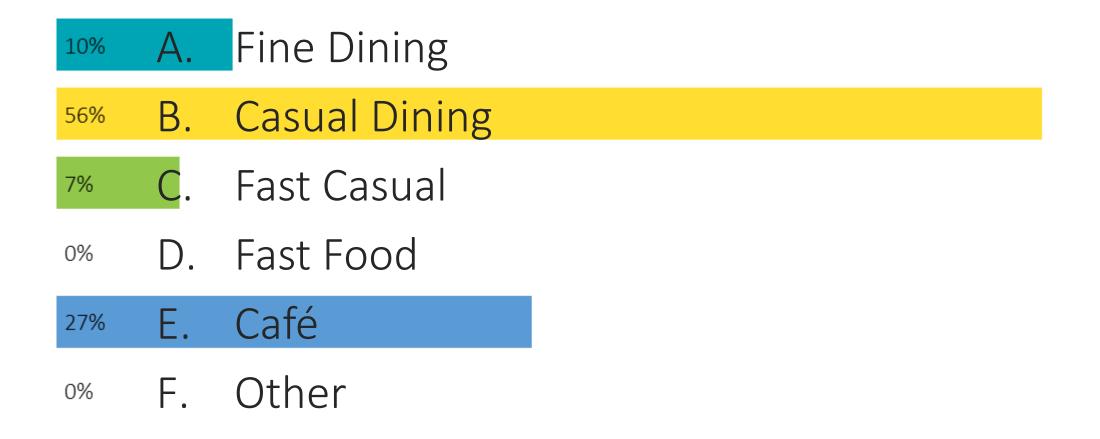

#### What type of restaurants would you like to see more of?

In general, what is your opinion of adding new multi-family projects on North Avenue?

Support