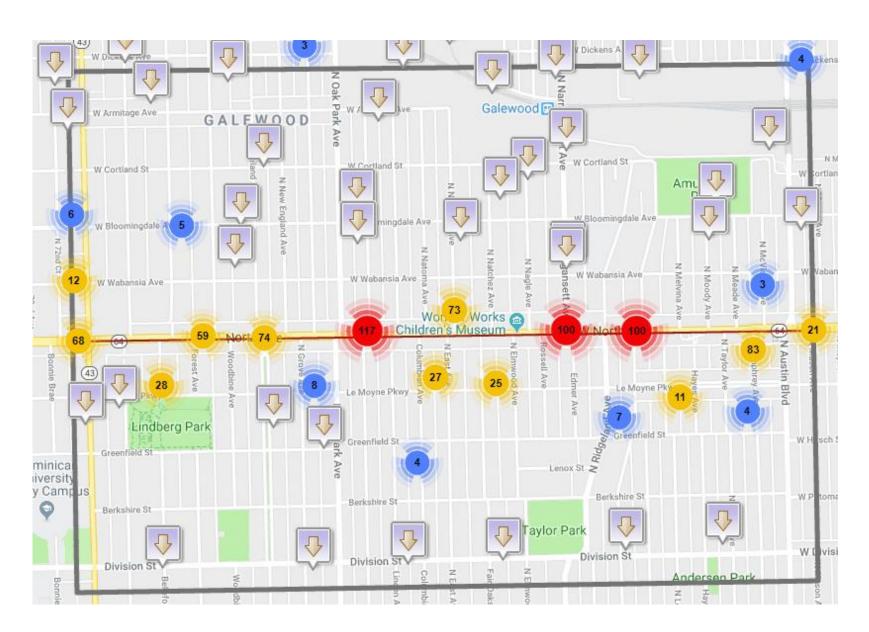

conomic Development

#### What would you like to see more of?

- Retail
- Restaurants

#### What type of retail would you like to see more of?

A. Specialty store (Home Depot, Bed Bath & Beyond)

B. Department store (Sears, Macy's)

C. Grocery store

D. Convenience store

L. Other

#### What type of restaurants would you like to see more of?



In general, what is your opinion of adding new multi-family projects on North Avenue?

Support

# You & North Avenue

## Your activity on North Ave





#### What brings you to North Avenue?

- Restaurants
- Passing through to somewhere else
- Deli/Grocery

# On North Avenue, which businesses/services have you recommended?

- Onion Roll
- Starbucks
- Sergio's
- Serrelli's
- Wonder Works

# Where are changes needed?

## Mobility



#### Streetscape



## Retail/Food



#### Issue



## What issue is your greatest concern?

| 51% | Α. | Safety when I walk across North Avenue |
|-----|----|----------------------------------------|
| 4%  | В. | Finding safe and convenient parking    |
| 0%  | C. | My experience waiting for a bus        |
| 15% | D. | Traffic speeds are too high            |
| 31% | E. | Traffic congestion                     |

# Which transportation mode could use the most improvement along North Avenue?



## **THANK YOU**