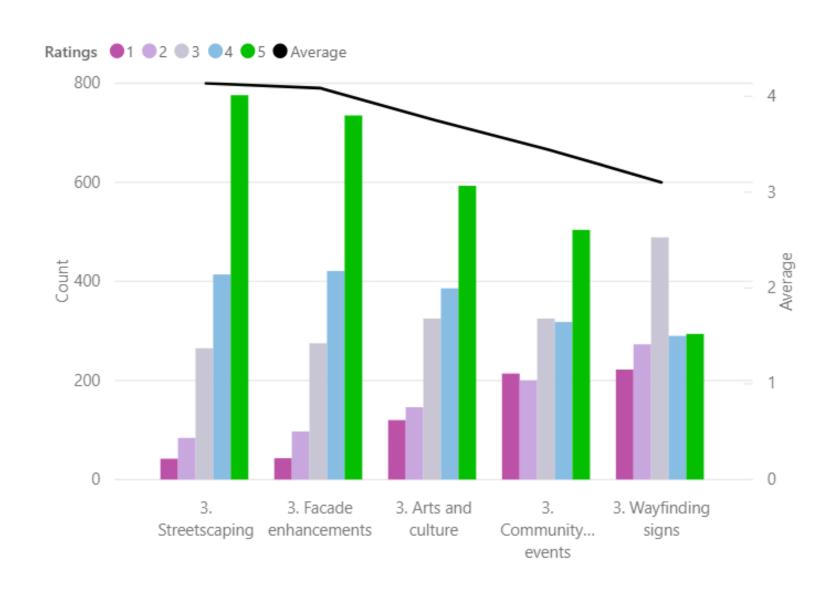

# What is most important to you in terms of streetscape on North Avenue?

Gateway signs 5% Planters/Landscaping 21% Landscaped medians 49% Decorative lighting 14% Benches 0% Garbage bins 11% Other 0%