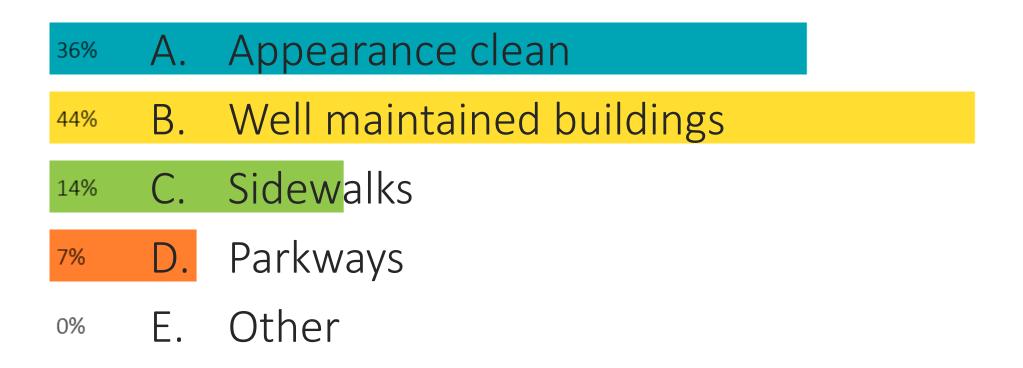

as long as the polling is open
- Your last vote is the vote that counts



#### What is your favorite Chicago sports team?

- 0% A. Bears
- 0% B. Bulls

#### 100% C. Cubs

- 0% D. Blackhawks
- 0% E. Sox
- 0% F. Packers

## Priorities

#### Mobility & Transportation



#### Controlled intersection



#### Marked Crosswalk



#### Median Island/Pedestrian Refuges



#### Slower Traffic



## Planters/Landscaping



#### Benches



# What is most important to you in terms of pedestrian friendliness on North Ave?

A. Controlled intersections 18% Marked crosswalks 22% Median island/pedestrian refuge 33% D. Slower traffic 10% Reducing traffic noise 3% Planters/Landscaping 13% G. Benches 0%

0%

#### **Economic Development**



# What is most important to you in terms of upkeep on North Avenue?



#### Image and Identity



#### Gateway signs



## Planters/Landscaping



#### Landscaped Medians



## Decorative lighting



#### Benches



## Garbage bins



# What is most important to you in terms of streetscape on North Avenue?

Gateway signs 5% Planters/Landscaping 21% Landscaped medians 49% Decorative lighting 14% Benches 0% Garbage bins 11% Other 0%

# What is most important to you in terms of façade enhancements for North Avenue?

A. More attractive business facades

B. Awnings

C. Lighting

D. Unified look (theme)

E. Other

# Mobility & Transportation

#### What would you like to see more of?



#### How do you get to North Avenue?



# Economic Development

#### What would you like to see more of?

- Retail
- Restaurants

#### What type of retail would you like to see mor