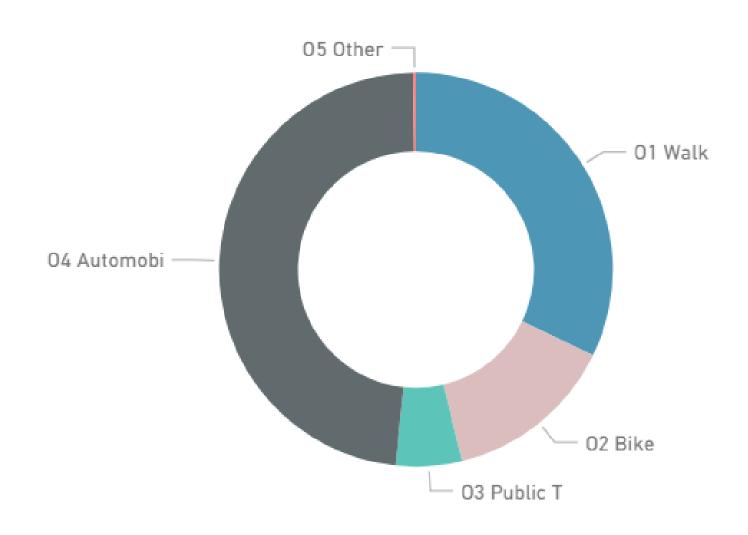

ters/Landscaping 13% G. Benches 0%

0%

#### **Economic Development**



# What is most important to you in terms of upkeep on North Avenue?



#### Image and Identity



#### Gateway signs



## Planters/Landscaping



#### Landscaped Medians



## Decorative lighting



#### Benches



## Garbage bins



# What is most important to you in terms of streetscape on North Avenue?

Gateway signs 5% Planters/Landscaping 21% Landscaped medians 49% Decorative lighting 14% Benches 0% Garbage bins 11% Other 0%

# What is most important to you in terms of façade enhancements for North Avenue?

A. More attractive business facades

B. Awnings

C. Lighting

D. Unified look (theme)

E. Other

# Mobility & Transportation

#### What would you like to see more of?



#### How do you get to North Avenue?



# Economic Development

#### What would you like to see more of?

- Retail
- Restaurants

#### What type of retail would you like to see more of?

A. Specialty store (Home Depot, Bed Bath & Beyond)

B. Department store (Sears, Macy's)

C. Grocery store

D. Convenience store

L. Other

#### What type of restaurants would you like to see more of?



In general, what is your opinion of adding new multi-family projects on North Avenue?

Support

# You & North Avenue

## Your activity on North Ave





#### What brings you to North Avenue?

- Restaurants
- Passing through to somewhere else
- Deli/Grocery

# On North Avenue, which businesses/services have you recommended?

- Onion Roll
- Starbucks
- Sergio's
- Serrelli's
- Wonder Works

# Where are changes needed?

## Mobility



#### Streetsc