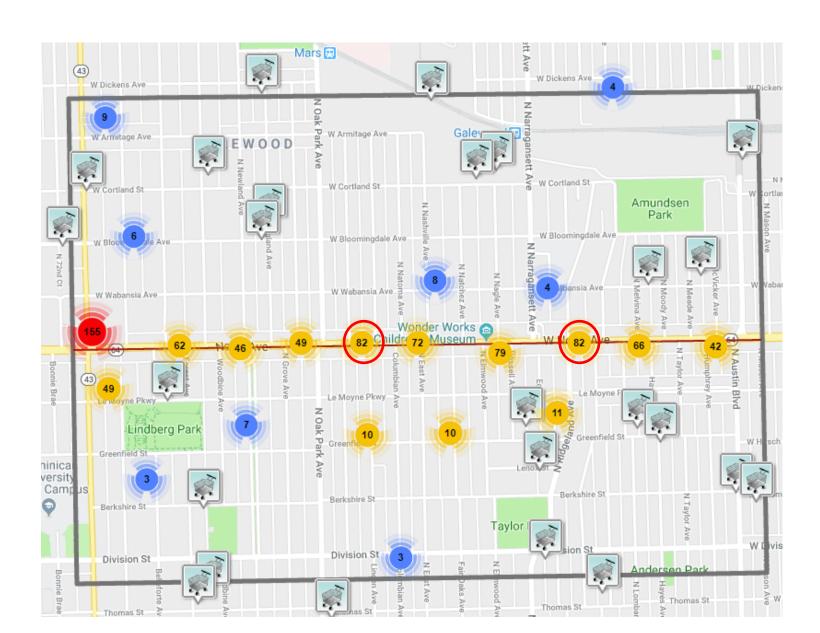

t

#### What would you like to see more of?

- Retail
- Restaurants

#### What type of retail would you like to see more of?

A. Specialty store (Home Depot, Bed Bath & Beyond)

B. Department store (Sears, Macy's)

C. Grocery store

D. Convenience store

L. Other

#### What type of restaurants would you like to see more of?



In general, what is your opinion of adding new multi-family projects on North Avenue?

Support

# You & North Avenue

## Your activity on North Ave





#### What brings you to North Avenue?

- Restaurants
- Passing through to somewhere else
- Deli/Grocery

# On North Avenue, which businesses/services have you recommended?

- Onion Roll
- Starbucks
- Sergio's
- Serrelli's
- Wonder Works

# Where are changes needed?

## Mobility



#### Streetscape



## Retail/Food



#### Issue



## What issue is your greatest concern?

| 51% | Α. | Safety when I walk across North Avenue |
|-----|----|----------------------------------------|
| 4%  | В. | Finding safe and convenient parking    |
| 0%  | C. | My experience waiting for a bus        |
| 15% | D. | Traffic speeds are too high            |
| 31% | E. | Traffic congestion                     |

# Which transportation mode could use the most improvement along North Avenue?



## **THANK YOU**