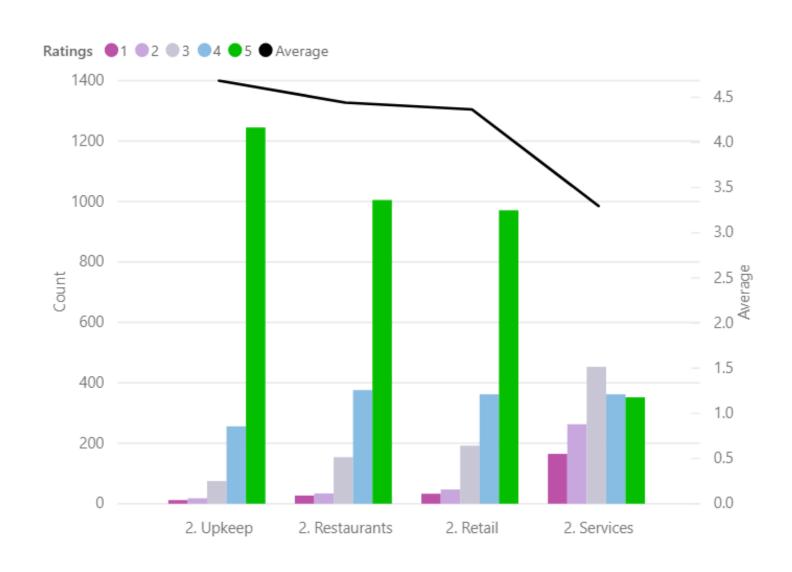

are anonymous
- If you make a mistake or change your mind, vote again, as long as the polling is open
- Your last vote is the vote that counts



#### What is your favorite Chicago sports team?

- 0% A. Bears
- 0% B. Bulls

#### 100% C. Cubs

- 0% D. Blackhawks
- 0% E. Sox
- 0% F. Packers

## Priorities

#### Mobility & Transportation



#### Controlled intersection



#### Marked Crosswalk



#### Median Island/Pedestrian Refuges



#### Slower Traffic



## Planters/Landscaping



#### Benches



# What is most important to you in terms of pedestrian friendliness on North Ave?

A. Controlled intersections 18% Marked crosswalks 22% Median island/pedestrian refuge 33% D. Slower traffic 10% Reducing traffic noise 3% Planters/Landscaping 13% G. Benches 0%

0%

#### **Economic Development**



# What is most important to you in terms of upkeep on North Avenue?



#### Image and Identity



#### Gateway signs



## Planters/Landscaping



#### Landscaped Medians



## Decorative lighting



#### Benches



## Garbage bins



# What is most important to you in terms of streetscape on North Avenue?

Gateway signs 5% Planters/Landscaping 21% Landscaped medians 49% Decorative lighting 14% Benches 0% Garbage bins 11% Other 0%

# What is most important to you in terms of façade enhancements for North Avenue?

A. More attractive business facades

B. Awnings

C. Lighting

D. Unified look (theme)

E. Other

# Mobility & Transportation

#### What would you like to see more of?



#### How do you get to North Avenue?



# Economic Development

#### What would you like to see more of?

- R