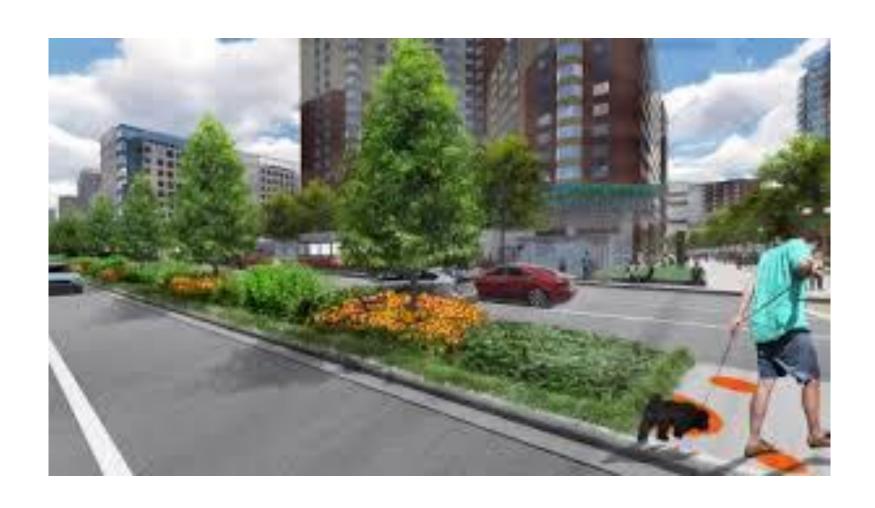

#### Median Island/Pedestrian Refuges

# What is most important to you in terms of pedestrian friendliness on North Ave?

A. Controlled intersections 18% Marked crosswalks 22% Median island/pedestrian refuge 33% D. Slower traffic 10% Reducing traffic noise 3% Planters/Landscaping 13% G. Benches 0%