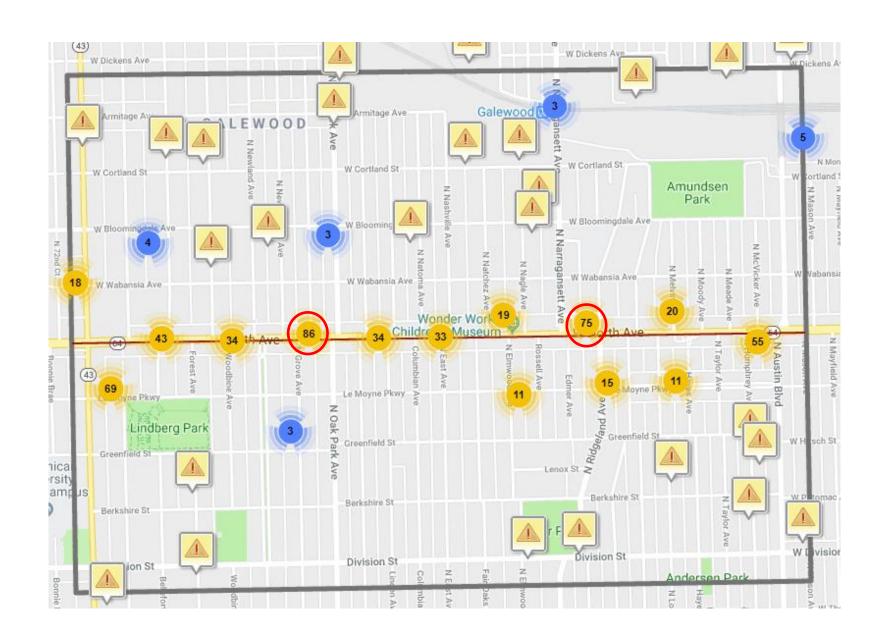

ould you like to see more of?

- Retail
- Restaurants

#### What type of retail would you like to see more of?

A. Specialty store (Home Depot, Bed Bath & Beyond)

B. Department store (Sears, Macy's)

C. Grocery store

D. Convenience store

L. Other

#### What type of restaurants would you like to see more of?



In general, what is your opinion of adding new multi-family projects on North Avenue?

Support

# You & North Avenue

## Your activity on North Ave





#### What brings you to North Avenue?

- Restaurants
- Passing through to somewhere else
- Deli/Grocery

# On North Avenue, which businesses/services have you recommended?

- Onion Roll
- Starbucks
- Sergio's
- Serrelli's
- Wonder Works

# Where are changes needed?

## Mobility



#### Streetscape



## Retail/Food



#### Issue



## What issue is your greatest concern?

| 51% | Α. | Safety when I walk across North Avenue |
|-----|----|----------------------------------------|
| 4%  | В. | Finding safe and convenient parking    |
| 0%  | C. | My experience waiting for a bus        |
| 15% | D. | Traffic speeds are too high            |
| 31% | E. | Traffic congestion                     |

# Which transportation mode could use the most improvement along North Avenue?



## **THANK YOU**