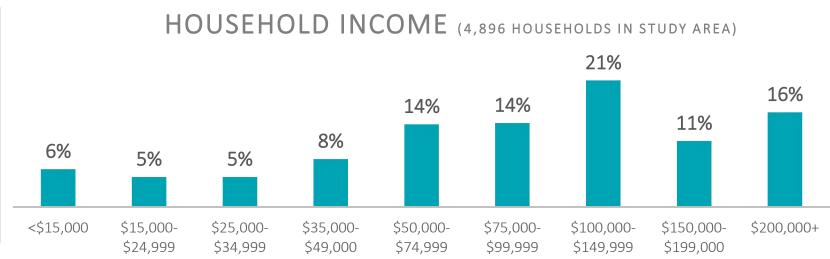

N TO 2050

#### Local Technical Assistance (LTA)

Gives communities capacity to implement GO TO 2040 and now ON TO 2050.

#### Major project types:

- Comprehensive Plans
- Revisions to zoning or other ordinances
- Small-area plans
- Topic-specific projects—water, housing, parking...
- Corridor plans



#### Study Area



#### Plan Focus

- Identifying redevelopment opportunities;
- Strategies for attracting development
- Recommendations for streetscape improvements/branding





# Urban Land Institute Technical Assistance Panel





#### Project Timeline – 18 months





#### North Avenue Corridor





- 1. Phase 1: Project orientation
- 2. Phase 2: Existing conditions

- 3. Phase 3: Plan development
- 4. Phase 4: Public review and adoption

## 14,053 TOTAL POPULATION FOR STUDY AREA







#### Outreach

- Online survey
- Resident survey
- Business survey
- **Business Inventory**



#### Using the keypad

- Firmly press the button (1-10) that corresponds to your answer choice
- Votes are anonymous
- If you make a mistake or change your mind, vote again, as long as the polling is open
- Your last vote is the vote that counts



#### What is your favorite Chicago sports team?

- 0% A. Bears
- 0% B. Bulls

#### 100% C. Cubs

- 0% D. Blackhawks
- 0% E. Sox
- 0% F. Packers

## Priorities

#### Mobility & Transportation



#### Controlled intersection



#### Marked Crosswalk



#### Median Island/Pedestrian Refuges



#### Slower Traffic



## Planters/Landscaping



#### Benches



# What is most important to you in terms of pedestrian friendliness on North Ave?

A. Controlled