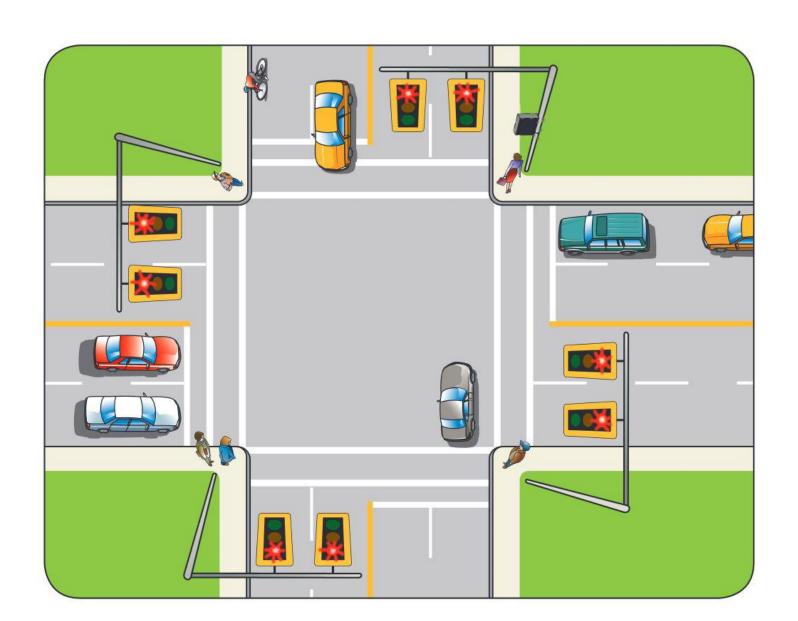

#### Controlled intersection

#### Marked Crosswalk

#### Median Island/Pedestrian Refuges

#### Slower Traffic

## Planters/Landscaping

#### Benches

# What is most important to you in terms of pedestrian friendliness on North Ave?

A. Controlled intersections 18% Marked crosswalks 22% Median island/pedestrian refuge 33% D. Slower traffic 10% Reducing traffic noise 3% Planters/Landscaping 13% G. Benches 0%