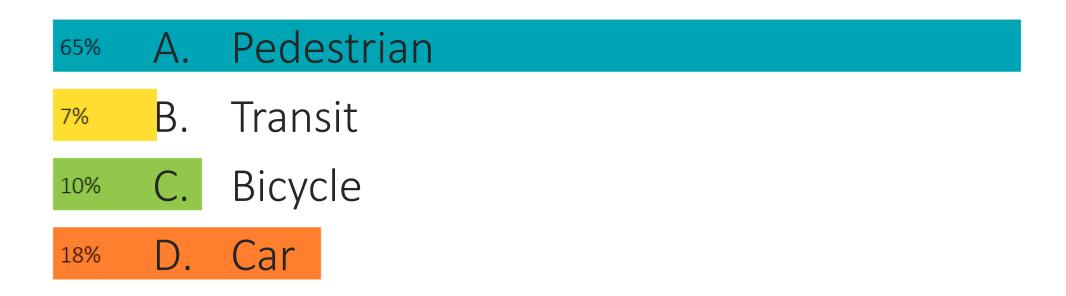

y on North Ave





#### What brings you to North Avenue?

- Restaurants
- Passing through to somewhere else
- Deli/Grocery

# On North Avenue, which businesses/services have you recommended?

- Onion Roll
- Starbucks
- Sergio's
- Serrelli's
- Wonder Works

# Where are changes needed?

## Mobility



#### Streetscape



## Retail/Food



#### Issue



## What issue is your greatest concern?

| 51% | Α. | Safety when I walk across North Avenue |
|-----|----|----------------------------------------|
| 4%  | В. | Finding safe and convenient parking    |
| 0%  | C. | My experience waiting for a bus        |
| 15% | D. | Traffic speeds are too high            |
| 31% | E. | Traffic congestion                     |

# Which transportation mode could use the most improvement along North Avenue?



## **THANK YOU**