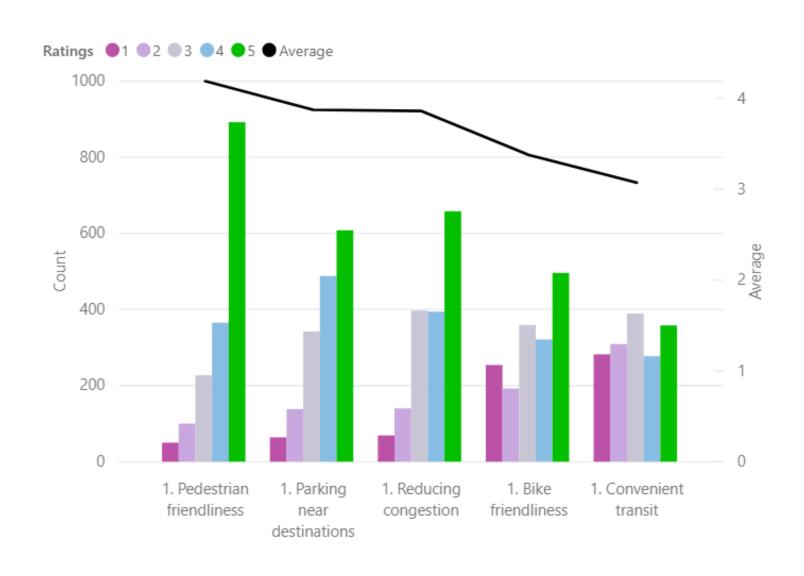

#### Project Timeline – 18 months





#### North Avenue Corridor





- 1. Phase 1: Project orientation
- 2. Phase 2: Existing conditions

- 3. Phase 3: Plan development
- 4. Phase 4: Public review and adoption

## 14,053 TOTAL POPULATION FOR STUDY AREA







#### Outreach

- Online survey
- Resident survey
- Business survey
- **Business Inventory**



#### Using the keypad

- Firmly press the button (1-10) that corresponds to your answer choice
- Votes are anonymous
- If you make a mistake or change your mind, vote again, as long as the polling is open
- Your last vote is the vote that counts



#### What is your favorite Chicago sports team?

- 0% A. Bears
- 0% B. Bulls

#### 100% C. Cubs

- 0% D. Blackhawks
- 0% E. Sox
- 0% F. Packers

## Priorities

#### Mobility & Transportation



#### Controlled intersection



#### Marked Crosswalk



#### Median Island/Pedestrian Refuges



#### Slower Traffic



## Planters/Landscaping



#### Benches



# What is most important to you in terms of pedestrian friendliness on North Ave?

A. Controlled intersections 18% Marked crosswalks 22% Median island/pedestrian refuge 33% D. Slower traffic 10% Reducing traffic noise 3% Planters/Landscaping 13% G. Benches 0%

0%

#### **Economic Development**



# What is most important to you in terms of upkeep on North Avenue?



#### Image and Identity



#### Gateway signs



## Planters/Landscaping



#### Landscaped Medians



## Decorative lighting



#### Benches



## Garbage bins



# What is most important to you in terms of streetscape on North Avenue?

Gateway signs 5% Planters/L