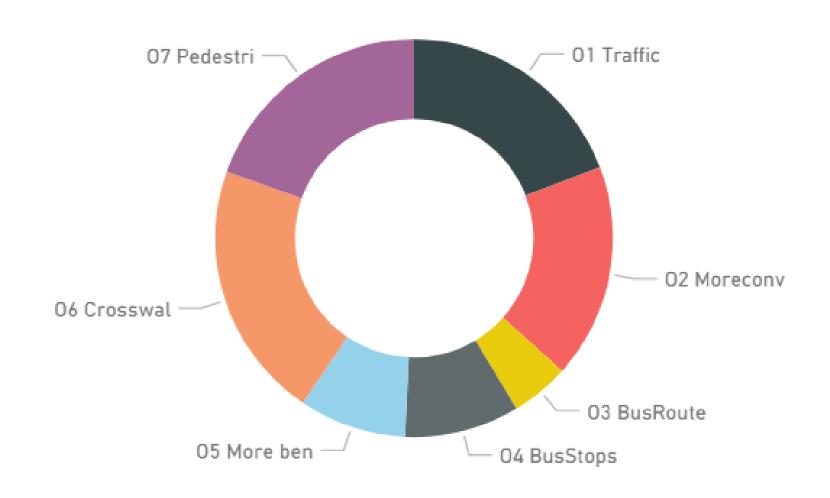

affic 10% Reducing traffic noise 3% Planters/Landscaping 13% G. Benches 0%

0%

#### **Economic Development**



# What is most important to you in terms of upkeep on North Avenue?



#### Image and Identity



#### Gateway signs



## Planters/Landscaping



#### Landscaped Medians



## Decorative lighting



#### Benches



## Garbage bins



# What is most important to you in terms of streetscape on North Avenue?

Gateway signs 5% Planters/Landscaping 21% Landscaped medians 49% Decorative lighting 14% Benches 0% Garbage bins 11% Other 0%

# What is most important to you in terms of façade enhancements for North Avenue?

A. More attractive business facades

B. Awnings

C. Lighting

D. Unified look (theme)

E. Other

# Mobility & Transportation

#### What would you like to see more of?



#### How do you get to North Avenue?



# Economic Development

#### What would you like to see more of?

- Retail
- Restaurants

#### What type of retail would you like to see more of?

A. Specialty store (Home Depot, Bed Bath & Beyond)

B. Department store (Sears, Macy's)

C. Grocery store

D. Convenience store

L. Other

#### What type of restaurants would you like to see more of?



In general, what is your opinion of adding new multi-family projects on North Avenue?

Support

# You & North Avenue

## Your activity on North Ave





#### What brings you to North Avenue?

- Restaurants
- Passing through to somewhere else
- Deli/Grocery

# On North Avenue, which businesses/services have you recommended?

- Onion Roll
- Starbucks
- Sergio's
- Serrelli's
- Wonder Works

# Where are chang