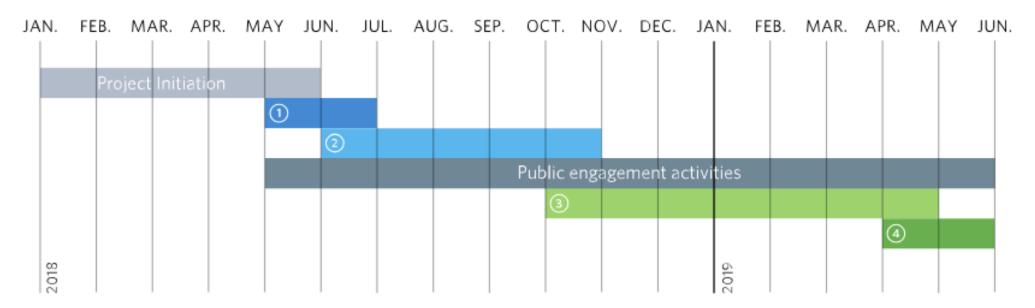

#### Project Timeline – 18 months

#### North Avenue Corridor

- 1. Phase 1: Project orientation
- 2. Phase 2: Existing conditions

- 3. Phase 3: Plan development
- 4. Phase 4: Public review and adoption