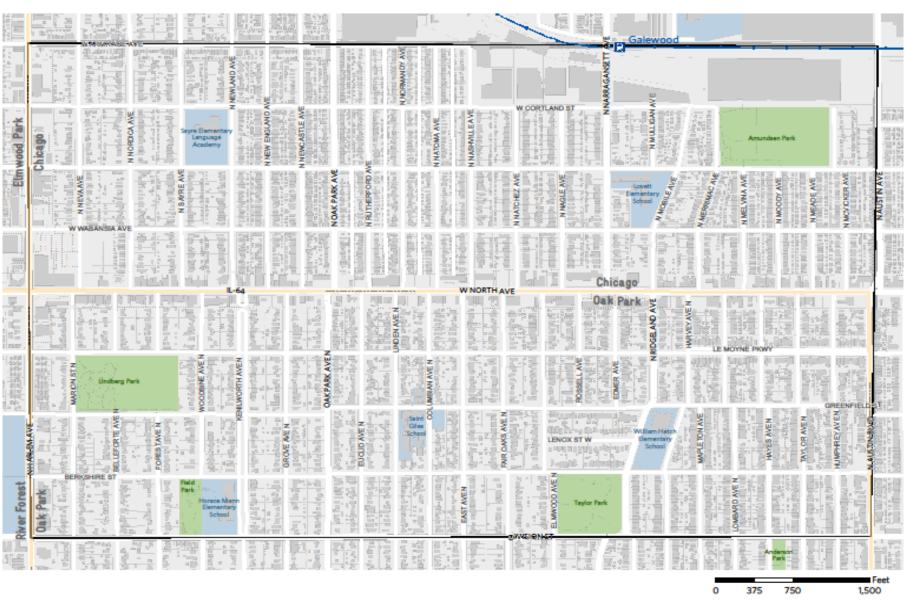

#### Chicago Metropolitan Agency for Planning

- Regional planning agency, created in 2005
- Serves northeastern Illinois
- Created GO TO 2040 and ON TO 2050
- Leads implementation of GO TO 2040 and ON TO 2050

#### Local Technical Assistance (LTA)

Gives communities capacity to implement GO TO 2040 and now ON TO 2050.

#### Major project types:

- Comprehensive Plans
- Revisions to zoning or other ordinances
- Small-area plans
- Topic-specific projects—water, housing, parking...
- Corridor plans



#### Study Area



#### Plan Focus

- Identifying redevelopment opportunities;
- Strategies for attracting development
- Recommendations for streetscape improvements/branding





# Urban Land Institute Technical Assistance Panel





#### Project Timeline – 18 months





#### North Avenue Corridor





- 1. Phase 1: Project orientation
- 2. Phase 2: Existing conditions

- 3. Phase 3: Plan development
- 4. Phase 4: Public review and adoption

## 14,053 TOTAL POPULATION FOR STUDY AREA







#### Outreach

- Online survey
- Resident survey
- Business survey
- **Business Inventory**



#### Using the keypad

- Firmly press the button (1-10) that corresponds to your answer choice
- Votes are anonymous
- If you make a mistake or change your mind, vote again, as long as the polling is open
- Your last vote is