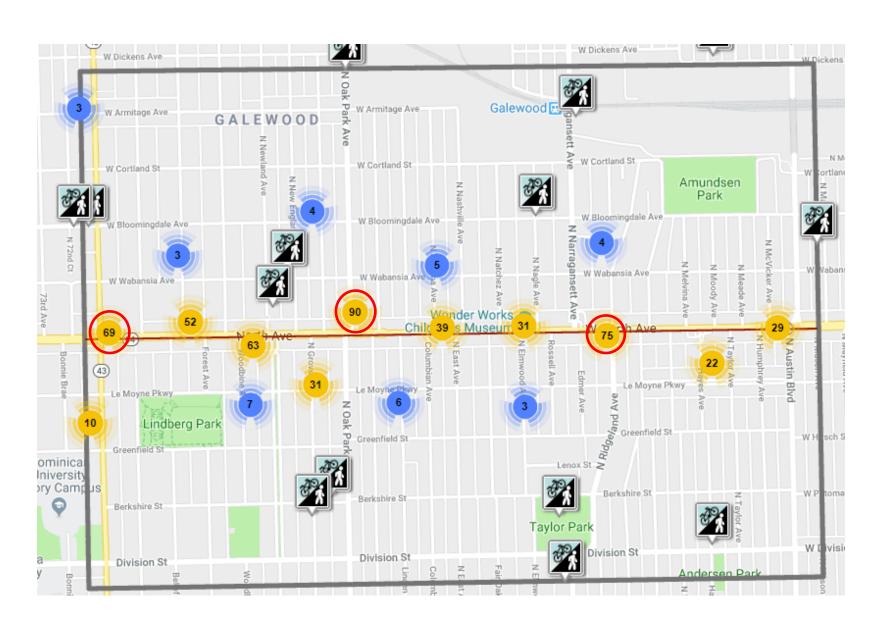

North Avenue?



# Economic Development

#### What would you like to see more of?

- Retail
- Restaurants

#### What type of retail would you like to see more of?

A. Specialty store (Home Depot, Bed Bath & Beyond)

B. Department store (Sears, Macy's)

C. Grocery store

D. Convenience store

L. Other

#### What type of restaurants would you like to see more of?



In general, what is your opinion of adding new multi-family projects on North Avenue?

Support

# You & North Avenue

## Your activity on North Ave





#### What brings you to North Avenue?

- Restaurants
- Passing through to somewhere else
- Deli/Grocery

# On North Avenue, which businesses/services have you recommended?

- Onion Roll
- Starbucks
- Sergio's
- Serrelli's
- Wonder Works

# Where are changes needed?

## Mobility



#### Streetscape



## Retail/Food



#### Issue



## What issue is your greatest concern?

| 51% | Α. | Safety when I walk across North Avenue |
|-----|----|----------------------------------------|
| 4%  | В. | Finding safe and convenient parking    |
| 0%  | C. | My experience waiting for a bus        |
| 15% | D. | Traffic speeds are too high            |
| 31% | E. | Traffic congestion                     |

# Which transportation mode could use the most improvement along North Avenue?



## **THANK YOU**